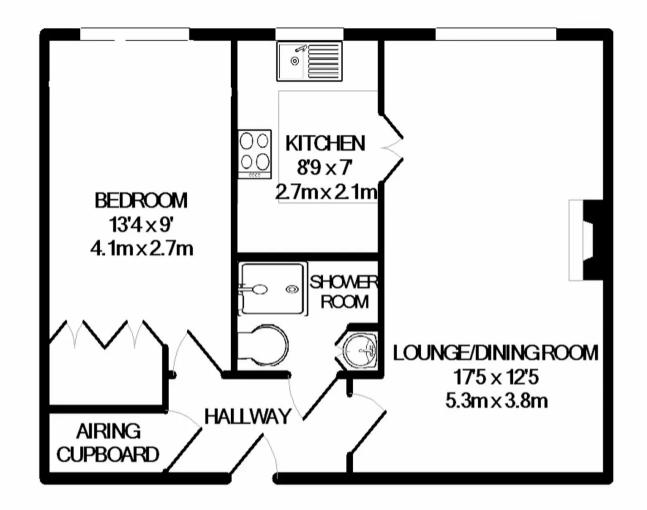

DESCRIPTION: Front door leading to Entrance Hall with entry phone point and electric heater, door to

Lounge/Dining Room with double glazed window to the side aspect, electric fireplace and double doors to:

Kitchen which has been fitted in a range of base and eye level units with work surfaces over, inset sink and drainer, four ring electric hob and built in oven and double glazed window to side aspect.

Master Bedroom. A double bedroom fitted with a range of wardrobes with double doors, further fitted storage cupboards with central dressing table and double glazed window with views to the side aspect.

Shower Room with shower cubicle, low level w.c and wash basin with cupboard below.

Outside: Residents Parking. Well Presented Communal Gardens

## HAREWOOD COURT, LIMPSFIELD ROAD, WARLINGHAM, SURREY, CR6 TOTAL APPROX. FLOOR AREA 469 SQ.FT. (43.6 SQ.M.)

Whilst every attempt has been made to ensure the accuracy of the floor plan contained here, measurements of doors, windows, rooms and any other items are approximate and no responsibility is taken for any error, omission, or mis-statement. This plan is for illustrative purposes only and should be used as such by any prospective purchaser. The services, systems and appliances shown have not been tested and no guarantee as to their operability or efficiency can be given