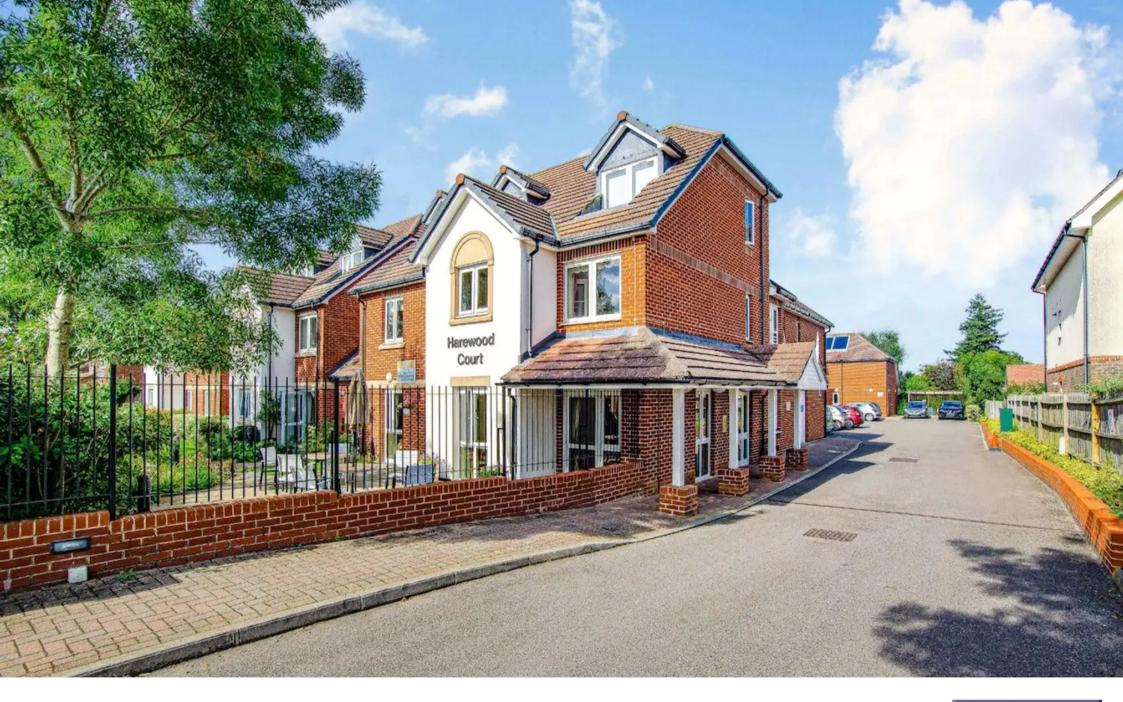

## 22 Harewood Court

, Warlingham

A one bedroom first floor retirement flat situated in a convenient location within a short walk of Sainsbury's supermarket.

Council Tax band: D

Tenure: Leasehold

EPC Energy Efficiency Rating:

The property is positioned on a flat plot with convenient access to bus routes in Croydon, Caterham and East Grinstead. Additionally, it is situated in close proximity to Sainsbury's as well as the local amenities in and around Warlingham Green.