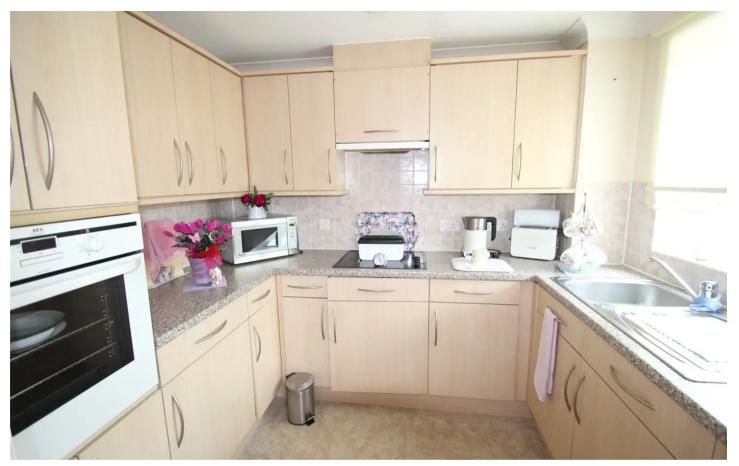

Kitchen which has been fitted in a range of base and eye level units with work surfaces over, inset sink and drainer, four ring electric hob and built in oven and double glazed window to side aspect.

Master Bedroom. A double bedroom fitted with a range of wardrobes with double doors, further fitted storage cupboards with central dressing table and double glazed window with views to the side aspect.