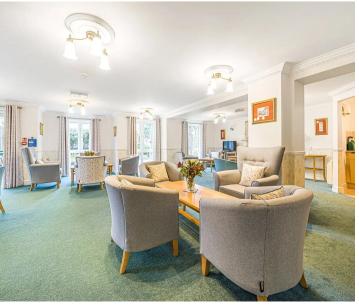

EPC Environmental Impact Rating:

- Double Bedroom with Fitted Wardrobes
- Lounge/Dining Room
- Shower Room
- Residents Lounge
- Entry Phone System
- Communal Gardens

A one bedroom first floor retirement flat situated in a convenient location within a short walk of Sainsbury's \* Residents Lounge \* Entrance Hall \* Lounge/Dining Room \* Double Bedroom With Fitted Wardrobes \* Shower room \* Fitted Kitchen \* Entry Phone System \*