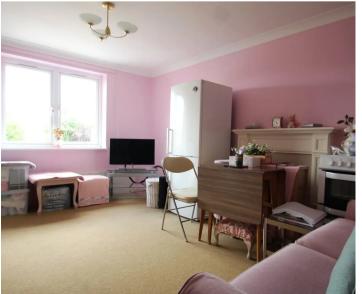

DESCRIPTION: Front door leading to Entrance Hall with entry phone point and electric heater, door to

Lounge/Dining Room with double glazed window to the side aspect, electric fireplace and double doors to:

Kitchen which has been fitted in a range of base and eye level units with work surfaces over, inset sink and drainer, four ring electric hob and built in oven and double glazed window to side aspect.

Master Bedroom. A double bedroom fitted with a range of wardrobes with double doors, further fitted storage cupboards with central dressing table and double glazed window with views to the side aspect.