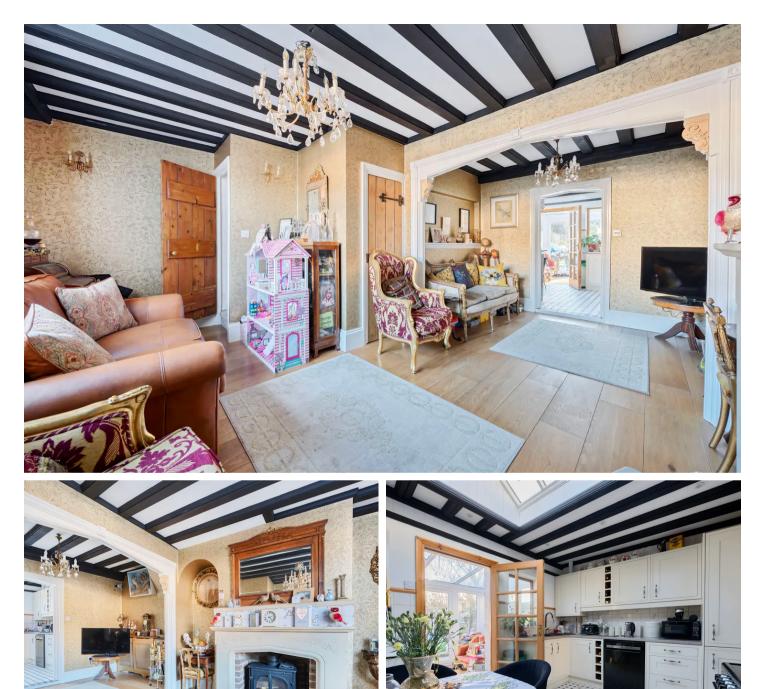

The Property comprises of: ENTRANCE PORCH: Window to front aspect, storage, front door to: LOUNGE: Secondary double glazed window to front aspect, Radiator, fire place which has been lined for wood burner, under stair cupboard, sliding door to: DINING ROOM: Radiator, space for dining room table, open to: KITCHEN: Comprising a range of eye and base level units, space and plumbing for dish washer, washing machine, space for cooker, inset sink and drainer. Boiler fixed to wall, double glazed window over looking rear garden. patio door to garden, door to: OFFICE: Double glazed window over looking rear garden, store cupboard, radiator, door to: SHOWER ROOM: Fitted shower cubicle, low level w/c, wash hand basin, extractor fan, store cupboard, radiator. Stairs to first floor, doors to: DRESSING ROOM/THIRD BEDROOM: Fitted wardrobes and units, double glazed window to front aspect, entrance to: MASTER BEDROOM: Double glazed window to front aspect BEDROOM TWO: Double glazed window to rear aspect. REFITTED SHOWER ROOM: Comprising a newly fitted shower suite, tiled walls, wash hand basin, low level w/c, double glazed window to rear aspect. Loft hatch which is insulated, has power with a pull down ladder.