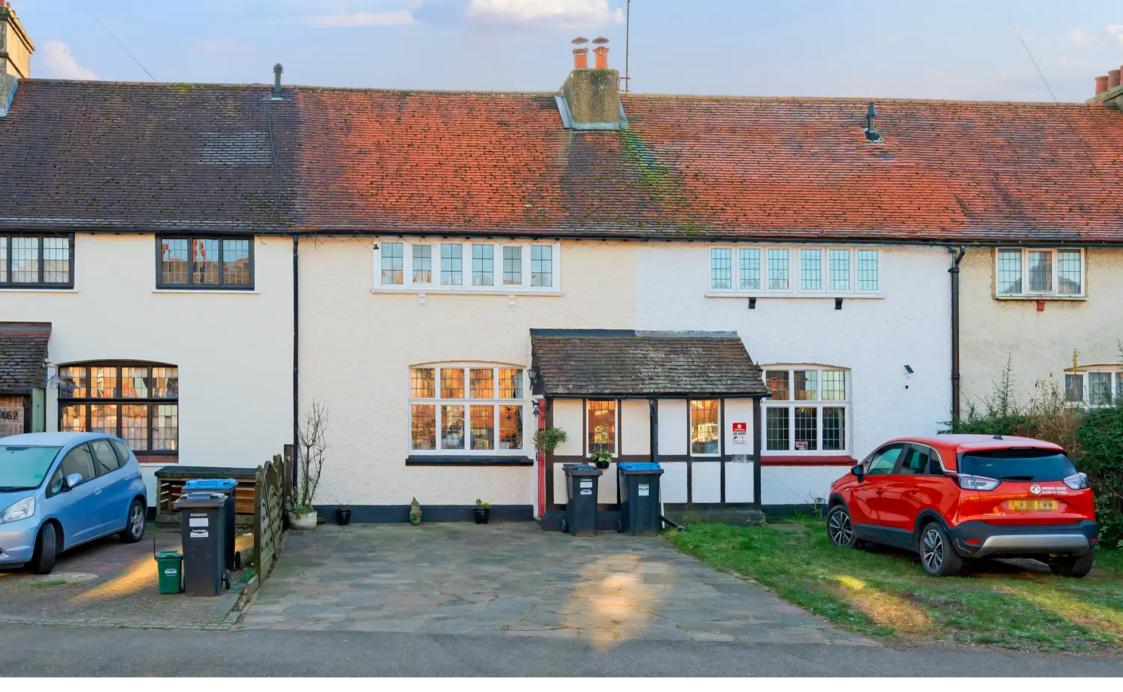

## 460 Limpsfield Road

Warlingham, Warlingham

Park & Bailey are delighted to offer to market this Two/Three bedroom Terrace cottage with plenty of character. The property has a large rear garden,...

Council Tax band: C

Tenure: Freehold

EPC Energy Efficiency Rating: D

Park & Bailey are delighted to offer to market this Two/Three bedroom Terrace cottage with plenty of character. The property has a large rear garden, two reception rooms and two shower rooms. It is also on the door step of Warlingham's Village Green. This property is offered to market with NO CHAIN

OUTSIDE:TO FRONT: Drive way to front with parking for 3 cars TO REAR: Approx 180ft garden, mainly laid to lawn with large area of patio. The south facing garden is fenced on all sides and is full enclosed. Outside water tap and power