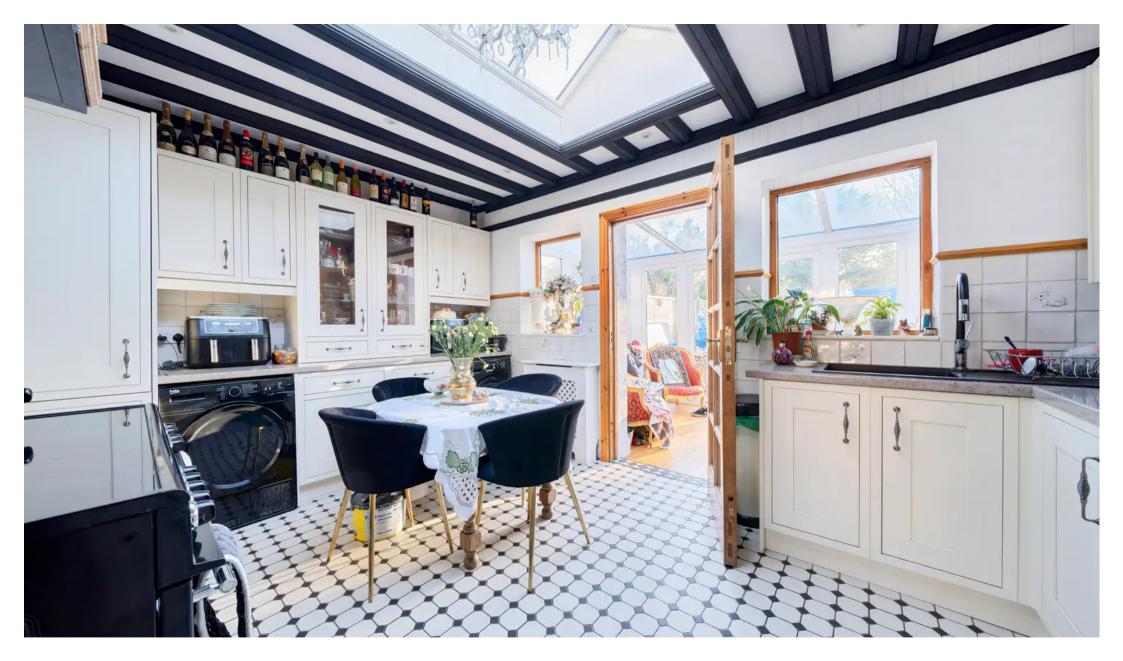

The Property comprises of: ENTRANCE PORCH: Window to front aspect, storage, front door to: LOUNGE: Secondary double glazed window to front aspect, Radiator, fire place which has been lined for wood burner, under stair cupboard, sliding door to: DINING ROOM: Radiator, space for dining room table, open to: KITCHEN: Comprising a range of eye and base level units, space and plumbing for dish washer, washing machine, space for cooker, inset sink and drainer. Boiler fixed to wall, double glazed window over looking rear garden. patio door to garden, door to: OFFICE: Double glazed window over looking rear garden, store cupboard, radiator, door to: SHOWER ROOM: Fitted shower cubicle, low level w/c, wash hand basin, extractor fan, store cupboard, radiator. Stairs to first floor, doors to: DRESSING ROOM/THIRD BEDROOM: Fitted wardrobes and units, double glazed window to front aspect, entrance to: MASTER BEDROOM: Double glazed window to front aspect BEDROOM TWO: Double glazed window to rear aspect. REFITTED SHOWER ROOM: Comprising a newly fitted shower suite, tiled walls, wash hand basin, low level w/c, double glazed window to rear aspect. Loft hatch which is insulated, has power with a pull down ladder.