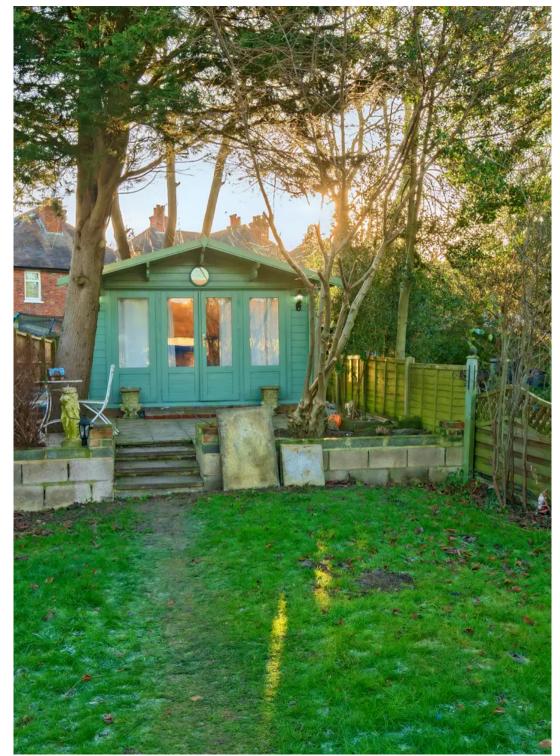

OUTSIDE:TO FRONT: Drive way to front with parking for 3 cars TO REAR: Approx 180ft garden, mainly laid to lawn with large area of patio. The south facing garden is fenced on all sides and is full enclosed. Outside water tap and power