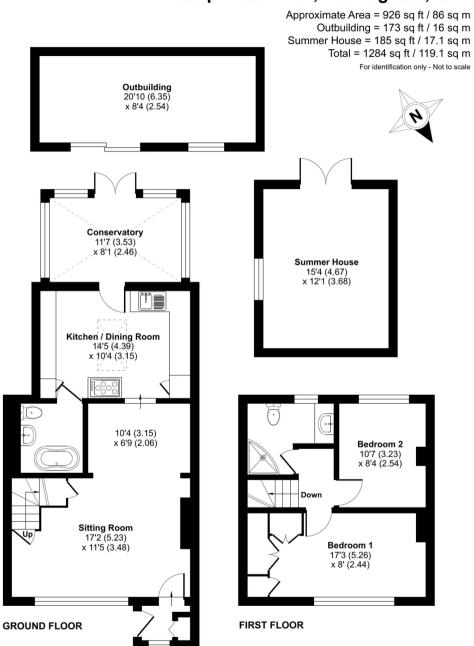

## Limpsfield Road, Warlingham, CR6

Floor plan produced in accordance with RICS Property Measurement Standards incorporating International Property Measurement Standards (IPMS2 Residential). © n/checom 2023. Produced for Park & Bailey. REF: 1070361