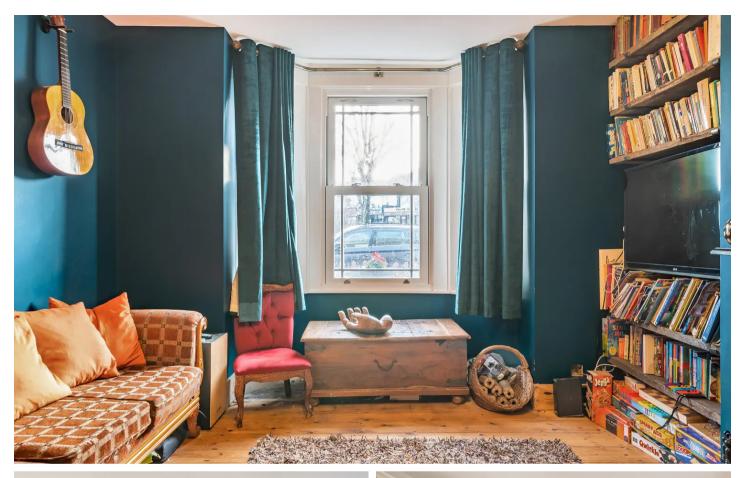

Stepping through the front door, the hallway has access to both reception rooms and the first floor.

The ground floor boasts an elegant living area with an open fireplace and exposed wood floor a double glazed window overlooks the Village Green. Adjacent to the living room is a separate dining room. Located off the Dining Room is the kitchen/breakfast room with access to the rear garden.

On the first floor is a large double bedroom with views over the Village Green. There is a second double and a further single bedroom as well as a refitted family bathroom.

Outside, the property has a lovely enclosed rear garden offering a peaceful environment in which to unwind. Located at the front of the property is a small front garden with a path leading to the front door and rear garden.