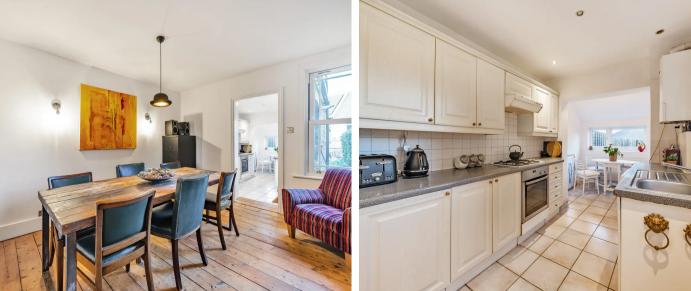

Stepping through the front door, the hallway has access to both reception rooms and the first floor.

The ground floor boasts an elegant living area with an open fireplace and exposed wood floor a double glazed window overlooks the Village Green. Adjacent to the living room is a separate dining room. Located off the Dining Room is the kitchen/breakfast room with access to the rear garden.