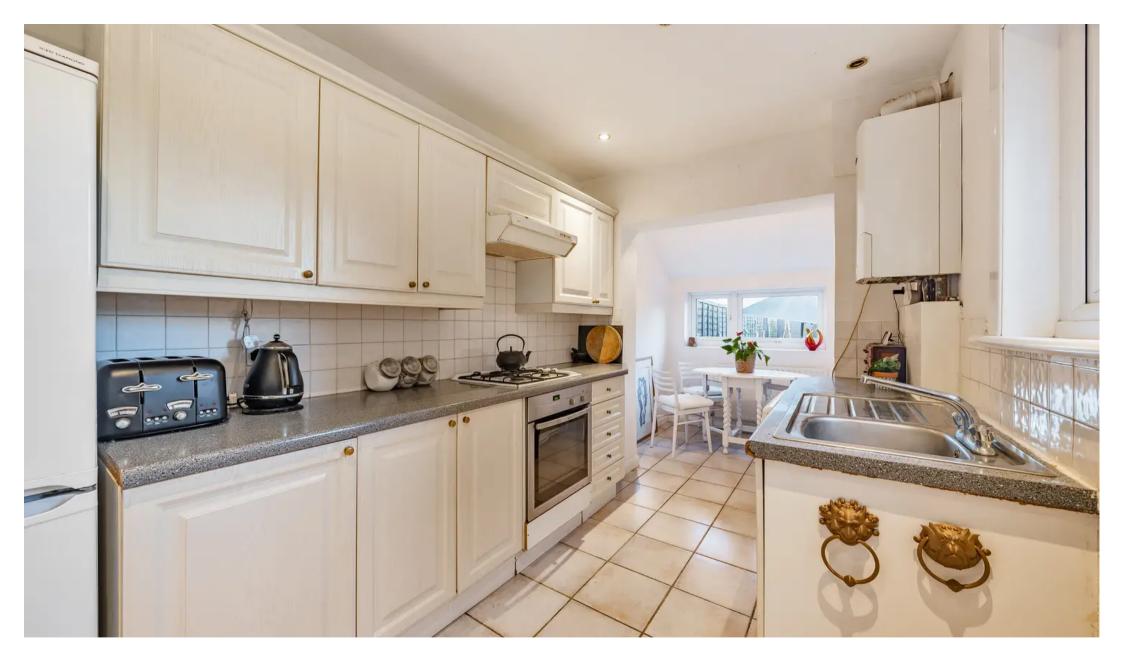

Stepping through the front door, the hallway has access to both reception rooms and the first floor.

The ground floor boasts an elegant living area with an open fireplace and exposed wood floor a double glazed window overlooks the Village Green. Adjacent to the living room is a separate dining room. Located off the Dining Room is the kitchen/breakfast room with access to the rear garden.