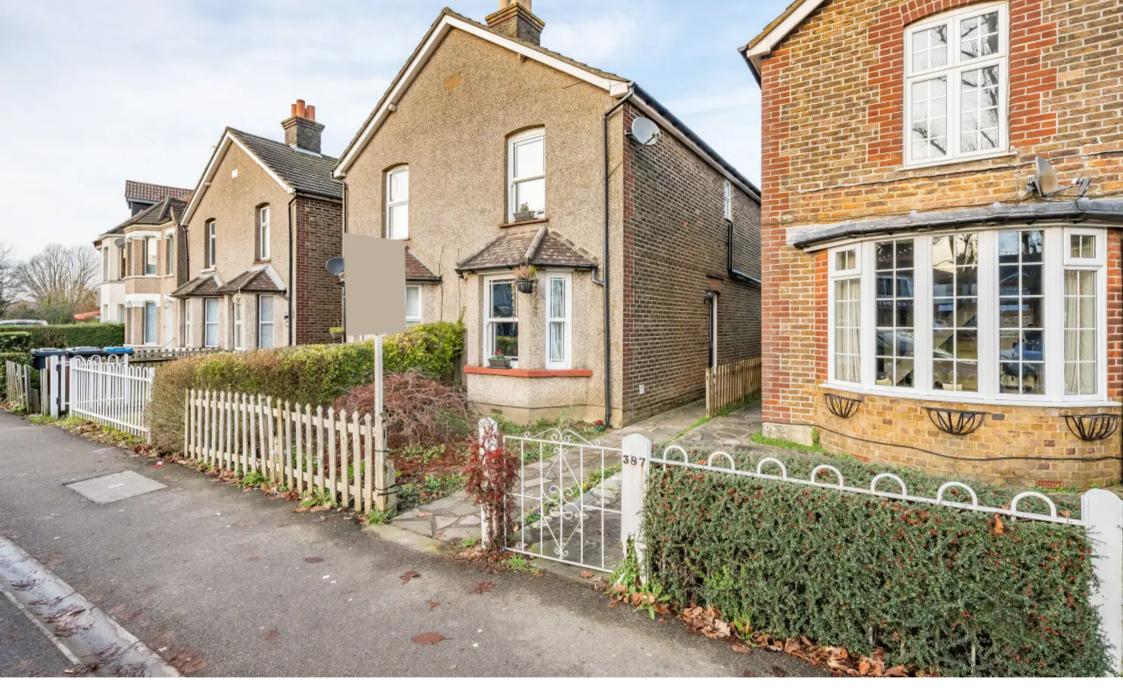

## Warlingham, Warlingham

Introducing this charming, 3-bedroom cottage with two reception rooms and a kitchen/breakfast room, situated in the centre of the Village overlooking the Village Green with an extensive range of facilities on your doorstep. Viewing is highly recommended to fully appreciate this lovely family home. Council Tax band: D

Tenure: Freehold

EPC Energy Efficiency Rating: D

EPC Environmental Impact Rating: D

• Lounge, Dining Room, Kitchen/Breakfast Room, Three bedrooms, New bathroom, Front and rear garden, Village location.

Introducing this charming, 3-bedroom cottage that exudes character and warmth, situated right in the centre of the village overlooking the Village Green with an extensive range of facilities on your doorstep.

An extraordinary opportunity presents itself to acquire this lovely character cottage that perfectly balances modern conveniences with the character and charm of a Victorian cottage. Positioned in a highly desirable neighbourhood, with access to excellent schools, local amenities, and bus stop on your doorstop.

The property has unrestricted parking on an adjacent road and restricted parking out the front. (unrestricted in evenings/early morning and Sundays)

Positioned in a highly desirable neighbourhood, right in the centre of the Village and overlooking the Village Green with access to excellent schools, local amenities and a bus stop on your doorstop this property really is in a very convenient location.