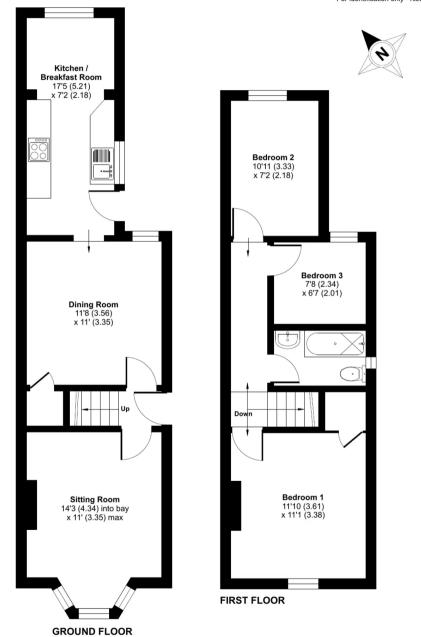

## Limpsfield Road, Warlingham, CR6

Approximate Area = 825 sq ft / 76.6 sq m For identification only - Not to scale

Floor plan produced in accordance with RICS Property Measurement Standards incorporating International Property Measurement Standards (IPMS2 Residential). © n/checom 2023. Produced for Park & Bailey. REF: 1062514