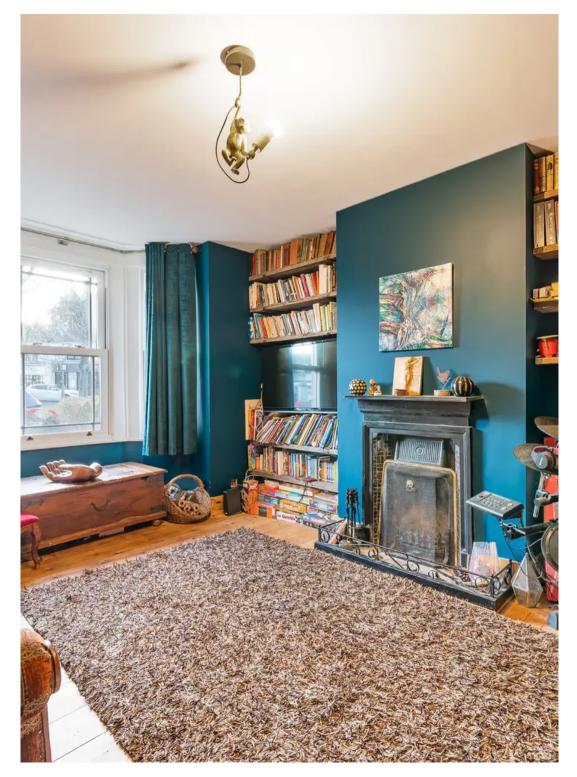

Stepping through the front door, the hallway has access to both reception rooms and the first floor.

The ground floor boasts an elegant living area with an open fireplace and exposed wood floor a double glazed window overlooks the Village Green. Adjacent to the living room is a separate dining room. Located off the Dining Room is the kitchen/breakfast room with access to the rear garden.