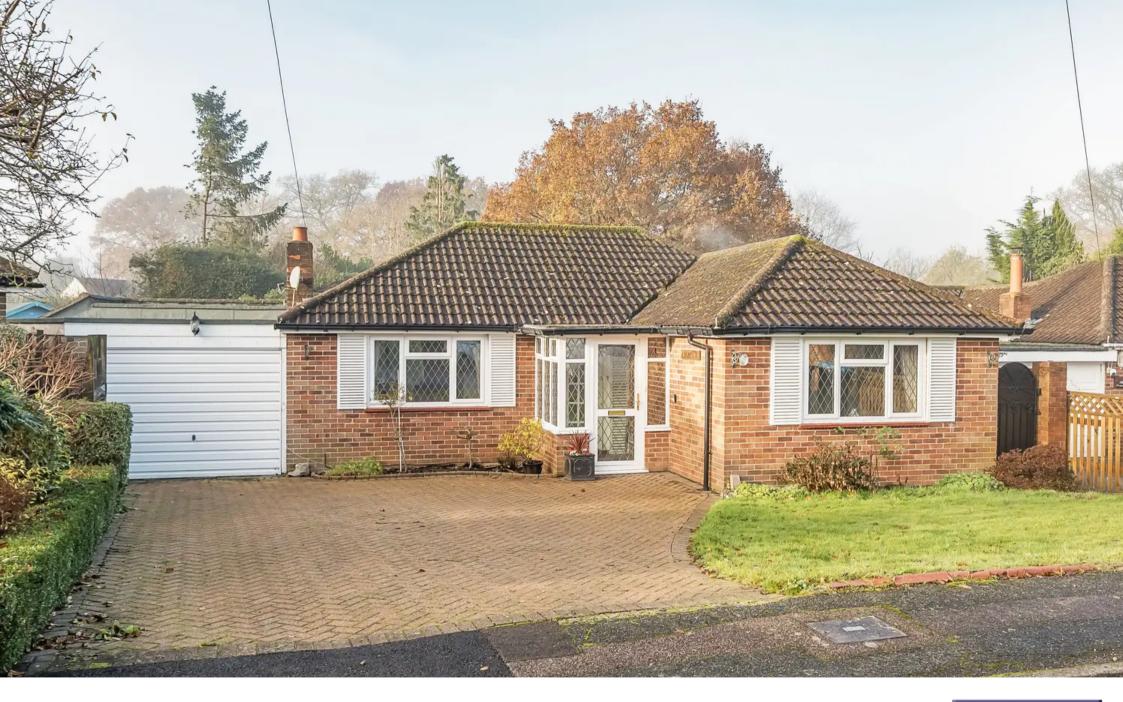

## 3 Parsonage Close

Warlingham, Warlingham

Exceptional detached bungalow in a desirable cul-de-sac location. Extended lounge/dining room, three well-proportioned bedrooms with en-suite shower room, family bathroom, kitchen/breakfast room. Block-paved driveway, level south facing rear garden. Attached garage. No chain. Not to be missed.

This delightful detached bungalow is a true gem situated in a desirable cul-de-sac location. As you step through the front door, you are greeted by a sense of space and light flowing throughout the property. The extended lounge/dining room is the heart of the home and offers ample space for relaxation and entertaining. With its large windows and patio doors leading to the south facing garden, this room is flooded with natural light, creating a warm and inviting atmosphere.

## Outside space:

The exterior of this delightful bungalow is equally impressive. At the front of the property, a block-paved driveway offers convenient off-street parking for multiple vehicles. This is complemented by an area of lawn, adding a touch of greenery to the welcoming entrance, this area could be used to create additional parking if required.

Furthermore, this property benefits from an attached garage/workshop, providing additional storage or parking space for your convenience. With no onward chain, this bungalow is ready for its next owner to move in and put their own stamp on it to really make it their own.