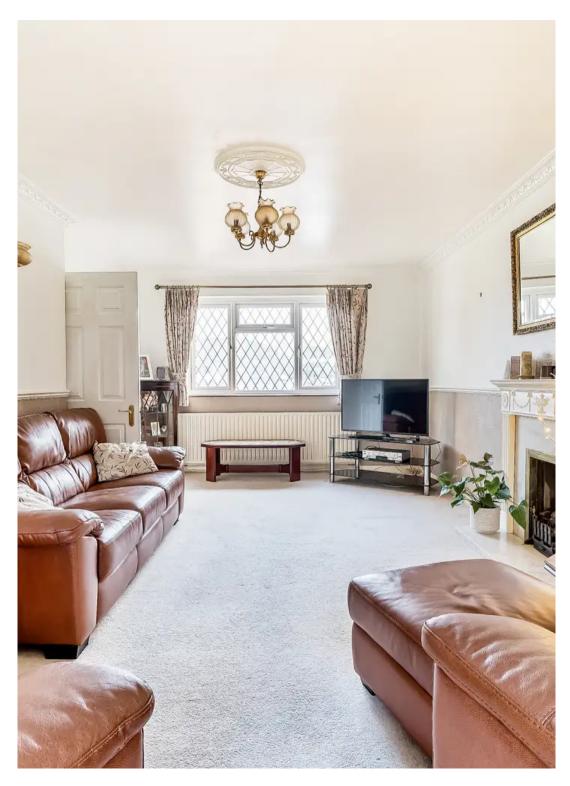

This delightful detached bungalow is a true gem situated in a desirable cul-de-sac location. As you step through the front door, you are greeted by a sense of space and light flowing throughout the property. The extended lounge/dining room is the heart of the home and offers ample space for relaxation and entertaining. With its large windows and patio doors leading to the south facing garden, this room is flooded with natural light, creating a warm and inviting atmosphere.

The property features three well-proportioned bedrooms, providing ample accommodation for those looking for extra space. The master bedroom boasts the added benefit of an en-suite shower room. In addition, there is also a family bathroom. The kitchen/breakfast room is a lovely spacious room with ample countertop space and space for a table and chairs, making it ideal for both cooking and socialising.