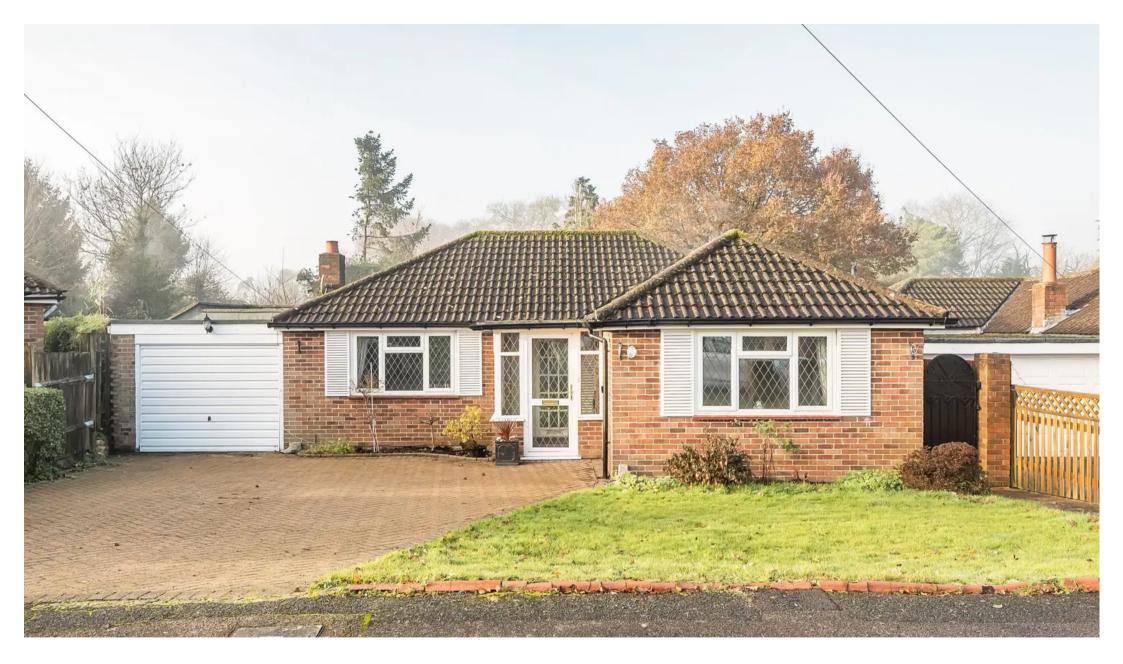

## Outside space:

The exterior of this delightful bungalow is equally impressive. At the front of the property, a block-paved driveway offers convenient off-street parking for multiple vehicles. This is complemented by an area of lawn, adding a touch of greenery to the welcoming entrance, this area could be used to create additional parking if required.

Furthermore, this property benefits from an attached garage/workshop, providing additional storage or parking space for your convenience. With no onward chain, this bungalow is ready for its next owner to move in and put their own stamp on it to really make it their own.