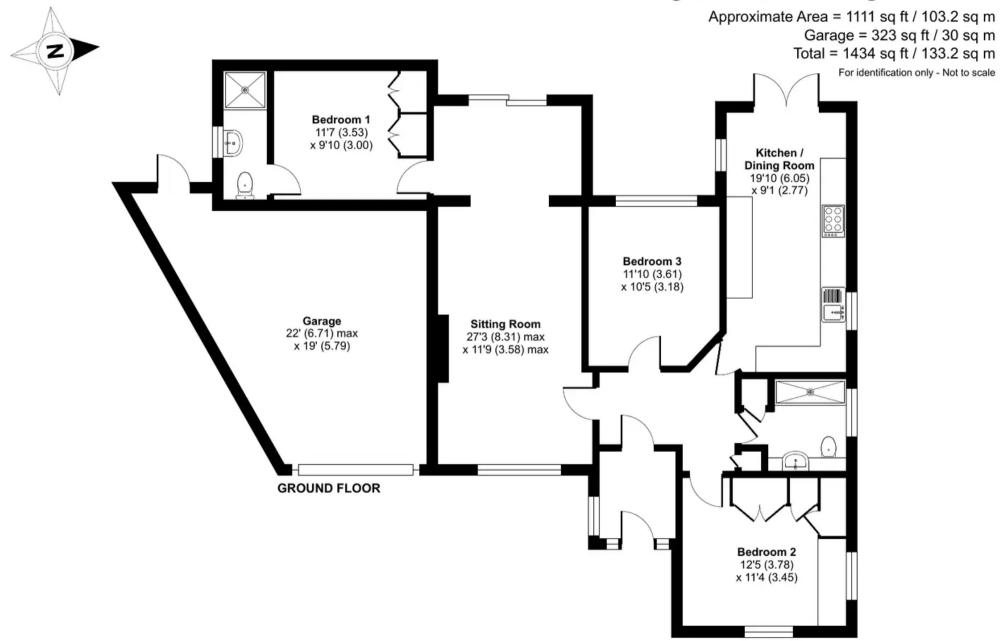

The property features three well-proportioned bedrooms, providing ample accommodation for those looking for extra space. The master bedroom boasts the added benefit of an en-suite shower room. In addition, there is also a family bathroom. The kitchen/breakfast room is a lovely spacious room with ample countertop space and space for a table and chairs, making it ideal for both cooking and socialising.

## Outside space:

The exterior of this delightful bungalow is equally impressive. At the front of the property, a block-paved driveway offers convenient off-street parking for multiple vehicles. This is complemented by an area of lawn, adding a touch of greenery to the welcoming entrance, this area could be used to create additional parking if required.

Furthermore, this property benefits from an attached garage/workshop, providing additional storage or parking space for your convenience. With no onward chain, this bungalow is ready for its next owner to move in and put their own stamp on it to really make it their own.