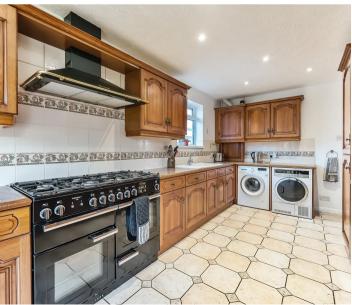

The property features three well-proportioned bedrooms, providing ample accommodation for those looking for extra space. The master bedroom boasts the added benefit of an en-suite shower room. In addition, there is also a family bathroom. The kitchen/breakfast room is a lovely spacious room with ample countertop space and space for a table and chairs, making it ideal for both cooking and socialising.