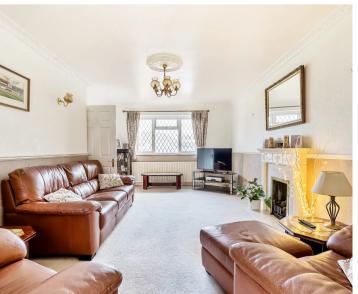

This delightful detached bungalow is a true gem situated in a desirable cul-de-sac location. As you step through the front door, you are greeted by a sense of space and light flowing throughout the property. The extended lounge/dining room is the heart of the home and offers ample space for relaxation and entertaining. With its large windows and patio doors leading to the south facing garden, this room is flooded with natural light, creating a warm and inviting atmosphere.