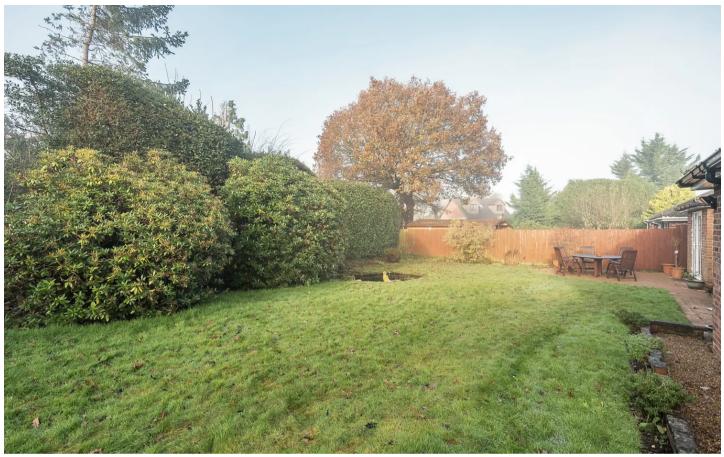

Moving to the sunny south facing rear garden, a patio area provides the perfect spot for al fresco dining and entertaining, with views over the remaining garden. Mostly laid to lawn, this generous space offers endless possibilities for recreation and relaxation. Mature hedgerows create a sense of privacy and seclusion, enhancing the overall tranquillity of the outdoor area.