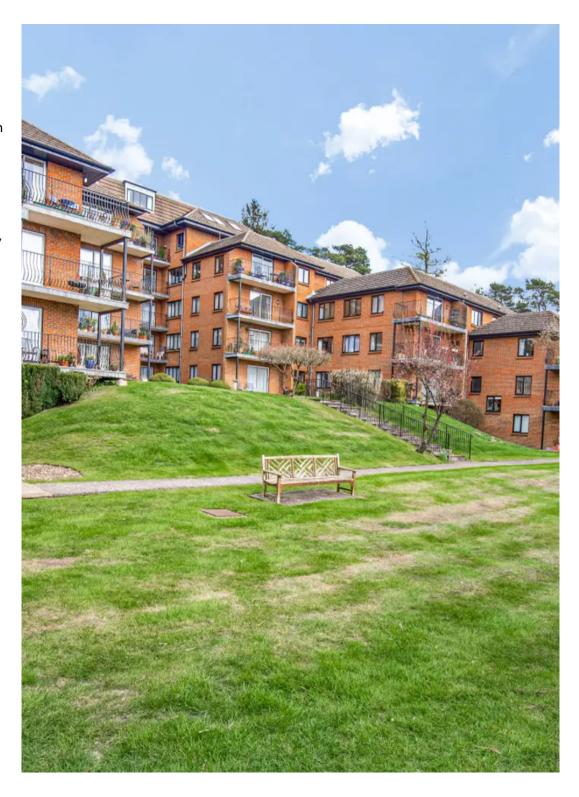

Tenure: Leasehold

EPC Energy Efficiency Rating: B

EPC Environmental Impact Rating: C

- No Chain
- Garage on Bloc
- Two Bathrooms
- Stunning Communal Gardens

A stunningly presented apartment with two bedrooms and two bathrooms is now available in the highly desirable Dorin Court Development in Warlingham. It's conveniently situated just 0.9 miles away from the Whyteleafe South train station. This property boasts a modern, well-equipped kitchen with integrated appliances, an open-concept living and dining area, a master bedroom with an en-suite shower room, an additional bedroom, and a stylish bathroom. Additionally, the apartment features a balcony, a telephone entry system, resident parking, and even a garage. Please note that commercial vehicles are not permitted.

This exceptional apartment is gracefully situated in the picturesque Dorin Court, right at the centre of Warlingham Village. It boasts a coveted and highly sought-after location, making it an ideal and alluring place to reside. The Whyteleafe South train station is conveniently located just 0.9 miles away, ensuring superb connectivity for residents. Moreover, it's only a brief stroll to Warlingham Village, enhancing its appeal and convenience.