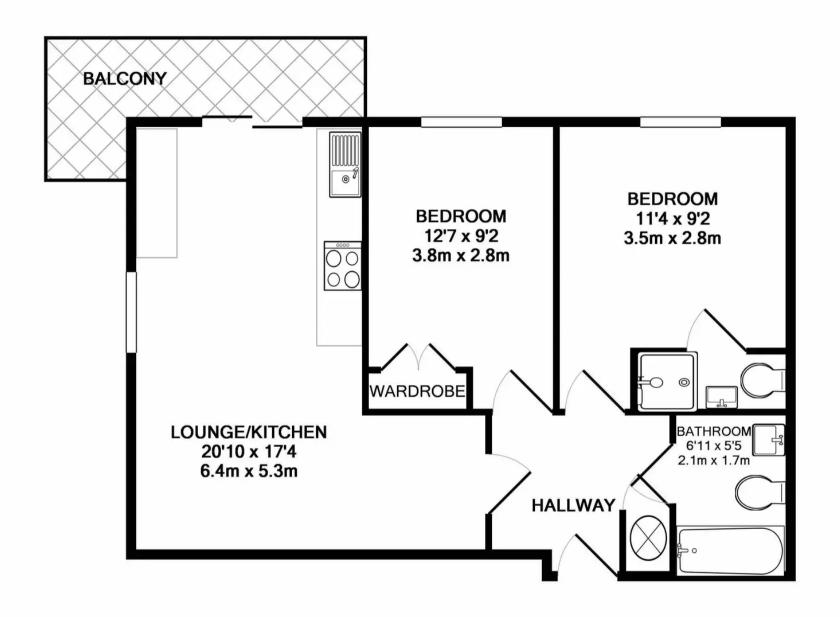

Taylor Rose MW - £200

Whilst every attempt has been made to ensure the accuracy of the floor plan contained here, measurements of doors, windows, rooms and any other items are approximate and no responsibility is taken for any error, omission, or mis-statement. This plan is for illustrative purposes only and should be used as such by any prospective purchaser. The services, systems and appliances shown have not been tested and no guarantee as to their operability or efficiency can be given

Made with Metropix ©2019