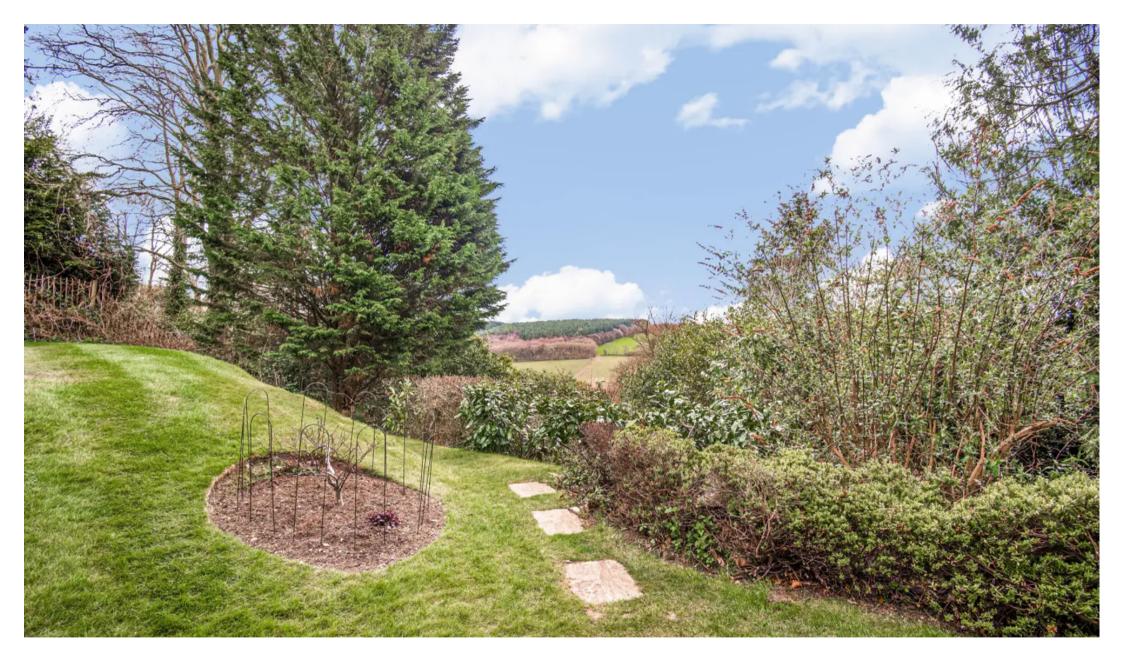

Tenure: Leasehold

EPC Energy Efficiency Rating: B

EPC Environmental Impact Rating: C

- No Chain
- Garage on Bloc
- Two Bathrooms
- Stunning Communal Gardens

A stunningly presented apartment with two bedrooms and two bathrooms is now available in the highly desirable Dorin Court Development in Warlingham. It's conveniently situated just 0.9 miles away from the Whyteleafe South train station. This property boasts a modern, well-equipped kitchen with integrated appliances, an open-concept living and dining area, a master bedroom with an en-suite shower room, an additional bedroom, and a stylish bathroom. Additionally, the apartment features a balcony, a telephone entry system, resident parking, and even a garage. Please note that commercial vehicles are not permitted.