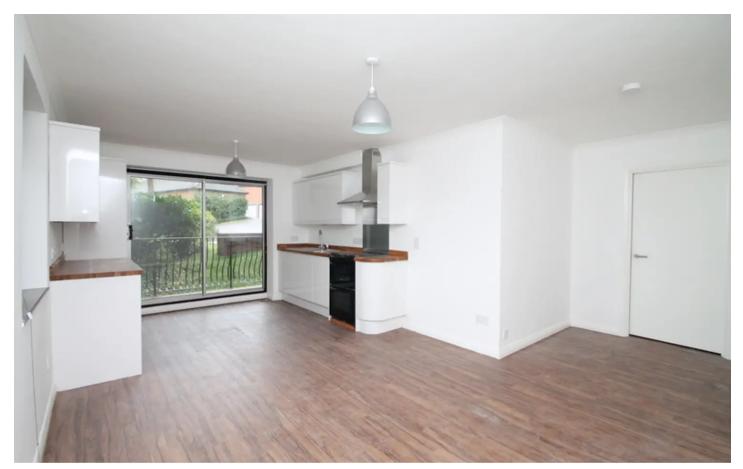

Tenure: Leasehold

EPC Energy Efficiency Rating: B

EPC Environmental Impact Rating: C

- No Chain
- Garage on Bloc
- Two Bathrooms
- Stunning Communal Gardens

A stunningly presented apartment with two bedrooms and two bathrooms is now available in the highly desirable Dorin Court Development in Warlingham. It's conveniently situated just 0.9 miles away from the Whyteleafe South train station. This property boasts a modern, well-equipped kitchen with integrated appliances, an open-concept living and dining area, a master bedroom with an en-suite shower room, an additional bedroom, and a stylish bathroom. Additionally, the apartment features a balcony, a telephone entry system, resident parking, and even a garage. Please note that commercial vehicles are not permitted.