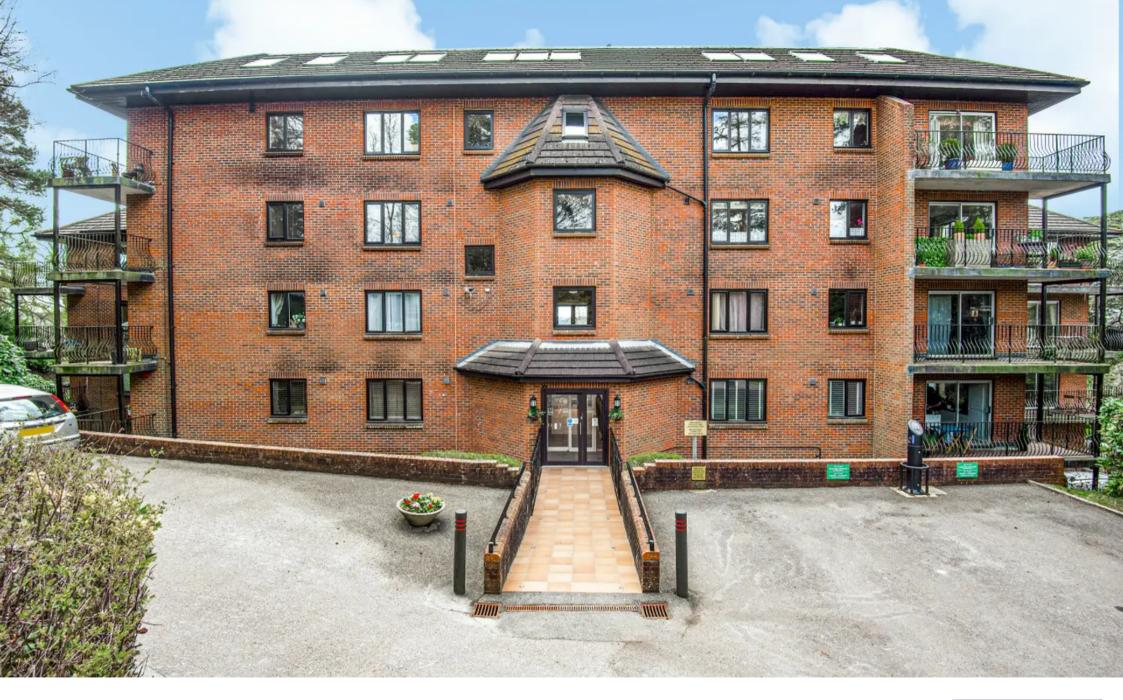

## 24 Dorin Court Landscape Road

Warlingham, Warlingham

Park & Bailey is pleased to present this twobedroom apartment in the highly sought-after Dorin Court. This property is available for sale with no onward chain, adding to its appeal. Council Tax band: D

Tenure: Leasehold

EPC Energy Efficiency Rating: B

EPC Environmental Impact Rating: C

- No Chain
- Garage on Bloc
- Two Bathrooms
- Stunning Communal Gardens

A stunningly presented apartment with two bedrooms and two bathrooms is now available in the highly desirable Dorin Court Development in Warlingham. It's conveniently situated just 0.9 miles away from the Whyteleafe South train station. This property boasts a modern, well-equipped kitchen with integrated appliances, an open-concept living and dining area, a master bedroom with an en-suite shower room, an additional bedroom, and a stylish bathroom. Additionally, the apartment features a balcony, a telephone entry system, resident parking, and even a garage. Please note that commercial vehicles are not permitted.

This exceptional apartment is gracefully situated in the picturesque Dorin Court, right at the centre of Warlingham Village. It boasts a coveted and highly sought-after location, making it an ideal and alluring place to reside. The Whyteleafe South train station is conveniently located just 0.9 miles away, ensuring superb connectivity for residents. Moreover, it's only a brief stroll to Warlingham Village, enhancing its appeal and convenience.