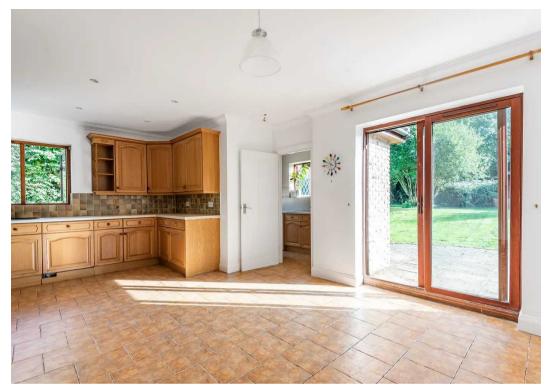

The accommodation briefly comprises an L shaped entrance hall. A spacious Kitchen/Dining room with patio doors leading to the gardens, door leads to the utility room.

The reception room has a brick fireplace, bay window and double glazed patio doors leading to the gardens.