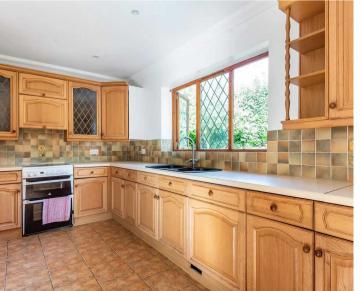

The accommodation briefly comprises an L shaped entrance hall. A spacious Kitchen/Dining room with patio doors leading to the gardens, door leads to the utility room.

The reception room has a brick fireplace, bay window and double glazed patio doors leading to the gardens.