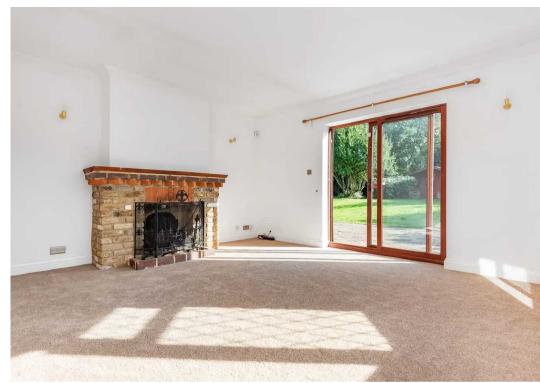

The accommodation briefly comprises an L shaped entrance hall. A spacious Kitchen/Dining room with patio doors leading to the gardens, door leads to the utility room.

The reception room has a brick fireplace, bay window and double glazed patio doors leading to the gardens.