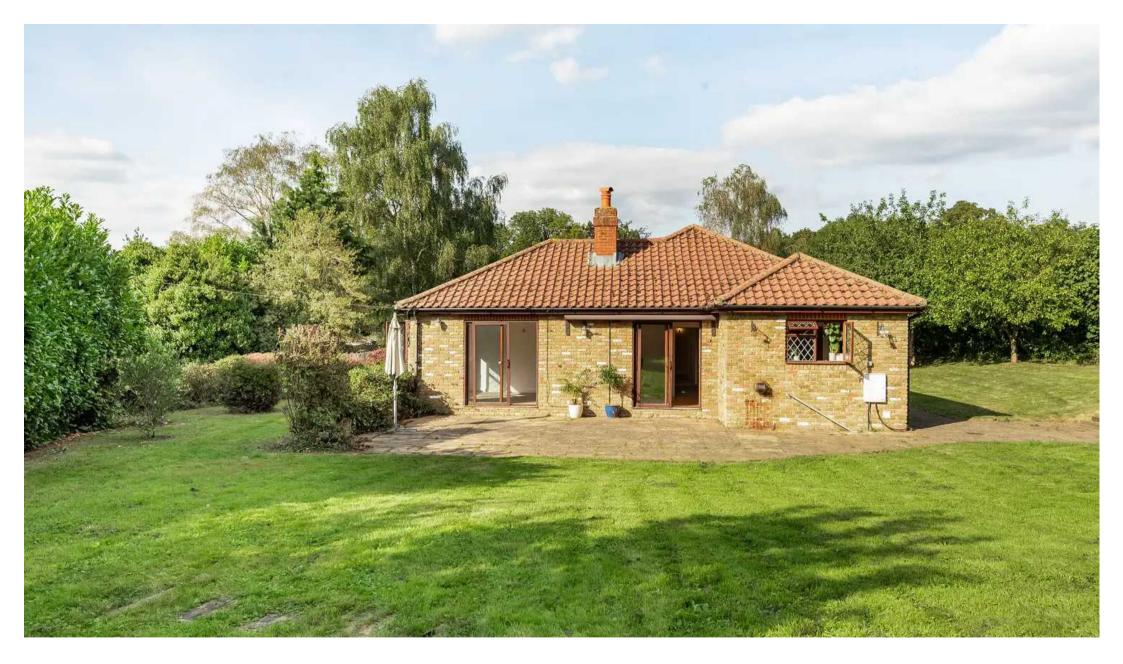

Outside - A large gated gravel drive providing off street parking for several cars leading to a garage part of which has been converted to create a home office/studio. The remainder of the gardens are mainly laid to lawn.