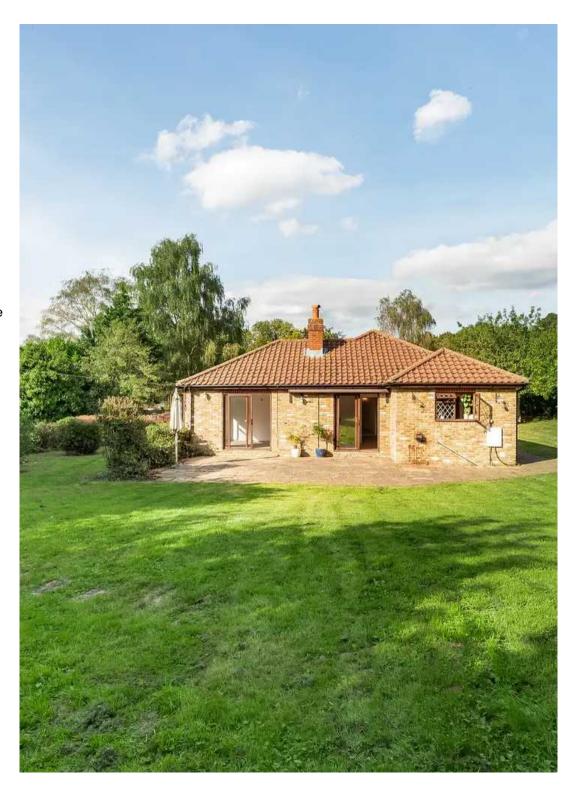

South Lodge Featherbed Lane, Warlingham - CR6 9PL £850,000

## South Lodge Featherbed Lane

Warlingham, Warlingham

A four bedroom detached bungalow. Situated in a lovely rural setting overlooking greenbelt fields yet situated within a fifteen minute drive of East Croydon station and set within a short walk of the White Bear pub. Offered to market with NO CHAIN

### South Lodge Featherbed Lane

Warlingham, Warlingham

A spacious four bedroom detached bungalow set on a large level plot overlooking green belt fields with a large gated gravel driveway providing off street parking for numerous vehicles.

Outside - A large gated gravel drive providing off street parking for several cars leading to a garage part of which has been converted to create a home office/studio. The remainder of the gardens are mainly laid to lawn.