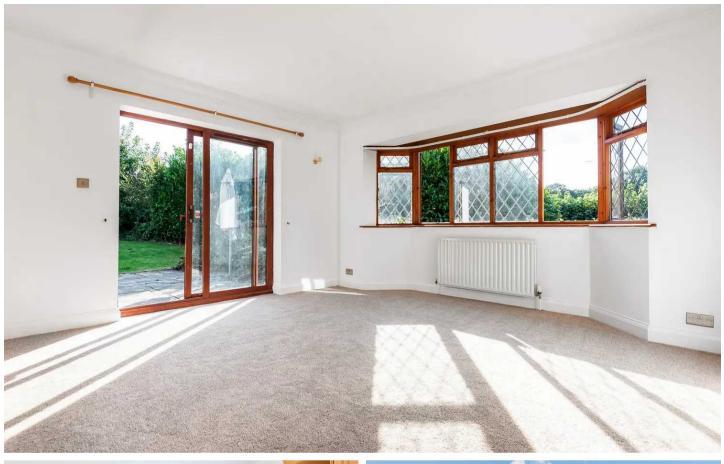

The accommodation briefly comprises an L shaped entrance hall. A spacious Kitchen/Dining room with patio doors leading to the gardens, door leads to the utility room.

The reception room has a brick fireplace, bay window and double glazed patio doors leading to the gardens.