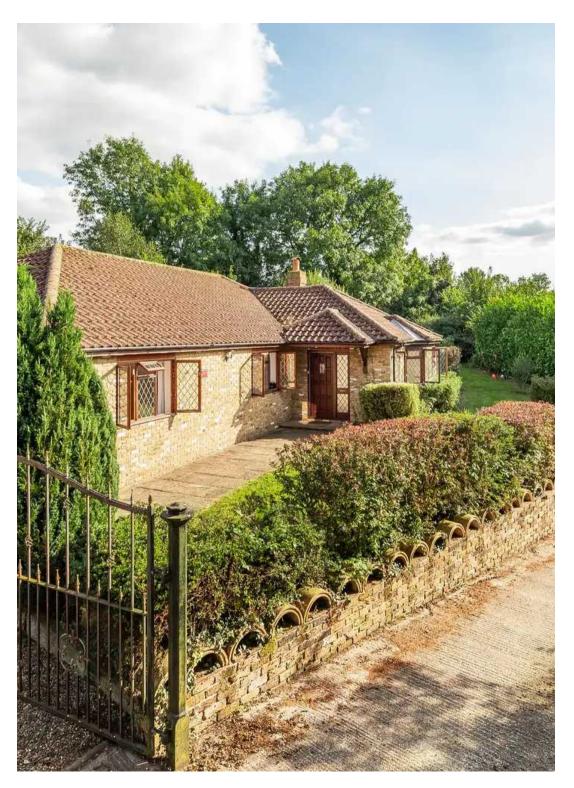

## South Lodge Featherbed Lane

Warlingham, Warlingham

A four bedroom detached bungalow. Situated in a lovely rural setting overlooking greenbelt fields yet situated within a fifteen minute drive of East Croydon station and set within a short walk of the White Bear pub. Offered to market with NO CHAIN

### South Lodge Featherbed Lane

Warlingham, Warlingham

A spacious four bedroom detached bungalow set on a large level plot overlooking green belt fields with a large gated gravel driveway providing off street parking for numerous vehicles.

Outside - A large gated gravel drive providing off street parking for several cars leading to a garage part of which has been converted to create a home office/studio. The remainder of the gardens are mainly laid to lawn.