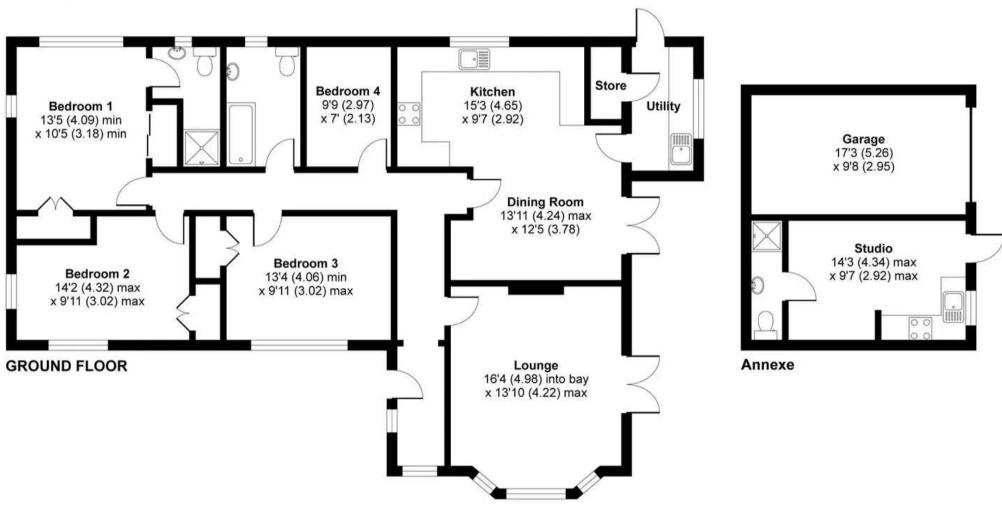

# Featherbed Lane, Warlingham, CR6

Approximate Area = 1586 sq ft / 147.3 sq m (includes garage) Annexe = 168 sq ft / 15.6 sq m Total = 1754 sq ft / 162.9 sq m

For identification only - Not to scale