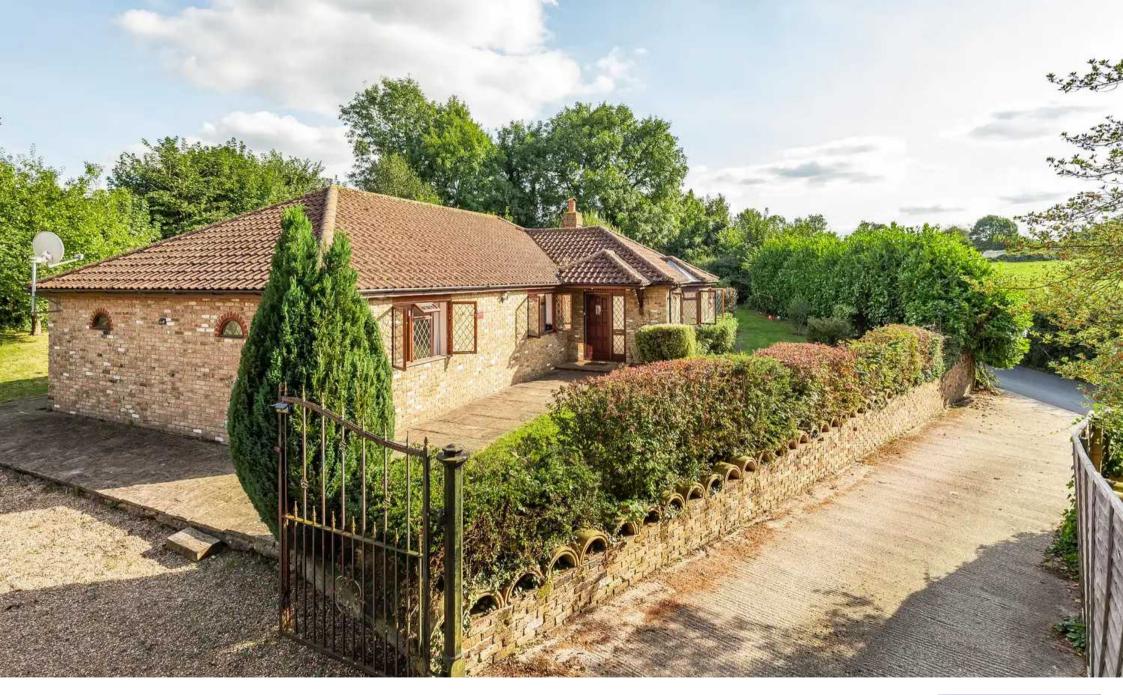

South Lodge Featherbed Lane, Warlingham - CR6 9PL £850,000

## South Lodge Featherbed Lane

Warlingham, Warlingham

A four bedroom detached bungalow. Situated in a lovely rural setting overlooking greenbelt fields yet situated within a fifteen minute drive of East Croydon station and set within a short walk of the White Bear pub. Offered to market with NO CHAIN

### South Lodge Featherbed Lane

Warlingham, Warlingham

A spacious four bedroom detached bungalow set on a large level plot overlooking green belt fields with a large gated gravel driveway providing off street parking for numerous vehicles.

Outside - A large gated gravel drive providing off street parking for several cars leading to a garage part of which has been converted to create a home office/studio. The remainder of the gardens are mainly laid to lawn.