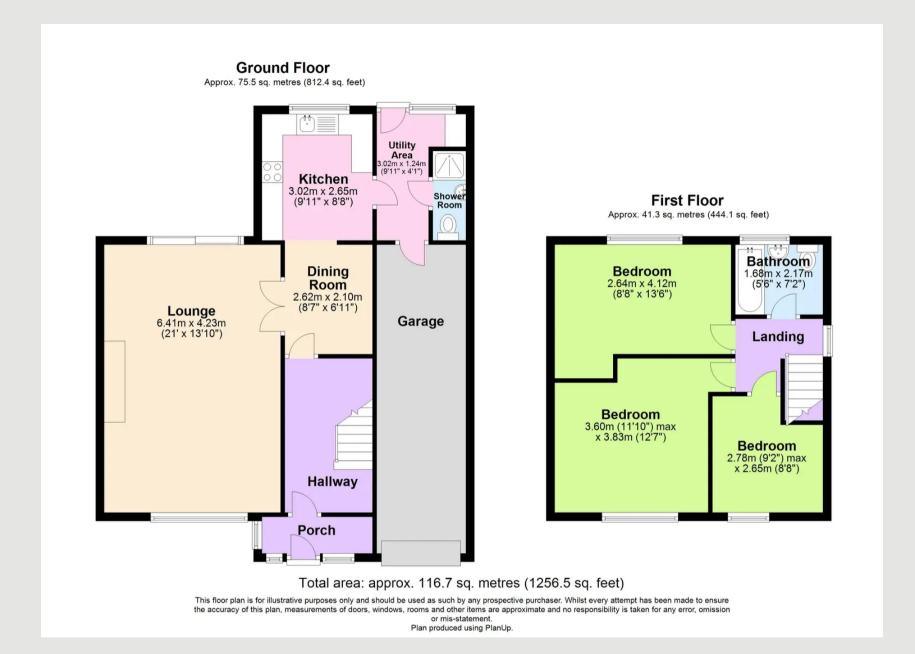

Council Tax band: A

Tenure: Freehold

- Three bedroom semi-detached home
- With private driveway leading to a side garage
   Rare opportunity
- Extended kitchen, utility and ground floor shower room
- Very large living room, adjacent to a dining area
- Three bedrooms upstairs, together with a bathroom
- Non-standard construction so lenders may be limited