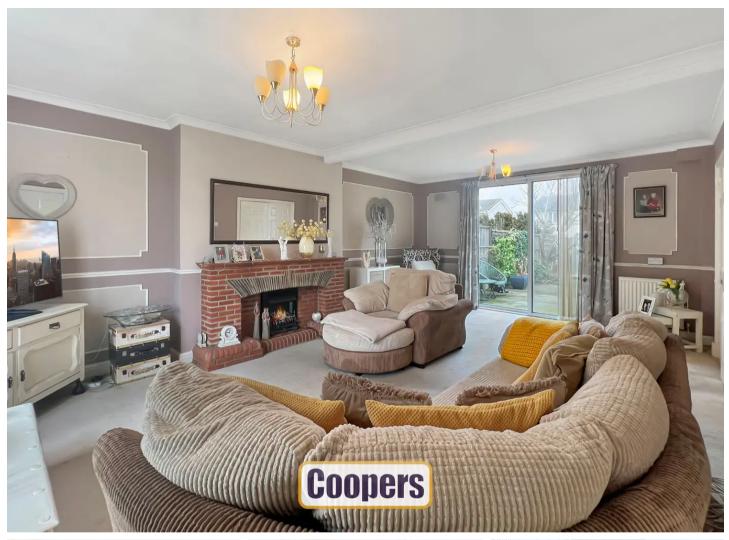

Council Tax band: A

Tenure: Freehold

- Three bedroom semi-detached home
- With private driveway leading to a side garage
   Rare opportunity
- Extended kitchen, utility and ground floor shower room
- Very large living room, adjacent to a dining area
- Three bedrooms upstairs, together with a bathroom
- Non-standard construction so lenders may be limited