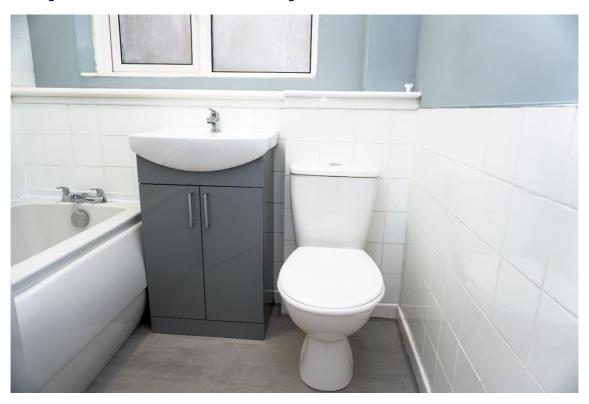

#### **Features**

2<sup>nd</sup> (Top) floor flat in insulated block

UPVC double-glazing & electric heating.

Kitchen including new oven, hob & extractor fan.

Modern bathroom with electric shower over the bath

E.K. Business Park 14 Stroud Road East Kilbride G75 0YA

The kitchen has white cabinets, contrasting worksurface, it includes the new integrated oven, ceramic hob, and extractor, and has space for all freestanding appliances. The bathroom has an electric shower over the bath and vanity storage.