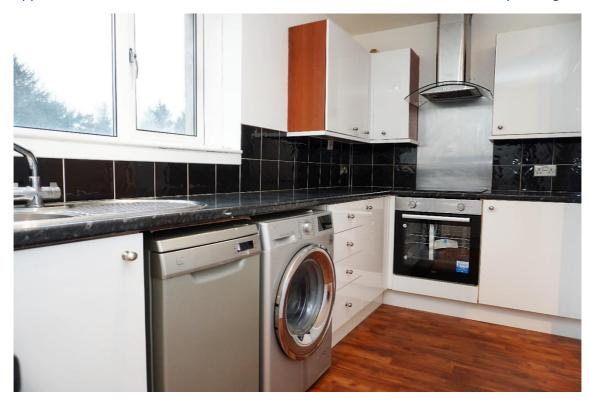

#### **Features**

2<sup>nd</sup> (Top) floor flat in insulated block

UPVC double-glazing & electric heating.

Kitchen including new oven, hob & extractor fan.

Modern bathroom with electric shower over the bath

E.K. Business Park 14 Stroud Road East Kilbride G75 0YA

The kitchen has white cabinets, contrasting worksurface, it includes the new integrated oven, ceramic hob, and extractor, and has space for all freestanding appliances. The bathroom has an electric shower over the bath and vanity storage.