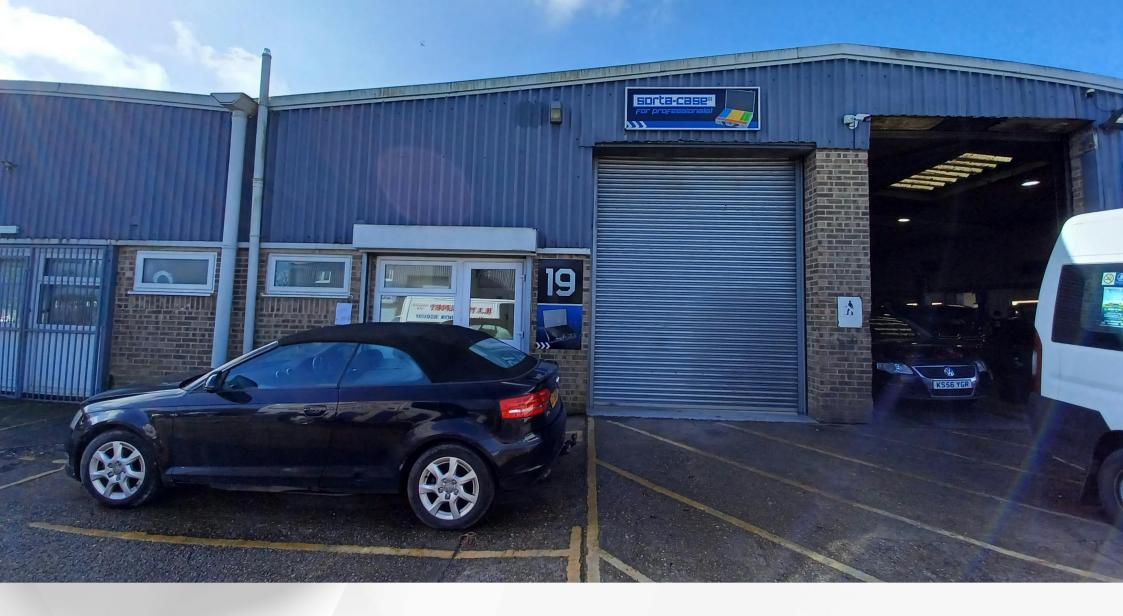

#### Description

Unit 19 is a mid-terrace industrial premises of brick outer, blockwork inner wall construction with steel cladding to the upper elevations, with a monopitched steel roof incorporating daylight panels. The internal eaves height is approx. 4.2m and 5m to the pitch. The roller shutter door measures approx. 3m W x 3.7m T. 3 phase electricity and gas is available.

Internally, there is LED lighting and unisex WC. Externally, there are 3 allocated parking spaces and a concrete loading bay.