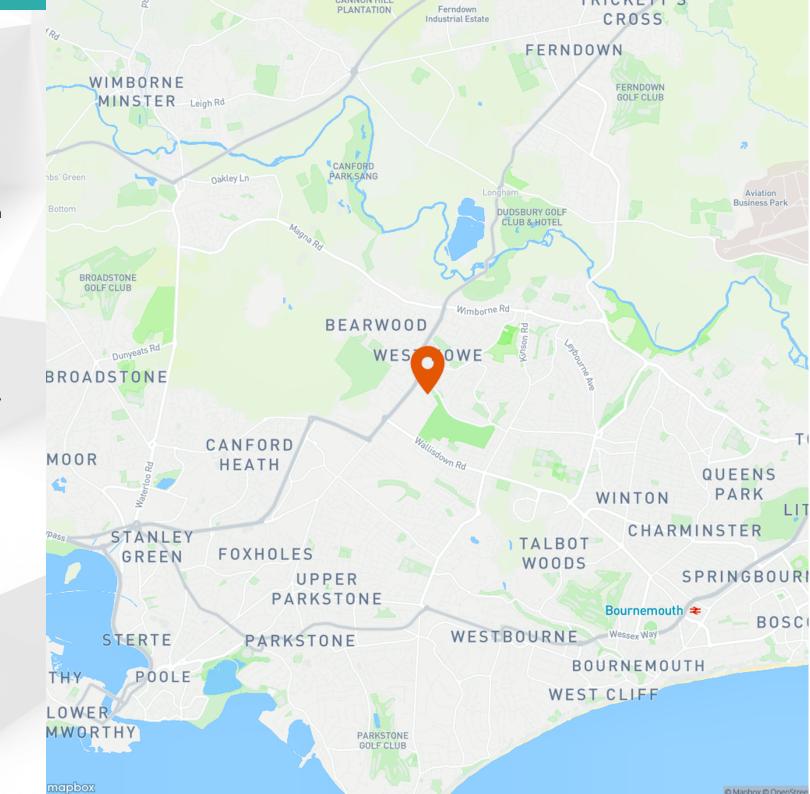

### Location

Unit 19 West Howe Industrial Estate, Elliott Road, Bournemouth, BH11 8JU

West Howe Industrial Estate is located on Elliott Road which can be accessed from the A348 Ringwood Road via Dominion Road or by Turbary Park Avenue. A348 Ringwood Road provides connections to the main road links via A31 and A35.