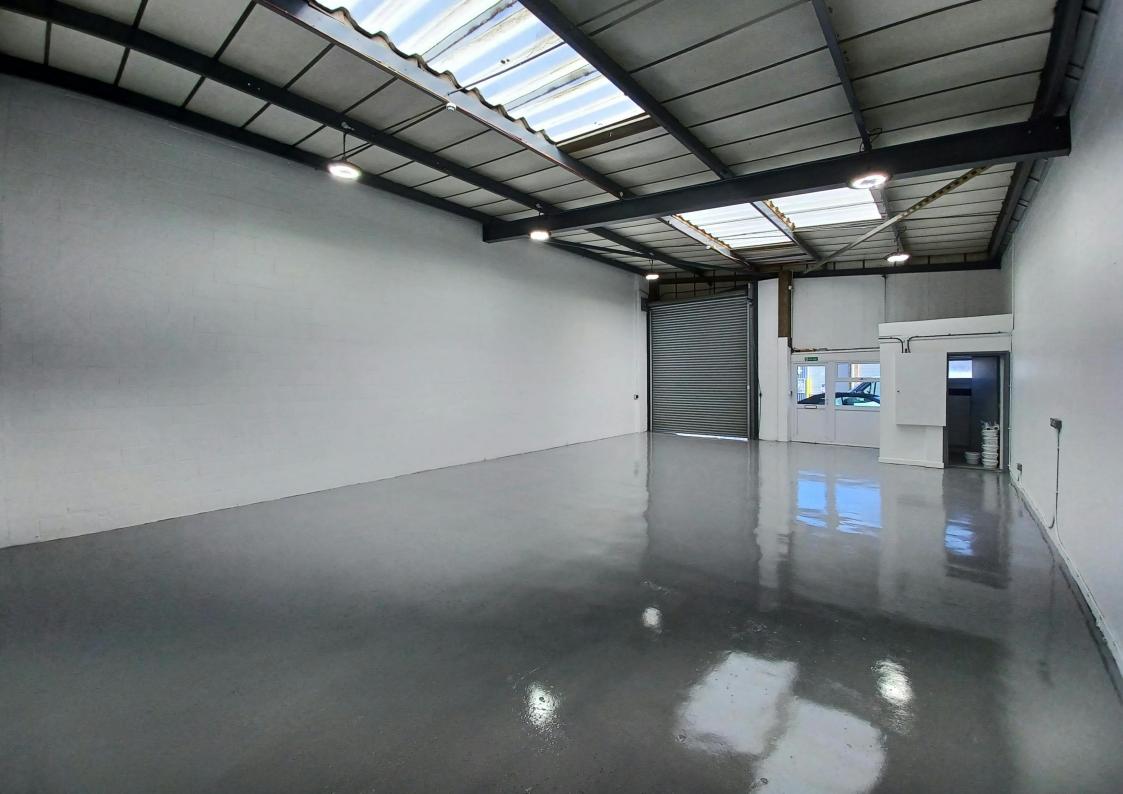

#### Description

Unit 19 is a mid-terrace industrial premises of brick outer, blockwork inner wall construction with steel cladding to the upper elevations, with a monopitched steel roof incorporating daylight panels. The internal eaves height is approx. 4.2m and 5m to the pitch. The roller shutter door measures approx. 3m W x 3.7m T. 3 phase electricity and gas is available.

Internally, there is LED lighting and unisex WC. Externally, there are 3 allocated parking spaces and a concrete loading bay.