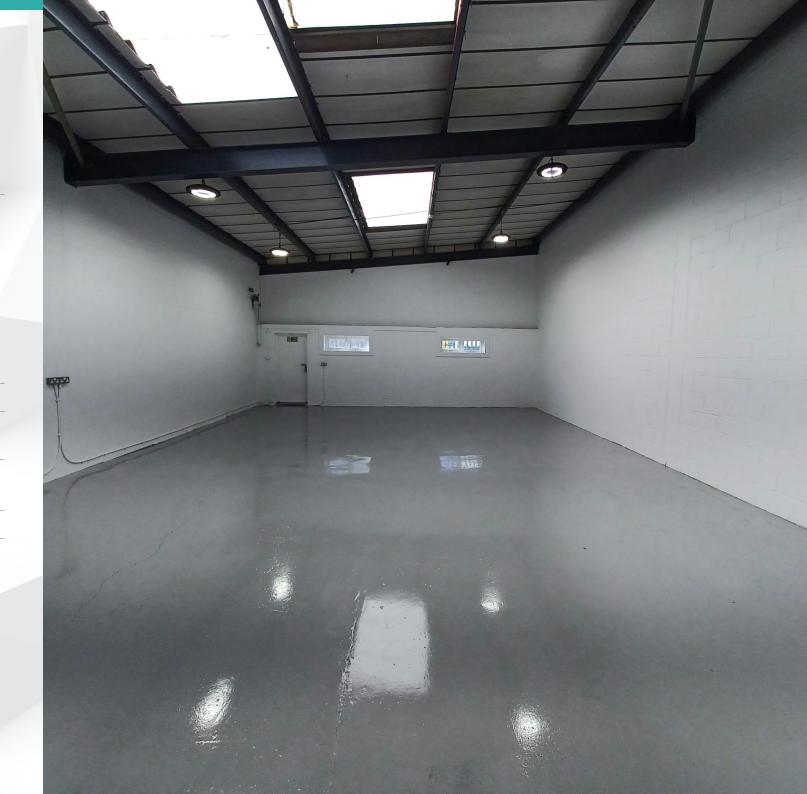

#### Description

Unit 19 is a mid-terrace industrial premises of brick outer, blockwork inner wall construction with steel cladding to the upper elevations, with a monopitched steel roof incorporating daylight panels. The internal eaves height is approx. 4.2m and 5m to the pitch. The roller shutter door measures approx. 3m W x 3.7m T. 3 phase electricity and gas is available.

Internally, there is LED lighting and unisex WC. Externally, there are 3 allocated parking spaces and a concrete loading bay.