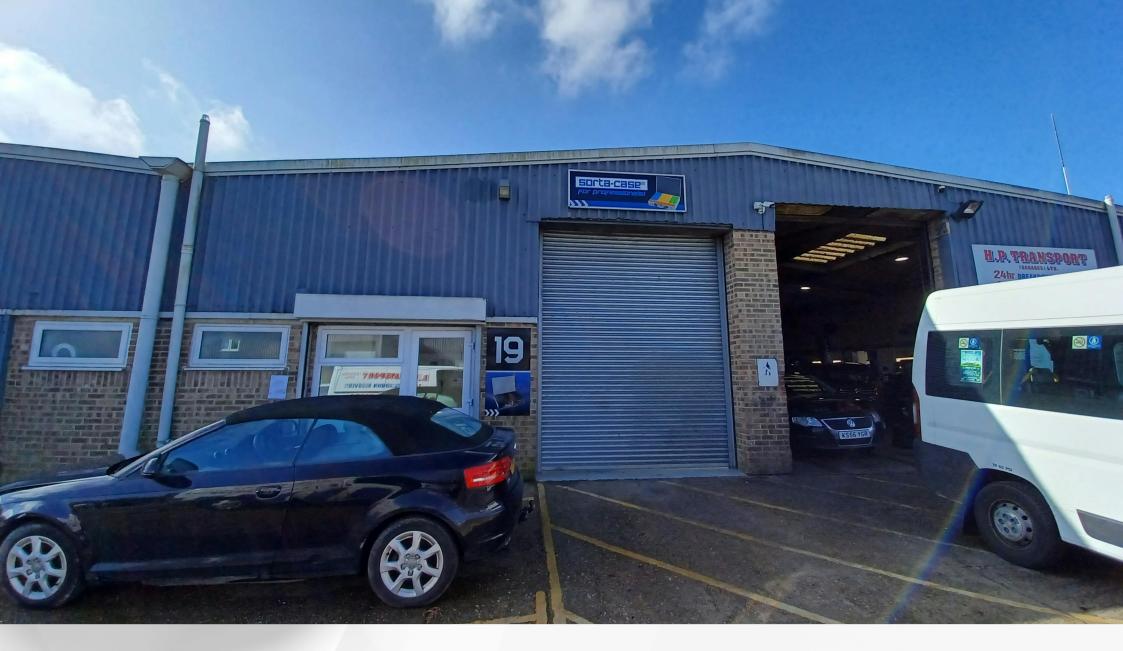

# UNIT 19 WEST HOWE INDUSTRIAL ESTATE, BOURNEMOUTH, BH11 8JU

TRADE COUNTER / SHOWROOM / INDUSTRIAL / WAREHOUSE TO LET 1,115 SQ FT (103.59 SQ M)

### Location

Unit 19 West Howe Industrial Estate, Elliott Road, Bournemouth, BH11 8JU

West Howe Industrial Estate is located on Elliott Road which can be accessed from the A348 Ringwood Road via Dominion Road or by Turbary Park Avenue. A348 Ringwood Road provides connections to the main road links via A31 and A35.

Occupiers on Elliott Road comprise of Screw Fix, Royal Mail, Strukta Group, NDI, Gibbs & Dandy and New Milton Sand & Ballast.