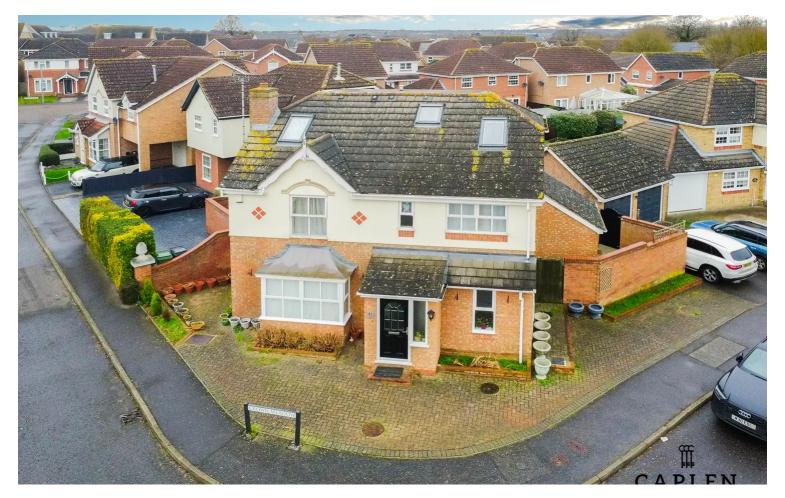

# 61 Bridport Way, Braintree

£550,000 Freehold

Six Bedroom Detached House • Situated Within The Sought After Kings Park Development • Arranged Over Three Floors • Open Plan Bespoke Kitchen/Dining Room • Newly Decorated & Flooring Throughout • Main Bedroom With En Suite Shower Room • Detached Garage And Off Street Parking • Local Transport Links & Lyons Hall Primary School Catchment

Guide Price £550,000 - £600,000 Luxurious 6 bed detached house in prestigious Kings Park development. Open-plan kitchen & dining. Recently decorated with new flooring. Ensuite in main bedroom. Detached garage & off-street parking. Close to transport links & Lyons Hall Primary School.

Council Tax band: F

Tenure: Freehold

EPC Energy Efficiency Rating: C

EPC Environmental Impact Rating: D

- Six Bedroom Detached House
- Situated Within The Sought After Kings Park Development
- Arranged Over Three Floors
- Open Plan Bespoke Kitchen/Dining Room
- Newly Decorated & Flooring Throughout
- Main Bedroom With En Suite Shower Room
- Detached Garage And Off Street Parking
- Local Transport Links & Lyons Hall Primary School Catchment