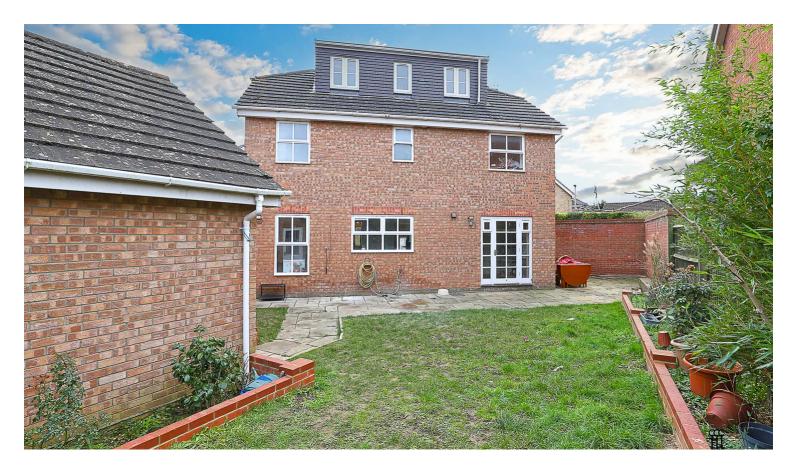

# 61 Bridport Way, Braintree

£550,000 Freehold

Six Bedroom Detached House • Situated Within The Sought After Kings Park Development • Arranged Over Three Floors • Open Plan Bespoke Kitchen/Dining Room • Newly Decorated & Flooring Throughout • Main Bedroom With En Suite Shower Room • Detached Garage And Off Street Parking • Local Transport Links & Lyons Hall Primary School Catchment

Guide Price £550,000 - £600,000 Luxurious 6 bed detached house in prestigious Kings Park development. Open-plan kitchen & dining. Recently decorated with new flooring. Ensuite in main bedroom. Detached garage & off-street parking. Close to transport links & Lyons Hall Primary School.

Council Tax band: F

Tenure: Freehold

EPC Energy Efficiency Rating: C

EPC Environmental Impact Rating: D

- Six Bedroom Detached House
- Situated Within The Sought After Kings Park Development
- Arranged Over Three Floors
- Open Plan Bespoke Kitchen/Dining Room
- Newly Decorated & Flooring Throughout
- Main Bedroom With En Suite Shower Room
- Detached Garage And Off Street Parking
- Local Transport Links & Lyons Hall Primary School Catchment