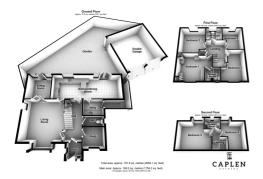

#### **Porch**

4' 8" x 4' 5" (1.43m x 1.35m)

# **Living Room**

16' 1" x 14' 1" (4.90m x 4.30m)

# Kitchen Dining Room

9' 0" x 25' 8" (2.74m x 7.82m)

### Study

7' 0" x 6' 4" (2.13m x 1.92m)

# **Sitting Room**

9' 0" x 8' 10" (2.74m x 2.70m)

## Utility

5' 5" x 7' 0" (1.65m x 2.13m)

## Hallway

13' 7" x 6' 0" (4.15m x 1.83m)

## **Bedroom One**

11' 2" x 14' 2" (3.40m x 4.32m)

#### **Bedroom Two**

11' 3" x 11' 10" (3.43m x 3.60m)

# **Bedroom Three**

12' 9" x 10' 0" (3.89m x 3.06m)

#### **Bedroom Four**

8' 8" x 10' 2" (2.65m x 3.11m)

**Bathroom** 

You can include any text here. The text can be modified upon generating your brochure.