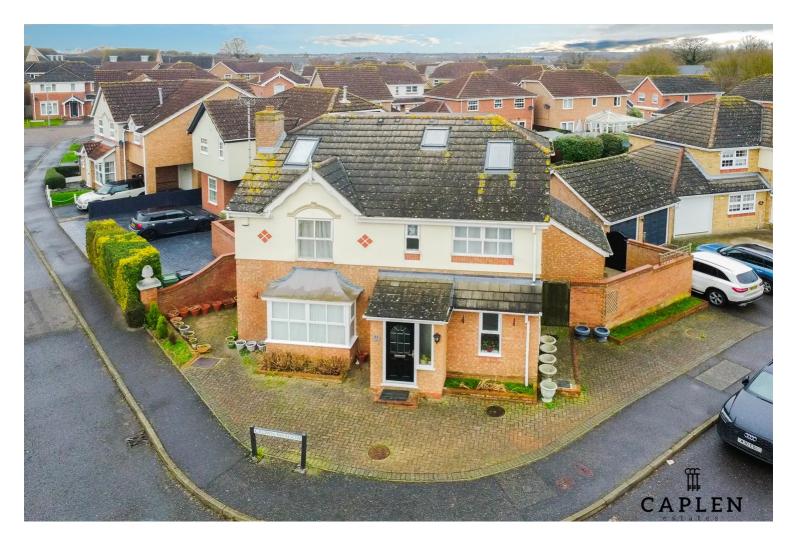

# 61 Bridport Way, Braintree

£550,000 Freehold

Six Bedroom Detached House • Situated Within The Sought After Kings Park Development • Arranged Over Three Floors • Open Plan Bespoke Kitchen/Dining Room • Newly Decorated & Flooring Throughout • Main Bedroom With En Suite Shower Room • Detached Garage And Off Street Parking • Local Transport Links & Lyons Hall Primary School Catchment

Guide Price £550,000 - £600,000 Luxurious 6 bed detached house in prestigious Kings Park development. Open-plan kitchen & dining. Recently decorated with new flooring. Ensuite in main bedroom. Detached garage & off-street parking. Close to transport links & Lyons Hall Primary School.

Council Tax band: F

Tenure: Freehold

EPC Energy Efficiency Rating: C

EPC Environmental Impact Rating: D

- Six Bedroom Detached House
- Situated Within The Sought After Kings Park Development
- Arranged Over Three Floors
- Open Plan Bespoke Kitchen/Dining Room
- Newly Decorated & Flooring Throughout
- Main Bedroom With En Suite Shower Room
- Detached Garage And Off Street Parking
- Local Transport Links & Lyons Hall Primary School Catchment