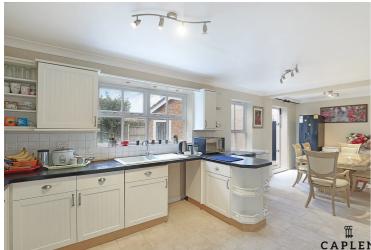

# 61 Bridport Way, Braintree

£550,000 Freehold

Six Bedroom Detached House • Situated Within The Sought After Kings Park Development • Arranged Over Three Floors • Open Plan Bespoke Kitchen/Dining Room • Newly Decorated & Flooring Throughout • Main Bedroom With En Suite Shower Room • Detached Garage And Off Street Parking • Local Transport Links & Lyons Hall Primary School Catchment







Guide Price £550,000 - £600,000 Luxurious 6 bed detached house in prestigious Kings Park development. Open-plan kitchen & dining. Recently decorated with new flooring. Ensuite in main bedroom. Detached garage & off-street parking. Close to transport links & Lyons Hall Primary School.

Council Tax band: F

Tenure: Freehold

EPC Energy Efficiency Rating: C

EPC Environmental Impact Rating: D

- Six Be