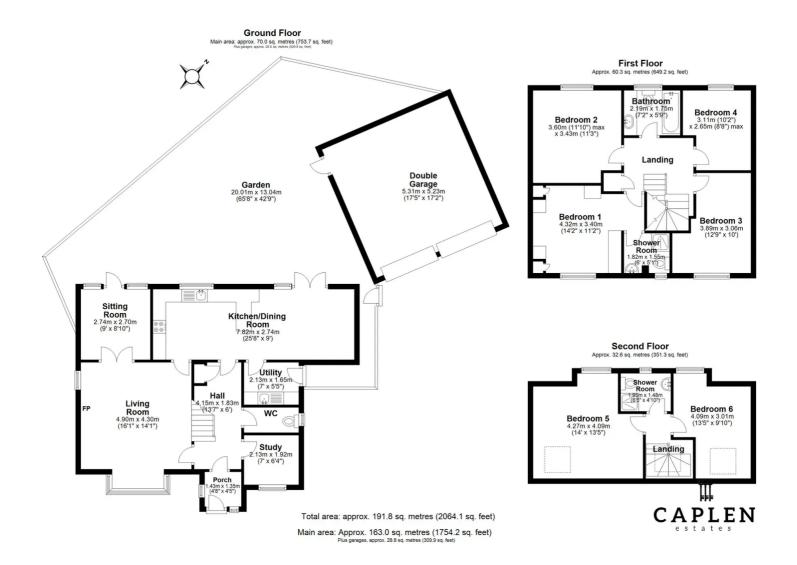

#### **Porch**

4' 8" x 4' 5" (1.43m x 1.35m)

# **Living Room**

16' 1" x 14' 1" (4.90m x 4.30m)

# Kitchen Dining Room

9' 0" x 25' 8" (2.74m x 7.82m)

### Study

7' 0" x 6' 4" (2.13m x 1.92m)

# **Sitting Room**

9' 0" x 8' 10" (2.74m x 2.70m)

## Utility

5' 5" x 7' 0" (1.65m x 2.13m)

## Hallway

13' 7" x 6' 0" (4.15m x 1.83m)

## **Bedroom One**

11' 2" x 14' 2" (3.40m x 4.32m)

#### **Bedroom Two**

11' 3" x 11' 10" (3.43m x 3.60m)

# **Bedroom Three**

12' 9" x 10' 0" (3.89m x 3.06m)

#### **Bedroom Four**

8' 8" x 10' 2" (2.65m x 3.11m)

**Bathroom** 

You can include any text here. The text can be modified upon generating your brochure.