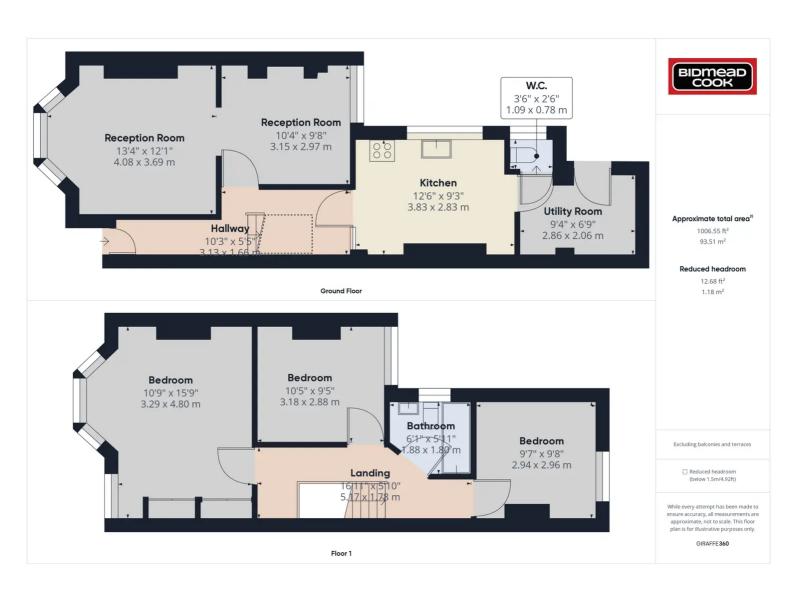

## 53 Holland Street, Ebbw Vale, NP23 6HY

Offers in Excess of £140,000 Freehold

Stone, Mid-Terrace Property • Ground Floor W.C. • First Floor Bathroom • Central Location • Early Enquiries Recommended

A bay-fronted, terraced house within a highly sought after and central area of Ebbw Vale. Having high ceilings and an attractive period entrance floor to the hallway, this property comprises an entrance hallway, two reception rooms, kitchen, utility room, cloakroom/W.C. and to the first floor are three bedrooms and bathroom. Benefits include double glazing, a combi-gas central heating system, front forecourt and rear garden with access to the rear lane behind.