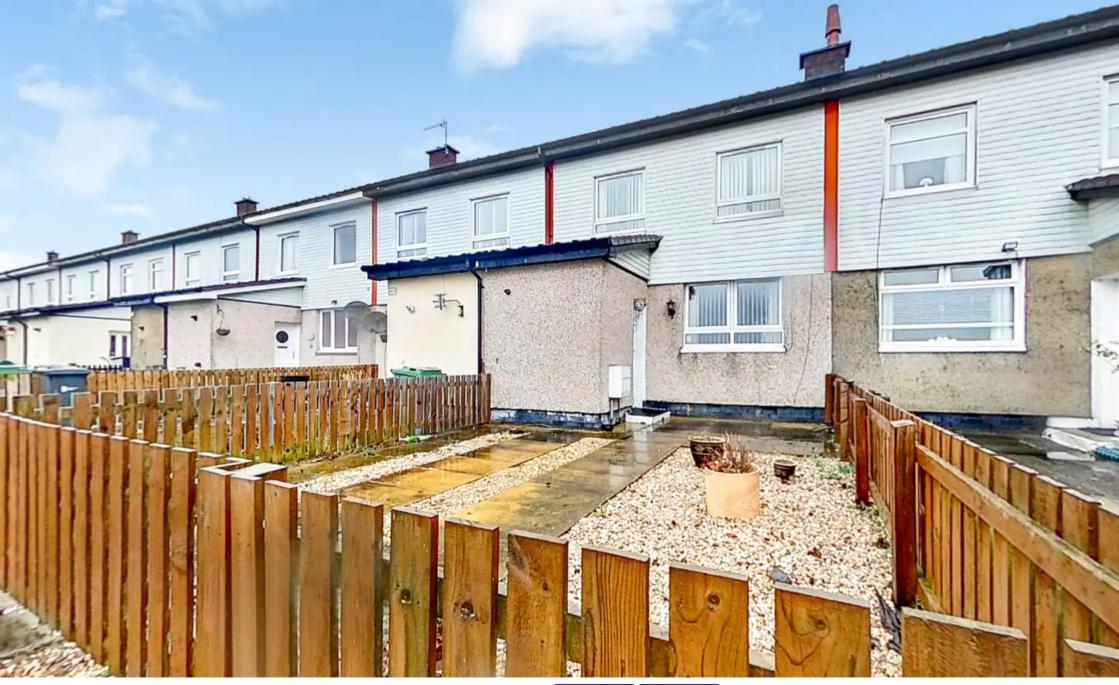

## Blackburn, Bathgate

Well-presented 3 bed mid-terrace offering plenty of natural light. Generously proportioned lounge with open views. Low-maintenance gardens front and rear with patio area. Close to amenities and transport links. Don't miss out - arrange a viewing today!

Tenure: Freehold

- Driveway
- Open views to front
- Three good sized bedrooms
- Kitchen with appliances

Ground Floor Approximate Floor Area 421 sq. ft. (39.1 sq. m.)

First Floor Approximate Floor Area 386 sq. ft. (35.9 sq. m.)