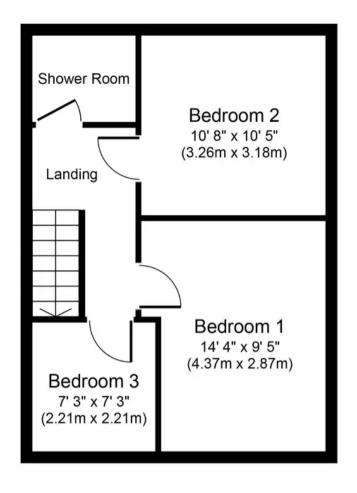

Tenure: Freehold

- Driveway
- Open views to front
- Three good sized bedrooms
- Kitchen with appliances

Ground Floor Approximate Floor Area 421 sq. ft. (39.1 sq. m.)

First Floor Approximate Floor Area 386 sq. ft. (35.9 sq. m.)

Whilst every attempt has been made to ensure the accuracy of the floor plan contained here, measurements of doors, windows, rooms and any other items are approximate and no responsibility is taken for any error, omission, or mis-statement. The measurements should not be relied upon for valuation, transaction and/or funding purposes This plan is for illustrative purposes only and should be used as such by any prospective purchaser or tenant.

The services, systems and appliances shown have not been tested and no guarantee as to their operability or efficiency can be given.