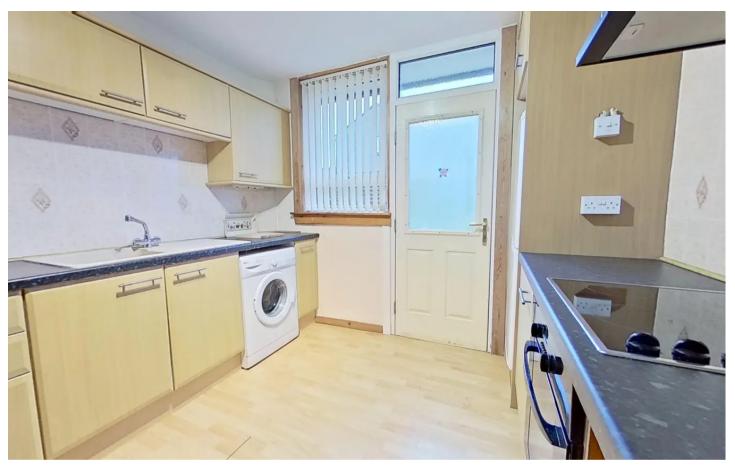

Tenure: Freehold

- Driveway
- Open views to front
- Three good sized bedrooms
- Kitchen with appliances

Ground Floor Approximate Floor Area 421 sq. ft. (39.1 sq. m.)

First Floor Approximate Floor Area 386 sq. ft. (35.9 sq. m.)