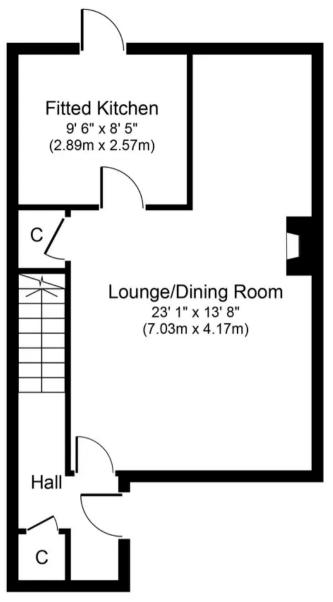

Tenure: Freehold

- Driveway
- Open views to front
- Three good sized bedrooms
- Kitchen with appliances

Ground Floor Approximate Floor Area 421 sq. ft. (39.1 sq. m.)

First Floor Approximate Floor Area 386 sq. ft. (35.9 sq. m.)

Whilst every attempt has been made to ensure the accuracy of the floor plan contained here, measurements of doors, windows, rooms and any other items are approximate and no responsibility is taken for any error, omission, or mis-statement. The measurements should not be relied upon for valuation, transaction and/or funding purposes This plan is for illustrative purposes only and should be used as such by any prospective purchaser or tenant.

The services, systems and appliances shown have not been tested and no guarantee as to their operability or efficiency can be given.