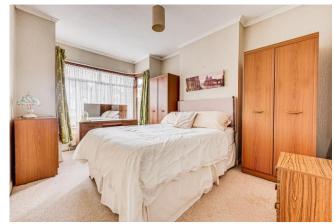

## To view this property call us today 01702 719777

HALLWAY 12' 1" x 7' 2" (3.68m x 2.18m) Fitted carpet, pendant lighting, radiator, loft access with doors leading to:

**BEDROOM ONE** 0" x 0' 0" (0m x 0m) (13.9 ft into bay x 10.1ft) Fitted carpet, pendant lighting, space for wardrobe storage, radiator and double-glazed aluminium windows to front aspect.

**WC** 5' 3" x 2' 21" (1.6m x 1.14m) Low level WC, pendant lighting, fitted carpet, double glazed obscure window to side aspect.

**BEDROOM TWO** 11' 0" x 9' 0" (3.35m x 2.74m) Fitted carpet, pendant lighting, space for wardrobes storage, radiator and double glazed aluminium window to front aspect.