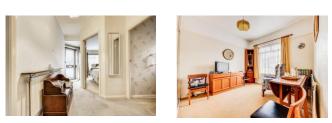

**LIVING ROOM** 16' 0" x 10' 5" (4.88m x 3.18m) Fitted carpet, two pendant lightings, smooth ceiling, radiator, double glazed sliding door to rear aspect.

**KITCHEN** 10' 6" x 11' 11" (3.2m x 3.63m) Pendant bar ceiling light, vinyl flooring, laminate work tops, four ring gas hob, radiator, storage cupboard, one and a half stainless steel sink with hot and cold mixer tap, tiled splash backs door to side aspect with double glazed obscure glass and double glazed window overlooking garden to rear aspect.