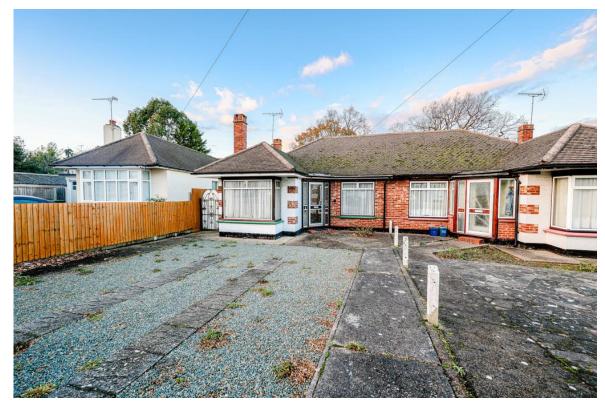

## **101 Flemming Crescent, Leigh-on-Sea, SS9 4HR** £375,000

Essex Countryside presents this charming 2-bedroom semi-detached bungalow presents a renovation opportunity in a serene neighbourhood. Featuring a sizable rear garden, this property is a blank canvas awaiting your personal touch. Ideal for renovation enthusiasts, the interior layout allows for flexible design. The two bedrooms offer versatility for small families or professionals seeking a peaceful retreat.

A highlight is the generous rear garden space, perfect for relaxation or potential expansion. Off-street parking for multiple vehicles adds convenience, and the absence of an onward chain ensures a hasslefree transaction. Situated conveniently with nearby amenities and transport links, this property offers both tranquillity and accessibility, making it a promising investment or a chance to create your dream home.

- NO ONWARD CHAIN
- TWO DOUBLE BEDROOMS
- HUGE POTENTIAL THROUGHOUT
- OFF STREET PARKING FOR MULTIPLE VEHICLES
- FAMILY SIZED REAR GARDEN
- POTENTIAL FOR LOFT CONVERSION AND REAR EXTENSION S.T.P.P

**GARDEN** Parking for multiple vehicles at the front of the property and good sized well maintained rear garden.