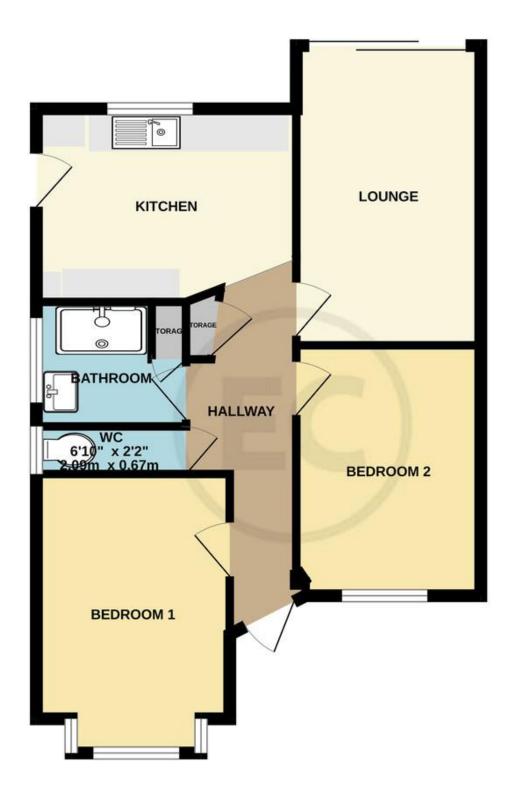

GROUND FLOOR

%epcGraph\_c\_1\_500%

Whilst every attempt has been made to ensure the accuracy of the floorplan contained here, measurements of doors, windows, rooms and any other items are approximate and no responsibility is taken for any error, omission or mis-statement. This plan is for illustrative purposes only and should be used as such by any prospective purchaser. The services, systems and appliances shown have not been tested and no guarantee as to their operability or efficiency can be given. Made with Metropix ©2023

## To view this property call us today 01702 719777

HALLWAY 12' 1" x 7' 2" (3.68m x 2.18m) Fitted carpet, pendant lighting, radiator, loft access with doors leading to:

**BEDROOM ONE** 0" x 0' 0" (0m x 0m) (13.9 ft into bay x 10.1ft) Fitted carpet, pendant lighting, space for wardrobe storage, radiator and double-glazed aluminium windows to front aspect.

SHOWER ROOM 7' 35" x 4' 8" (3.02m x 1.42m) Pendant lighting, fitted carpet, double glazed obscure glass window to side aspect, heated to wel rail, storage cupboard, hand basin with hot and cold mixer tap, glass cubicle, tiled walls, power shower with hot and cold mixer.

**WC** 5' 3" x 2' 21" (1.6m x 1.14m) Low level WC, pendant lighting, fitted carpet, double glazed obscure window to side aspect.

**BEDROOM TWO** 11' 0" x 9' 0" (3.35m x 2.74m) Fitted carpet, pendant lighting, space for wardrobes storage, radiator and double glazed aluminium window to front aspect.

**LIVING ROOM** 16' 0" x 10' 5" (4.88m x 3.18m) Fitted carpet, two pendant lightings, smooth ceiling, radiator, double glazed sliding door to rear aspect.

**KITCHEN** 10' 6" x 11' 11" (3.2m x 3.63m) Pendant bar ceiling light, vinyl flooring, laminate work tops, four ring gas hob, radiator, storage cupboard, one and a half stainless steel sink with hot and cold mixer tap, tiled splash backs door to side aspect with double glazed obscure glass and double glazed window overlooking garden to rear aspect.