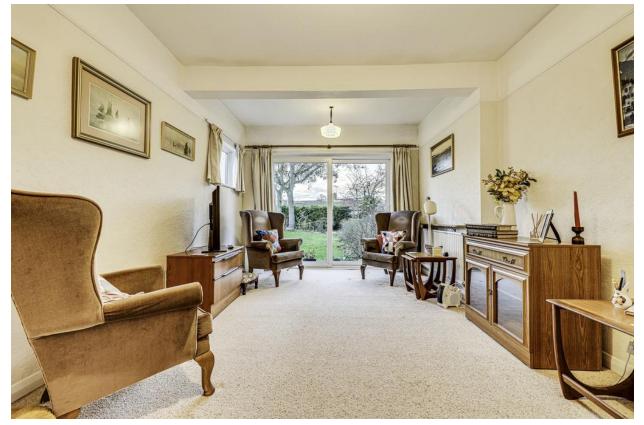

**LIVING ROOM** 16' 0" x 10' 5" (4.88m x 3.18m) Fitted carpet, two pendant lightings, smooth ceiling, radiator, double glazed sliding door to rear aspect.

**KITCHEN** 10' 6" x 11' 11" (3.2m x 3.63m) Pendant bar ceiling light, vinyl flooring, laminate work tops, four ring gas hob, radiator, storage cupboard, one and a half stainless steel sink with hot and cold mixer tap, tiled splash backs door to side aspect with double glazed obscure glass and double glazed window overlooking garden to rear aspect.