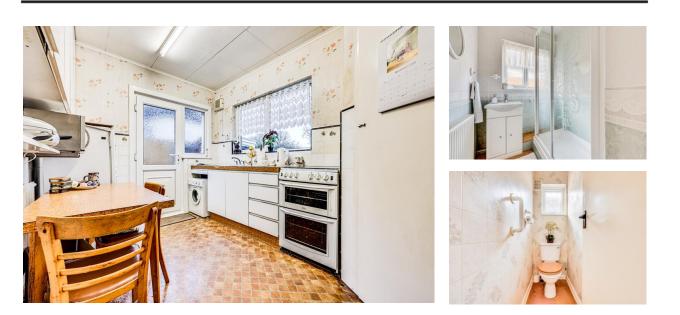

SHOWER ROOM 7' 35" x 4' 8" (3.02m x 1.42m) Pendant lighting, fitted carpet, double glazed obscure glass window to side aspect, heated to wel rail, storage cupboard, hand basin with hot and cold mixer tap, glass cubicle, tiled walls, power shower with hot and cold mixer.

**WC** 5' 3" x 2' 21" (1.6m x 1.14m) Low level WC, pendant lighting, fitted carpet, double glazed obscure window to side aspect.

**BEDROOM TWO** 11' 0" x 9' 0" (3.35m x 2.74m) Fitted carpet, pendant lighting, space for wardrobes storage, radiator and double glazed aluminium window to front aspect.

**LIVING ROOM** 16' 0" x 10' 5" (4.88m x 3.18m) Fitted carpet, two pendant lightings, smooth ceiling, radiator, double glazed sliding door to rear aspect.

**KITCHEN** 10' 6" x 11' 11" (3.2m x 3.63m) Pendant bar ceiling light, vinyl flooring, laminate work tops, four ring gas hob, radiator, storage cupboard, one and a half stainless steel sink with hot and cold mixer tap, tiled splash backs door to side aspect with double glazed obscure glass and double glazed window overlooking garden to rear aspect.