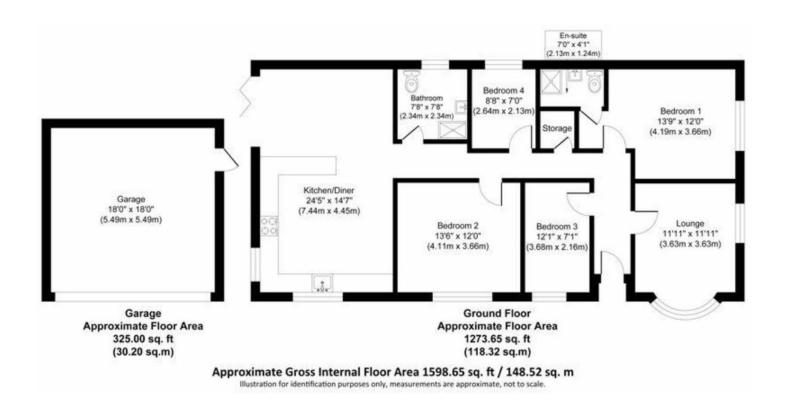

ENTRANCE HALL

LOUNGE 11' 11" x 11' 11" (3.63m x 3.63m) KITCHEN/DINER 24' 5" x 14' 7" (7.44m x 4.44m) BEDROOM ONE 13' 9" x 12' 0" (4.19m x 3.66m) ENSUITE 7' 0" x 4' 1" (2.13m x 1.24m) BEDROOM TWO 13' 6" x 12' 0" (4.11m x 3.66m) BEDROOM THREE 12' 1" x 7' 1" (3.68m x 2.16m) BEDROOM FOUR 8' 8" x 7' 0" (2.64m x 2.13m) FAMILY BATHROOM 7' 8" x 7' 8" (2.34m x 2.34m) REAR GARDEN DOUBLE GARAGE 18' 0" x 18' 0" (5.49m x 5.49m) OFF STREET PARKING