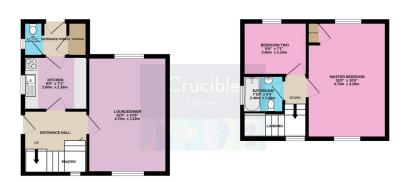

# f 🕑 🗿 🛗

GROUND FLOOR 333 sq.ft. (30.9 sq.m.) approx. 1ST FLOOR 293 sq.ft. (27.3 sq.m.) approx.

TOTAL FLOOR AREA: 626 sq.ft. (58.2 sq.m.) approx. White every attempt has been made to ensure the accounty of the floopfun contained here, measurements, omission or me-accounter. The gain is the floatmarke purpose out and floatmarke purpose out and floatmarke purpose out to the area of the second out of any prospective purchase. The second, specific and agglaces shown have role there is the floatmarke purpose out to the second out of any prospective purchase. The second second out of any prospective purchase.