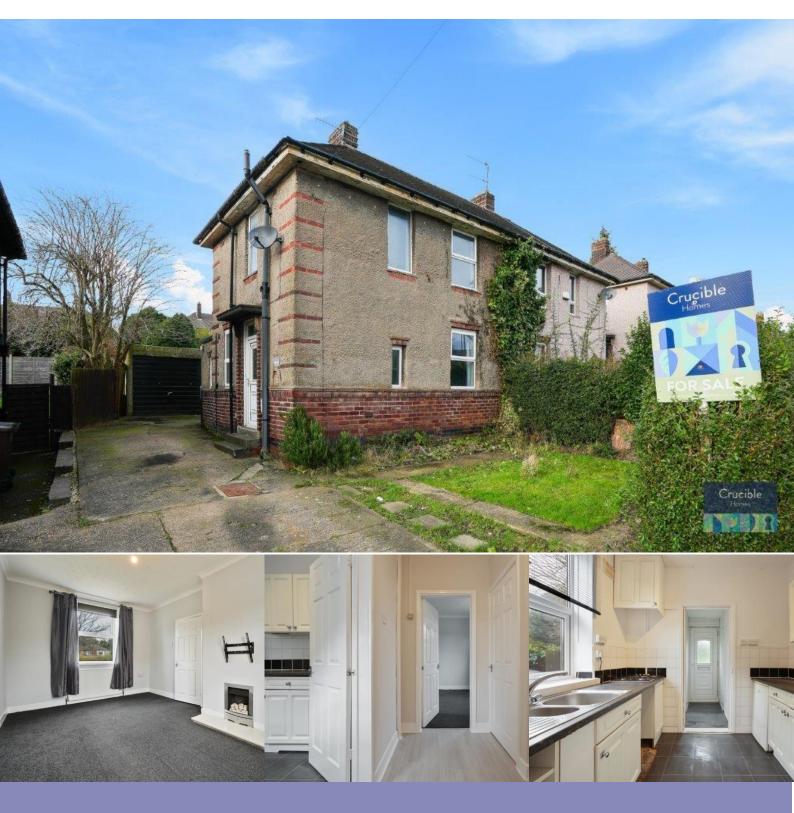

#### Overview

Semi-Detached Two Bedroom Driveway Detached Garage Good Sized Enclosed Garden No Onward Chain

### Description

If you are a first-time buyer or property investor, then look no further!

Offered for sale with no onward chain is this well presented, two bedroomed semi-detached home.

Set back from Halifax Road with driveway parking for several cars, leading to a detached garage and good sized mainly lawned garden.

Briefly comprising entrance hall, fitted kitchen, downstairs W.C, separate store room, lovely light through lounge, large main bedroom, bedroom two, bathroom with shower over bath.

Viewing highly recommended to appreciate the accommodation on offer.