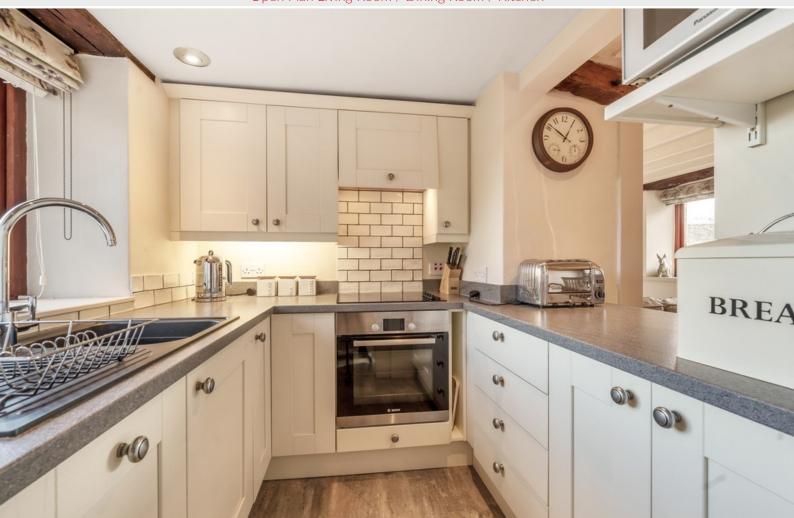

Property Reference: KW0324

Open Plan Living Room / Dining Room / Kitchen

Open Plan Living Room / Dining Room / Kitchen

Open Plan Living Room / Dining Room / Kitchen

Open Plan Living Room / Dining Room / Kitchen

#### Open Plan Living Room / Dining Room / Kitchen

25' 9" max x 15' 7" max (7.85m x 4.75m)

With fitted base and wall units, sink with mixer tap, ceramic wall tiling, integrated oven, hob, extractor unit, dishwasher, radiator, windows to two elevations, stove style gas fire, external double doors to the front decked terrace.

Kitchen

Bedroom One

En-suite Bathroom

Bedroom Two

**En-suite Shower Room** 