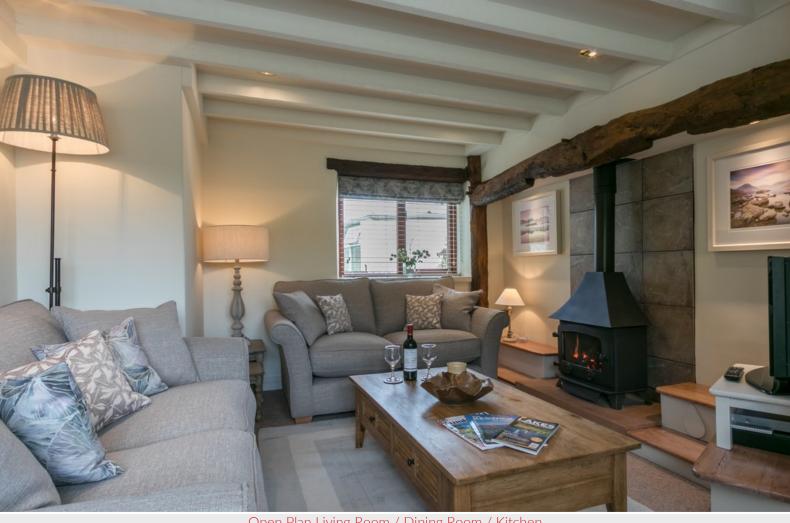

Property Reference: KW0324

Open Plan Living Room / Dining Room / Kitchen

Open Plan Living Room / Dining Room / Kitchen

Open Plan Living Room / Dining Room / Kitchen

Open Plan Living Room / Dining Room / Kitchen

#### Open Plan Living Room / Dining Room / Kitchen

25' 9" max x 15' 7" max (7.85m x 4.75m)

With fitted base and wall units, sink with mixer tap, ceramic wall tiling, integrated oven, hob, extractor unit, dishwasher, radiator, windows to two elevations, stove style gas fire, external double doors to the front decked terrace.