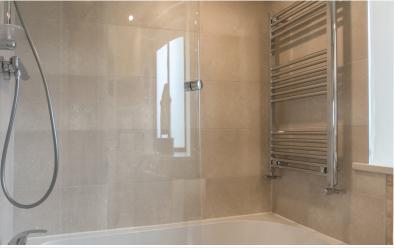

#### En-suite Shower Room

With WC, wash hand basin, bath with shower over, heated towel rail.

Bedroom Two 13' 1" max x 12' 4" max (3.99m x 3.76m)

With radiator.

#### **En-suite Shower**

With shower cubicle, wash hand basin.