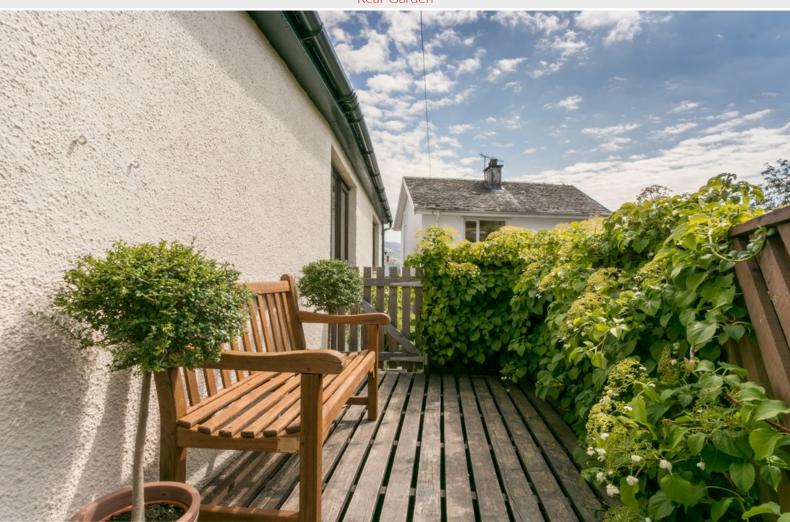

#### Outside:

Front forecourt and decked terrace, rear courtyard garden with on-site parking area, paved patio, established shrubs, adjoining garage with pedestrian door, electric light and power.

Open Plan Living Room / Dining Room / Kitchen