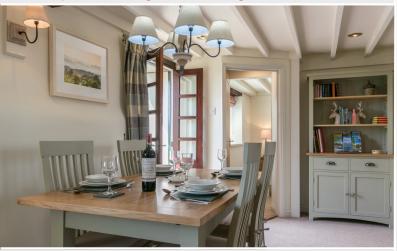

Property Reference: KW0324

Open Plan Living Room / Dining Room / Kitchen

Open Plan Living Room / Dining Room / Kitchen

Open Plan Living Room / Dining Room / Kitchen

Open Plan Living Room / Dining Room / Kitchen

#### Open Plan Living Room / Dining Room / Kitchen

25' 9" max x 15' 7" max (7.85m x 4.75m)

With fitted base and wall units, sink with mixer tap, ceramic wall tiling, integrated oven, hob, extractor unit, dishwasher, radiator, windows to two elevations, stove style gas fire, external double doors to the front decked terrace.