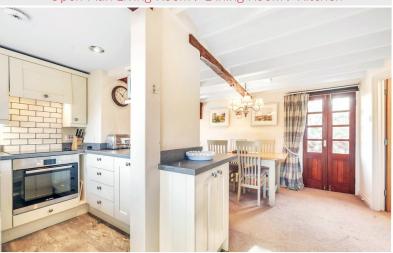

Property Reference: KW0324

Open Plan Living Room / Dining Room / Kitchen

Open Plan Living Room / Dining Room / Kitchen

Open Plan Living Room / Dining Room / Kitchen

Open Plan Living Room / Dining Room / Kitchen

#### Open Plan Living Room / Dining Room / Kitchen

25' 9" max x 15' 7" max (7.85m x 4.75m)

With fitted base and wall units, sink with mixer tap, ceramic wall tiling, integrated oven, hob, extractor unit, dishwasher, radiator, windows to two elevations, stove style gas fire, external double doors to the front decked terrace.