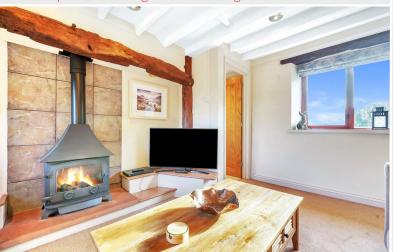

Property Reference: KW0324

Open Plan Living Room / Dining Room / Kitchen

Open Plan Living Room / Dining Room / Kitchen

Open Plan Living Room / Dining Room / Kitchen

Open Plan Living Room / Dining Room / Kitchen

#### Open Plan Living Room / Dining Room / Kitchen

25' 9" max x 15' 7" max (7.85m x 4.75m)

With fitted base and wall units, sink with mixer tap, ceramic wall tiling, integrated oven, hob, extractor unit, dishwasher, radiator, windows to two elevations, stove style gas fire, external double doors to the front decked terrace.