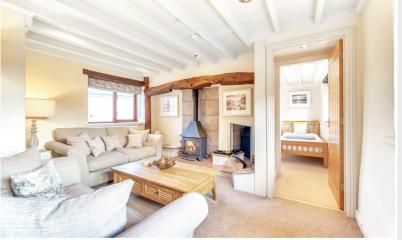

Property Reference: KW0324

Open Plan Living Room / Dining Room / Kitchen

Open Plan Living Room / Dining Room / Kitchen

Open Plan Living Room / Dining Room / Kitchen

Open Plan Living Room / Dining Room / Kitchen

#### Open Plan Living Room / Dining Room / Kitchen

25' 9" max x 15' 7" max (7.85m x 4.75m)

With fitted base and wall units, sink with mixer tap, ceramic wall tiling, integrated oven, hob, extractor unit, dishwasher, radiator, windows to two elevations, stove style gas fire, external double doors to the front decked terrace.