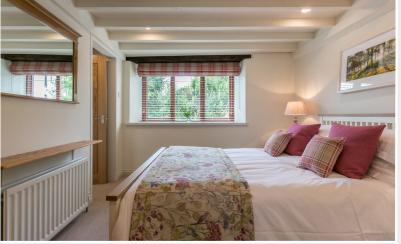

Bedroom One 12' 5" max x 9' 10" max (3.78m x 3m)

With radiator, built in cupboard, built in wardrobe.

#### En-suite Shower Room

With WC, wash hand basin, bath with shower over, heated towel rail.

Bedroom Two 13' 1" max x 12' 4" max (3.99m x 3.76m)

With radiator.

Kitchen

Bedroom One

En-suite Bathroom

Bedroom Two

**En-suite Shower Room** 