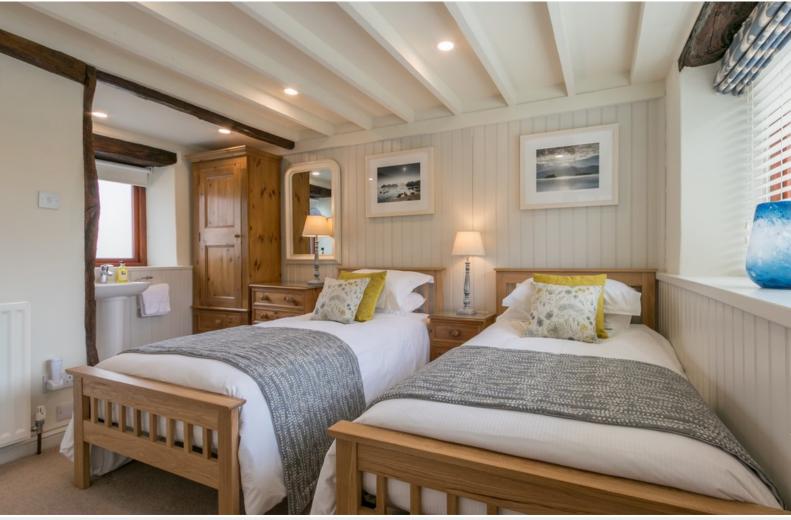

Two double bedrooms and two bath / shower

rooms

Living room and open plan dining room / fitted  $\label{eq:kitchen} \mbox{kitchen}$ 

Original period features including exposed beams

Rear courtyard garden with delightful fell views

Bedroom One 12' 5" max x 9' 10" max (3.78m x 3m)

With radiator, built in cupboard, built in wardrobe.

#### En-suite Shower Room

With WC, wash hand basin, bath with shower over, heated towel rail.

Bedroom Two 13' 1" max x 12' 4" max (3.99m x 3.76m)

With radiator.