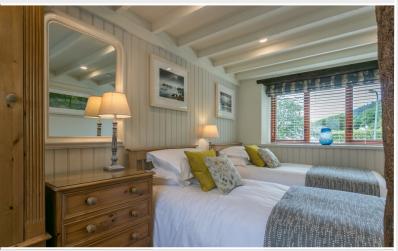

Bedroom One 12' 5" max x 9' 10" max (3.78m x 3m)

With radiator, built in cupboard, built in wardrobe.