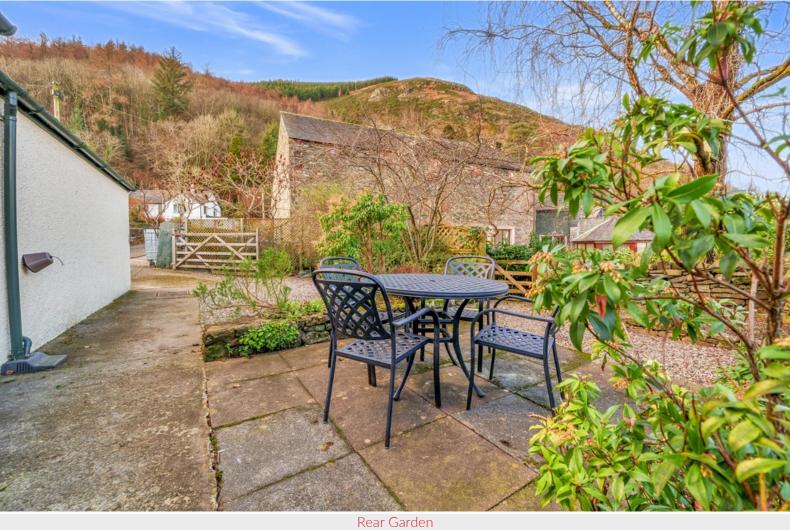

Two double bedrooms and two bath / shower

rooms

Living room and open plan dining room / fitted  $\label{eq:kitchen} \mbox{kitchen}$ 

Original period features including exposed beams

Rear courtyard garden with delightful fell views

#### Outside:

Front forecourt and decked terrace, rear courtyard garden with on-site parking area, paved patio, established shrubs, adjoining garage with pedestrian door, electric light and power.

Open Plan Living Room / Dining Room / Kitchen