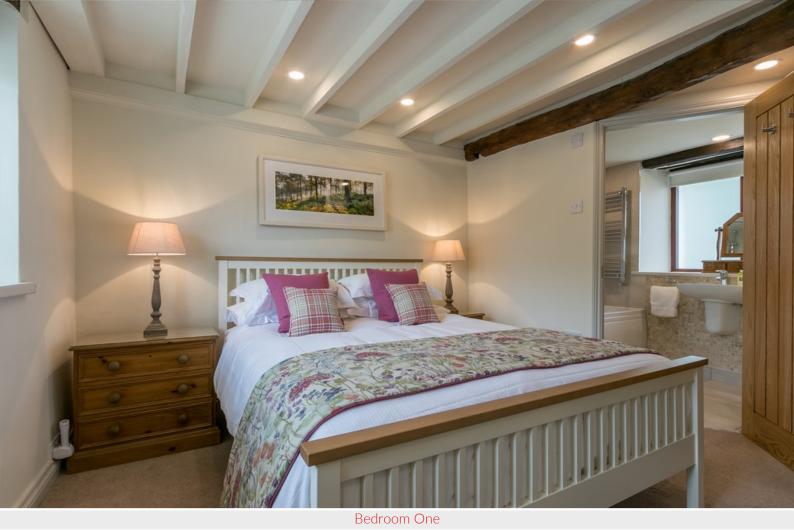

Bedroom One 12' 5" max x 9' 10" max (3.78m x 3m)

With radiator, built in cupboard, built in wardrobe.