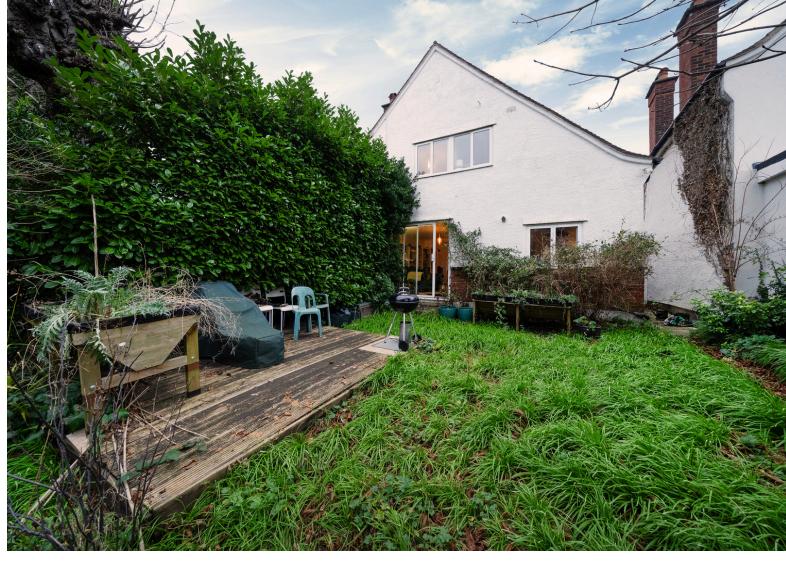

Comprising entrance hall intercommunicating reception rooms, fitted kitchen with utility room. On the first floor there is a large main bedroom, with potential for an ensuite. A further double bedroom and a large single bedroom. Outside there is a private west facing rear garden, approximately 79ft in length and a deep frontage set back from the road, conveniently located towards the bottom end of this popular road within walking distance of shops in Temple Fortune including M&S and Waitrose with individual boutiques within walking distance of Golders Green station and Hampstead Heath Extension.