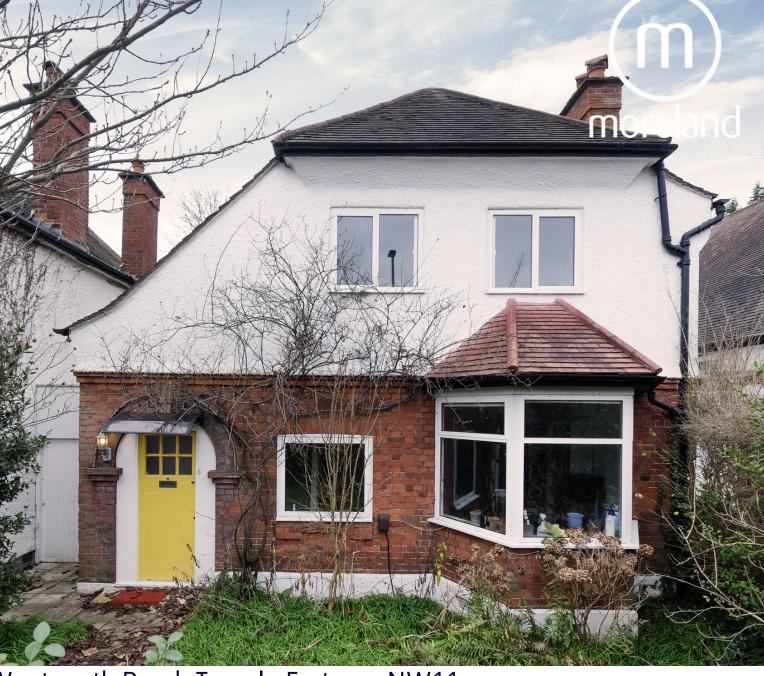

Financial Services

**New Homes** 

Wentworth Road, Temple Fortune, NW11 Guide Price: £950,000

Exclusive marketing agent on this this charming 3 bedroom detached house in Temple Fortune. Arranged over two floors and extending to 1129 square ft (104 sq m) with huge potential to extend up and at the rear as many other houses in the road have already done. (STPP).

Comprising entrance hall intercommunicating reception rooms, fitted kitchen with utility room. On the first floor there is a large main bedroom, with potential for an ensuite. A further double bedroom and a large single bedroom. Outside there is a private west facing rear garden, approximately 79ft in length and a deep frontage set back from the road, conveniently located towards the bottom end of this popular road within walking distance of shops in Temple Fortune including M&S and Waitrose with individual boutiques within walking distance of Golders Green station and Hampstead Heath Extension.