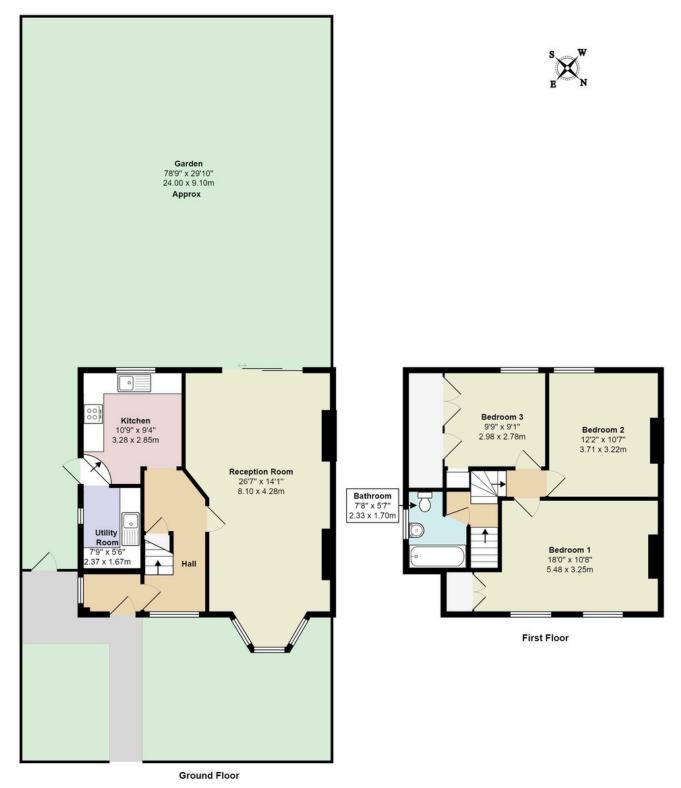

Financial Services

**New Homes** 

Wentworth Road, Temple Fortune, NW11 Guide Price: £950,000

Exclusive marketing agent on this this charming 3 bedroom detached house in Temple Fortune. Arranged over two floors and extending to 1129 square ft (104 sq m) with huge potential to extend up and at the rear as many other houses in the road have already done. (STPP).

Comprising entrance hall intercommunicating reception rooms, fitted kitchen with utility room. On the first floor there is a large main bedroom, with potential for an ensuite. A further double bedroom and a large single bedroom. Outside there is a private west facing rear garden, approximately 79ft in length and a deep frontage set back from the road, conveniently located towards the bottom end of this popular road within walking distance of shops in Temple Fortune including M&S and Waitrose with individual boutiques within walking distance of Golders Green station and Hampstead Heath Extension.

We highly recommend an internal viewing.

Tenure

nure Freehold

1129 sqft / 104.9 sqm

3 Bedrooms

1 Bathroom

Permit