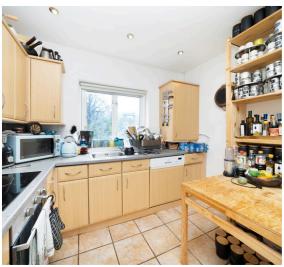

Comprising entrance hall intercommunicating reception rooms, fitted kitchen with utility room. On the first floor there is a large main bedroom, with potential for an ensuite. A further double bedroom and a large single bedroom. Outside there is a private west facing rear garden, approximately 79ft in length and a deep frontage set back from the road, conveniently located towards the bottom end of this popular road within walking distance of shops in Temple Fortune including M&S and Waitrose with individual boutiques within walking distance of Golders Green station and Hampstead Heath Extension.