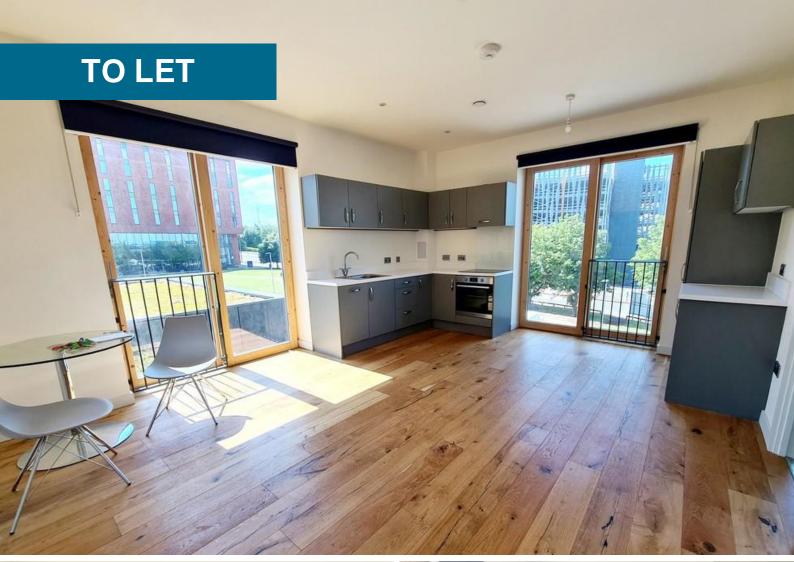

## Clayworks, Hanley

2 Bedrooms, 2 Bathroom, Ground Floor Flat

£950 pcm

## Clayworks, Hanley

Ground Floor Flat, 2 bedroom, 2 bathroom

£950 pcm

Date available: 27th February 2024

Deposit: £1,096

**Furnished** 

Council Tax band: B

- Ground floor furnished flat
- Open plan lounge and kitchen
- 2 Double bedrooms
- En suite shower room
- Bathroom
- Private gardens and sun terrace
- Council tax band B