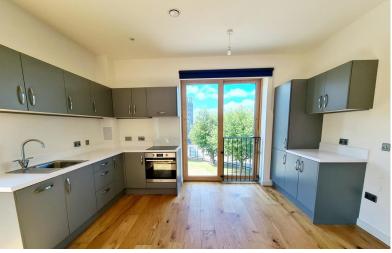

## Clayworks, Hanley

Ground Floor Flat, 2 bedroom, 2 bathroom

£950 pcm

Date available: 27th February 2024

Deposit: £1,096

**Furnished** 

Council Tax band: B

- Ground floor furnished flat
- Open plan lounge and kitchen
- 2 Double bedrooms
- En suite shower room
- Bathroom
- Private gardens and sun terrace
- Council tax band B