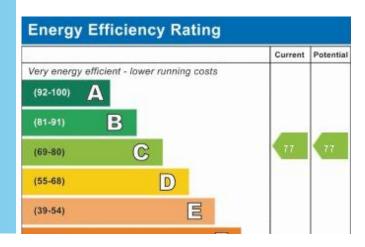

## Clayworks, Hanley

Ground Floor Flat, 2 bedroom, 2 bathroom

£950 pcm

Date available: 27th February 2024

Deposit: £1,096

**Furnished** 

Council Tax band: B

- Ground floor furnished flat
- Open plan lounge and kitchen
- 2 Double bedrooms
- En suite shower room
- Bathroom
- Private gardens and sun terrace
- Council tax band B