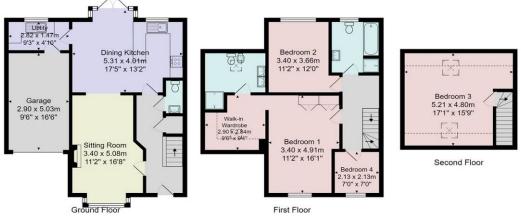

The accommodation, with double glazing and gas-fired central heating, comprises in brief - reception hall with guest WC. To the front elevation there is a spacious bay-fronted sitting room with wall-mounted feature fireplace. This leads through to the dining kitchen at the rear which is fitted with modern units, integrated appliances and granite work surfaces. French doors open out to the fully enclosed, south-facing patio garden.

There is a separate utility room which provides internal access to the garage. To the first floor the landing branches to a stylish house bathroom with bathtub and separate shower enclosure, and three bedrooms. The principal bedroom has an adjoining dressing room and en-suite shower room with twin basins. The second floor reveals a large fourth bedroom which would be ideal for a teenager and has a large amount of eaves storage.

#### **OUTSIDE**

Front forecourt. Private rear courtyard garden with substantial shed. Driveway and single garage.

Tenure - Freehold

Council Tax Band - E

Total Area: 157.6 m² ... 1697 ft²

All measurements are approximate and for display purposes only.