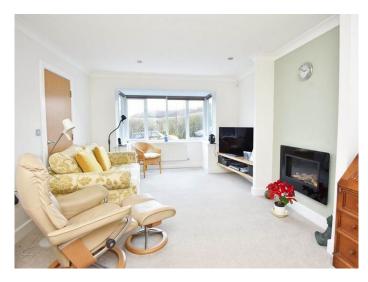

The accommodation, with double glazing and gas-fired central heating, comprises in brief - reception hall with guest WC. To the front elevation there is a spacious bay-fronted sitting room with wall-mounted feature fireplace. This leads through to the dining kitchen at the rear which is fitted with modern units, integrated appliances and granite work surfaces. French doors open out to the fully enclosed, south-facing patio garden.