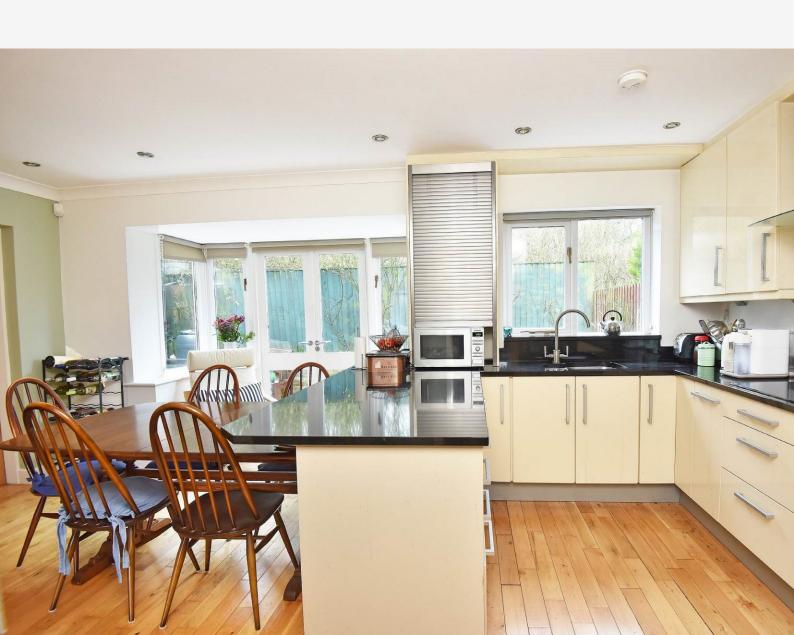

The accommodation, with double glazing and gas-fired central heating, comprises in brief - reception hall with guest WC. To the front elevation there is a spacious bay-fronted sitting room with wall-mounted feature fireplace. This leads through to the dining kitchen at the rear which is fitted with modern units, integrated appliances and granite work surfaces. French doors open out to the fully enclosed, south-facing patio garden.