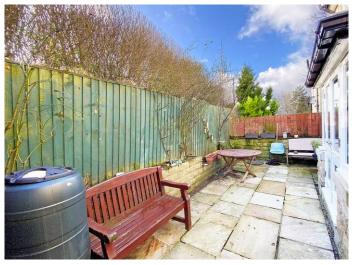

The accommodation, with double glazing and gas-fired central heating, comprises in brief - reception hall with guest WC. To the front elevation there is a spacious bay-fronted sitting room with wall-mounted feature fireplace. This leads through to the dining kitchen at the rear which is fitted with modern units, integrated appliances and granite work surfaces. French doors open out to the fully enclosed, south-facing patio garden.

#### **OUTSIDE**

Front forecourt. Private rear courtyard garden with substantial shed. Driveway and single garage.

Tenure - Freehold

Council Tax Band - E

Total Area: 157.6 m² ... 1697 ft²

All measurements are approximate and for display purposes only.