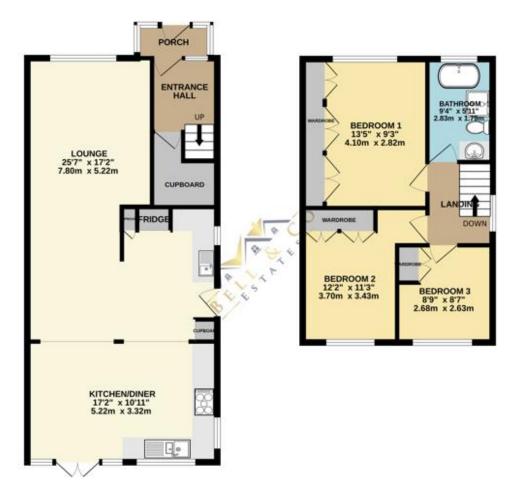

## Guide Price £240,000 to £250,000

Bell & Co Estates are delighted to present this extended, Three Bedroom Semi-Detached home in the heart of North Anston. In brief the property compromises of Entrance Porch leading into the Entrance Hallway which benefits from a spacious understairs storage cupboard. Through into the Lounge area is a large open plan Kitchen – Dining Area with Snug. The Kitchen comes with most integrated appliances and e plenty of cupboard space! This is a great space for entertaining or spending time with family, beaming with natural light. The whole of downstairs benefits from underfloor heating and oak skirting boards. To the upstairs there are TWO LARGE DOUBLE BEDROOMS, both with fitted wardrobes and a further good sized Single Bedroom with fitted cupboard and wardrobe space. The Bathroom benefits from electric underfloor heating, freestanding Bath, separate shower cubicle, WC and wash basin unit.. To the front of the property is a gated pebbled driveway providing off road parking with side gate leading to the converted garage! To the rear is an enclosed garden which is mainly laid and patio area.