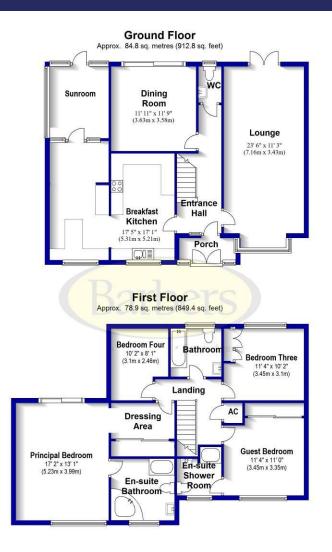

#### Total area: approx. 163.7 sq. metres (1762.2 sq. feet)

We accept no responsibility for any mistake or inaccuracy contained within the floorplan. The floorplan is provided as a guide only and should be taken as an illustration only. The measurements, contents and positioning are approximations only and provided as a guidance tool and not an exact replication of the property. Plan produced using The Mobile Agent.