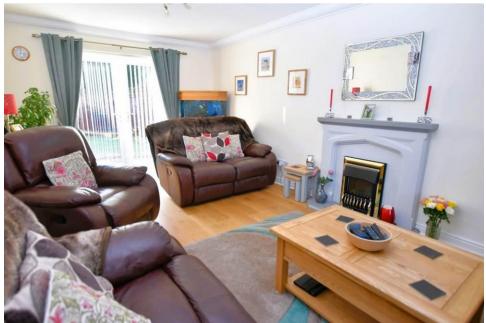

#### **Brief Description**

The front door opens to the Entrance Hall which has a smart Caucaso tiled floor that runs through to the W.C., and stairs to the first floor Landing. There's a separate Dining Room and a modern Open-Plan Dining Kitchen with an excellent range of cream Shaker-style units with Giallo Veneziano granite work tops and breakfast bar and a range of Bosch integrated appliances, with glazed doors leading to the Sunroom. The Lounge has oak engineered flooring, a feature fireplace and French doors out to the rear Garden.