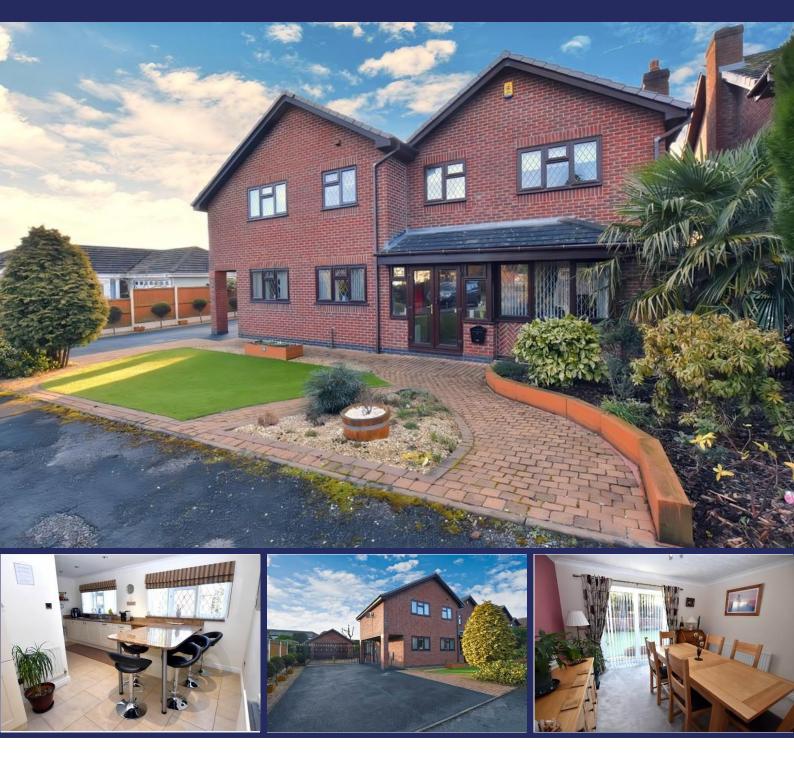

## 4 Tennyson Close, Market Drayton, TF9 1NQ

A beautifully presented Four Bedroom Detached House with spacious Living Accommodation including a smart Dining Kitchen, generous Lounge, a Principal Suite with Dressing Room and En Suite, and Double Garage with Driveway Parking for 3-4 Cars. Offers in the Region of £500.000

### Overview

- Four Bedroom Detached House
- Quite Cul-de-Sac Location
- Entrance Hall, W.C., Dining Room
- Spacious Lounge with French
- Doors, Dining Kitchen with
- Breakfast Bar, Sun Room
- Principal Bedroom with Dressing Room & En Suite
- Guest Bedroom with En Suite, Family Bathroom
- Low Maintenance, Landscaped Gardens
- Council Tax Band E
- Energy Rating TBC

#### **Brief Description**

The front door opens to the Entrance Hall which has a smart Caucaso tiled floor that runs through to the W.C., and stairs to the first floor Landing. There's a separate Dining Room and a modern Open-Plan Dining Kitchen with an excellent range of cream Shaker-style units with Giallo Veneziano granite work tops and breakfast bar and a range of Bosch integrated appliances, with glazed doors leading to the Sunroom. The Lounge has oak engineered flooring, a feature fireplace and French doors out to the rear Garden.

The Principal Bedroom Suite has a Juliet Balcony, Dressing Area and En Suite with double shower and comer bath, the Guest Bedroom with En Suite Shower Room, two further Bedrooms and the Bathroom.

Externally, the property has nicely landscaped, low-maintenance Gardens, Driveway Parking for 3-4 Cars and a detached Double Garage.