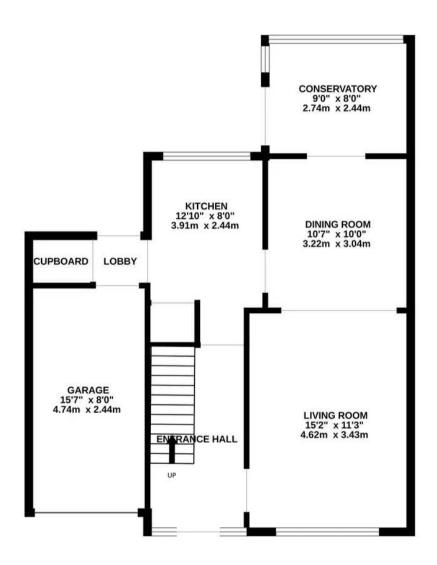

## **Wood Hatch Janes Close**

Blackfield, Southampton

Nestled in a quiet cul-de-sac, this well appointed three bedroom semi-detached house presents the perfect opportunity for a growing family. With gas fired central heating and double glazing throughout, the property offers a cosy and comfortable living environment. The highlight of the ground floor is the charming wood burning stove in the living room, perfect for creating a warm and inviting atmosphere during colder months. Upstairs, three bedrooms provide ample space for a growing family or the opportunity to create a home office or hobby room.

Stepping outside, the low maintenance rear garden offers a pleasant space for relaxation and entertainment. The artificial lawn and patio entertaining area is ideal for alfresco dining. Well established plants and shrubs provide privacy and a touch of nature. Additional features include a timber log store and two latched timber side gates offering convenient access. Completing the property is the driveway parking and garage, providing secure off-road parking for one or two vehicles.