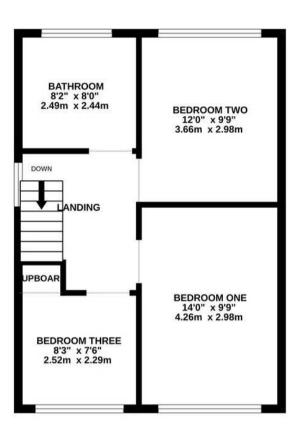

## **Wood Hatch Janes Close**

Blackfield, Southampton

Nestled in a quiet cul-de-sac, this well appointed three bedroom semi-detached house presents the perfect opportunity for a growing family. With gas fired central heating and double glazing throughout, the property offers a cosy and comfortable living environment. The highlight of the ground floor is the charming wood burning stove in the living room, perfect for creating a warm and inviting atmosphere during colder months. Upstairs, three bedrooms provide ample space for a growing family or the opportunity to create a home office or hobby room.