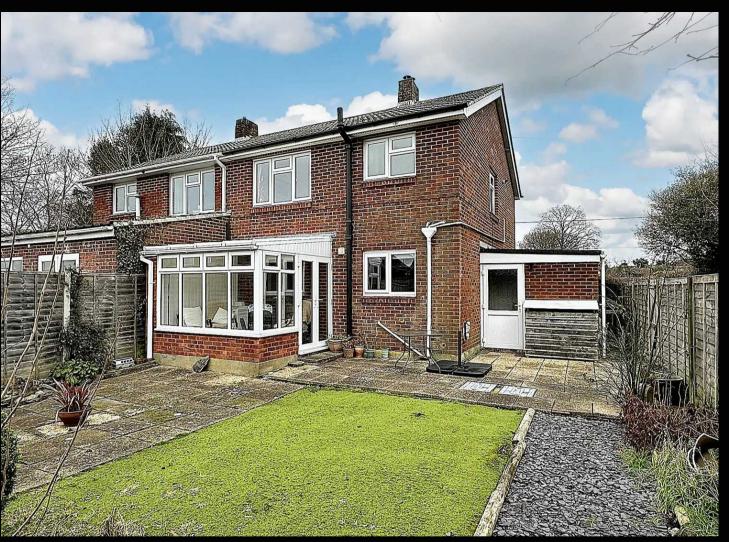

Stepping outside, the low maintenance rear garden offers a pleasant space for relaxation and entertainment. The artificial lawn and patio entertaining area is ideal for alfresco dining. Well established plants and shrubs provide privacy and a touch of nature. Additional features include a timber log store and two latched timber side gates offering convenient access. Completing the property is the driveway parking and garage, providing secure off-road parking for one or two vehicles.