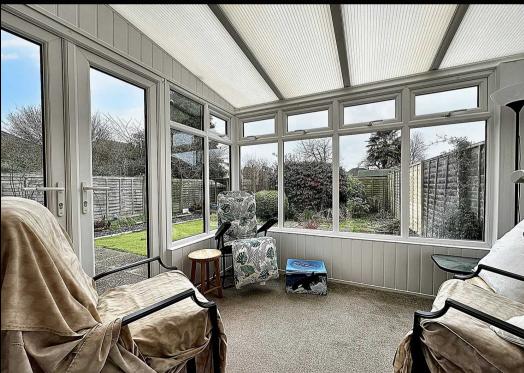

Stepping outside, the low maintenance rear garden offers a pleasant space for relaxation and entertainment. The artificial lawn and patio entertaining area is ideal for alfresco dining. Well established plants and shrubs provide privacy and a touch of nature. Additional features include a timber log store and two latched timber side gates offering convenient access. Completing the property is the driveway parking and garage, providing secure off-road parking for one or two vehicles.