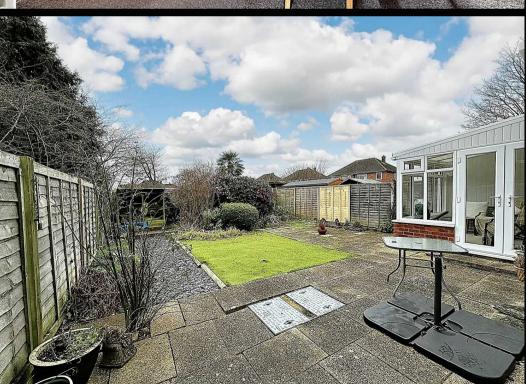

Stepping outside, the low maintenance rear garden offers a pleasant space for relaxation and entertainment. The artificial lawn and patio entertaining area is ideal for alfresco dining. Well established plants and shrubs provide privacy and a touch of nature. Additional features include a timber log store and two latched timber side gates offering convenient access. Completing the property is the driveway parking and garage, providing secure off-road parking for one or two vehicles.