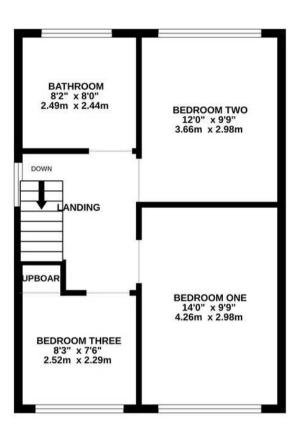

## **Wood Hatch Janes Close**

Blackfield, Southampton

NO ONWARD CHAIN! Nestled in a quiet cul-de-sac, this well appointed three bedroom semi-detached house presents the perfect opportunity for a growing family. With gas fired central heating and double glazing throughout, the property offers a cosy and comfortable living environment. The highlight of the ground floor is the charming wood burning stove in the living room, perfect for creating a warm and inviting atmosphere during colder months. Upstairs, three bedrooms provide ample space for a growing family or the opportunity to create a home office or hobby room.

1 Southward House

info@anthonyjamesproperties.co.uk

GROUND FLOOR 1ST FLOOR