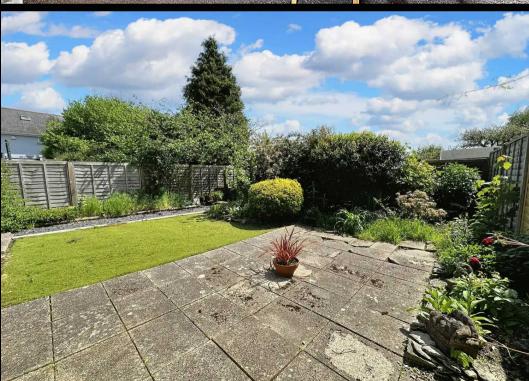

Stepping outside, the low maintenance rear garden offers a pleasant space for relaxation and entertainment. The artificial lawn and patio entertaining area is ideal for alfresco dining. Well established plants and shrubs provide privacy and a touch of nature. Additional features include a timber log store and two latched timber side gates offering convenient access. Completing the property is the driveway parking and garage, providing secure off-road parking for one or two vehicles.