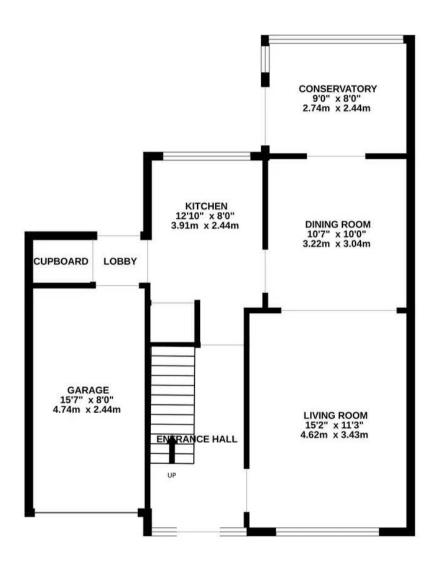

## **Wood Hatch Janes Close**

Blackfield, Southampton

NO ONWARD CHAIN! Nestled in a quiet cul-de-sac, this well appointed three bedroom semi-detached house presents the perfect opportunity for a growing family. With gas fired central heating and double glazing throughout, the property offers a cosy and comfortable living environment. The highlight of the ground floor is the charming wood burning stove in the living room, perfect for creating a warm and inviting atmosphere during colder months. Upstairs, three bedrooms provide ample space for a growing family or the opportunity to create a home office or hobby room.

Stepping outside, the low maintenance rear garden offers a pleasant space for relaxation and entertainment. The artificial lawn and patio entertaining area is ideal for alfresco dining. Well established plants and shrubs provide privacy and a touch of nature. Additional features include a timber log store and two latched timber side gates offering convenient access. Completing the property is the driveway parking and garage, providing secure off-road parking for one or two vehicles.

1 Southward House

info@anthonyjamesproperties.co.uk

GROUND FLOOR 1ST FLOOR