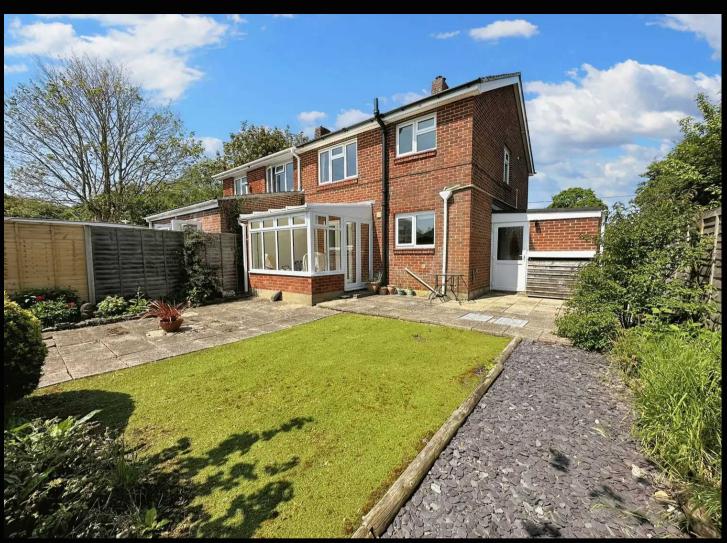

Stepping outside, the low maintenance rear garden offers a pleasant space for relaxation and entertainment. The artificial lawn and patio entertaining area is ideal for alfresco dining. Well established plants and shrubs provide privacy and a touch of nature. Additional features include a timber log store and two latched timber side gates offering convenient access. Completing the property is the driveway parking and garage, providing secure off-road parking for one or two vehicles.