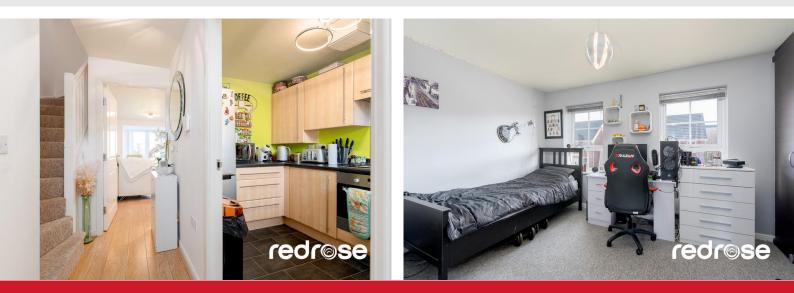

#### HALLWAY

10' 5" x 3' 5" (3.188m x 1.053m) Entrance Hallway with stairs to first floor, laminate flooring, radiator, light fitting and doors to WC, kitchen and Lounge.

#### KITCHEN

9' 8" x 6' 9" (2.956m x 2.063m) Modern kitchen with fitted wall and base units, work surface, tiled splash back, gas hob, electric oven, extractor hood, double glazed window, light fitting and door to hallway.

#### BEDROOM 1

11' 9" x 9' 4" (3.603m x 2.845m) Spacious bedroom with fitted wardrobes and extra storage cupboard, radiator, double glazed windows, light fitting and door to hallway.

#### BEDROOM 2

9' 7" x 7' 7" (2.925m x 2.325m) Double glazed window, light fitting, radiator and door to hallway.

#### BEDROOM 3

Double glazed window, ceiling light point and radiator.

GROUND FLOOR

1ST FLOOR

%epcGraph\_c\_1\_325%

Whilst every attempt has been made to ensure the accuracy of the floogues costained here, measurements of doors, windows, rooms and any other items are approximate and no enspecialities is daten for any ensucessions on envisionment. This gain is the fluctuation payoeen only and should be used as assumed here year.