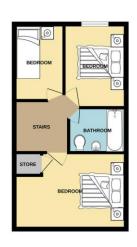

#### LANDI NG

Double glazed window, loft access and doors to all bedrooms and bathroom.

#### BEDROOM 1

11' 9" x 9' 4" (3.603m x 2.845m) Spacious bedroom with fitted wardrobes and extra storage cupboard, radiator, double glazed windows, light fitting and door to hallway.

#### BATHROOM

7' 2" x 5' 6" (2.207m x 1.700m) Modern three piece suite with wash hand basin WC, bath with overhead shower, part tiled walls, vinyl flooring, light fitting, radiator and door to hallway.

#### BEDROOM 2

9' 7" x 7' 7" (2.925m x 2.325m) Double glazed window, light fitting, radiator and door to hallway.

#### BEDROOM 3

Double glazed window, ceiling light point and radiator.

GROUND FLOOR

1ST FLOOR

%epcGraph\_c\_1\_325%

Whilst every attempt has been made to ensure the accuracy of the floogues costained here, measurements of doors, windows, rooms and any other items are approximate and no enspecialities is daten for any ensucessions on envisionment. This gain is the fluctuation payoeen only and should be used as assumed here year.