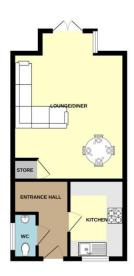

#### OUTSIDE FRONT

Long driveway with parking for 2 cars, small lawn area with a stone border to side of property and access to side of garden via a gate.

 $(\bigcirc)$ 

#### HALLWAY

10' 5" x 3' 5" (3.188m x 1.053m) Entrance Hallway with stairs to first floor, laminate flooring, radiator, light fitting and doors to WC, kitchen and Lounge.

#### KITCHEN

9' 8" x 6' 9" (2.956m x 2.063m) Modern kitchen with fitted wall and base units, work surface, tiled splash back, gas hob, electric oven, extractor hood, double glazed window, light fitting and door to hallway.

#### WC

5' 7" x 2' 10" (1.719m x 0.882m) Cloaks with WC, wash hand basin, vinyl flooring, double glazed window, light fitting and door to hallway.

#### LOUNGE

19' 3" x 13' 8" (5.876m x 4.186m) Spacious and airy lounge with laminate flooring, radiator, light fitting, under stairs storage cupboard, patio doors to rear garden and door to hallway.

#### OUTSIDE REAR

Great sized garden with lawn area, flagged pathway leading to side of property, fence border and gate to front driveway.