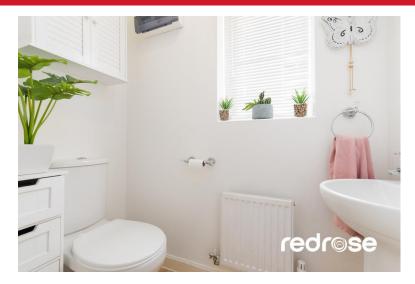

#### WC

5' 7" x 2' 10" (1.719m x 0.882m) Cloaks with WC, wash hand basin, vinyl flooring, double glazed window, light fitting and door to hallway.

#### BATHROOM

7' 2" x 5' 6" (2.207m x 1.700m) Modern three piece suite with wash hand basin WC, bath with overhead shower, part tiled walls, vinyl flooring, light fitting, radiator and door to hallway.