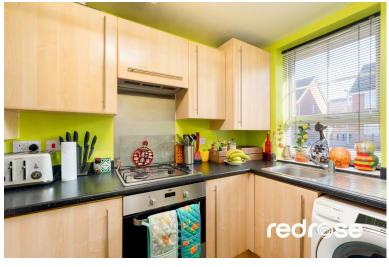

#### KITCHEN

9' 8" x 6' 9" (2.956m x 2.063m) Modern kitchen with fitted wall and base units, work surface, tiled splash back, gas hob, electric oven, extractor hood, double glazed window, light fitting and door to hallway.