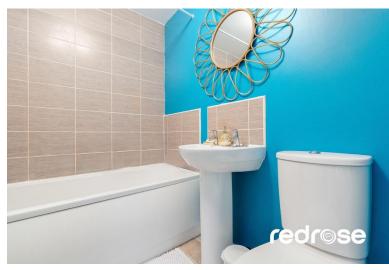

#### BATHROOM

7' 2" x 5' 6" (2.207m x 1.700m) Modern three piece suite with wash hand basin WC, bath with overhead shower, part tiled walls, vinyl flooring, light fitting, radiator and door to hallway.