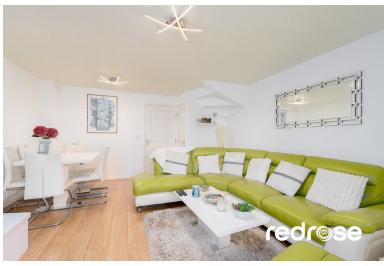

#### LOUNGE

19' 3" x 13' 8" (5.876m x 4.186m) Spacious and airy lounge with laminate flooring, radiator, light fitting, under stairs storage cupboard, patio doors to rear garden and door to hallway.