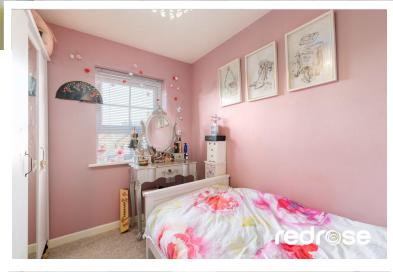

#### BEDROOM 2

9' 7" x 7' 7" (2.925m x 2.325m) Double glazed window, light fitting, radiator and door to hallway.

#### BEDROOM 3

Double glazed window, ceiling light point and radiator.

GROUND FLOOR

1ST FLOOR

%epcGraph\_c\_1\_325%

Whilst every attempt has been made to ensure the accuracy of the floogues costained here, measurements of doors, windows, rooms and any other items are approximate and no enspecialities is daten for any ensucessions on envisionment. This gain is the fluctuation payoeen only and should be used as assumed here year.