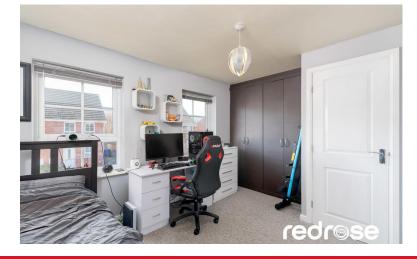

#### BEDROOM 1

11' 9" x 9' 4" (3.603m x 2.845m) Spacious bedroom with fitted wardrobes and extra storage cupboard, radiator, double glazed windows, light fitting and door to hallway.

#### BEDROOM 2

9' 7" x 7' 7" (2.925m x 2.325m) Double glazed window, light fitting, radiator and door to hallway.

#### BEDROOM 3

Double glazed window, ceiling light point and radiator.

GROUND FLOOR

1ST FLOOR

%epcGraph\_c\_1\_325%

Whilst every attempt has been made to ensure the accuracy of the floogues costained here, measurements of doors, windows, rooms and any other items are approximate and no enspecialities is daten for any ensucessions on envisionment. This gain is the fluctuation payoeen only and should be used as assumed here year.