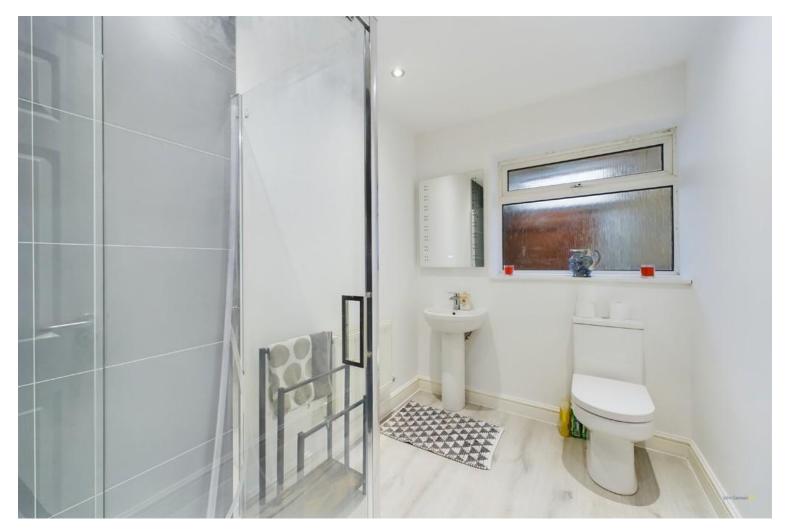

Next to this bedroom is a dedicated office, this room has potential to be converted into an en suite or walk in wardrobe for the second bedroom.

The renovated bathroom is located centrally and features a large shower, wash hand basin and WC.