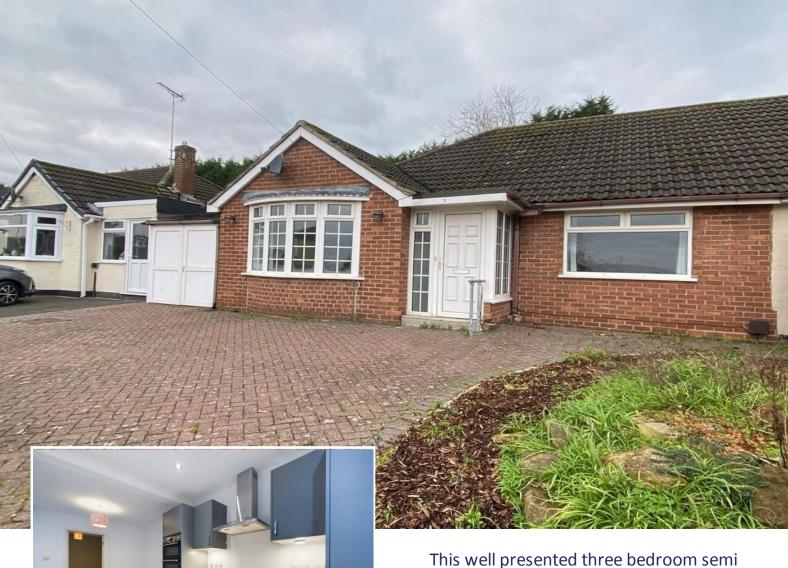

## **Denton Road**

Burton-on-Trent, Staffordshire, DE13 OPZ

This well presented three bedroom semi detached bungalow is jam packed full of features including a large garage, extra off road parking, renovated kitchen and large garden. The property is ideally located close to the hospital, local eateries, shops and schools.

£250,000

As you enter through the front porch and into the main entrance hall you will find the first of three bedrooms, this bedroom benefits from neutral décor, carpets and a large bay window.

The third bedroom is directly across with neutral décor, carpets and will also take a double bed. Both of these bedrooms have great natural light.