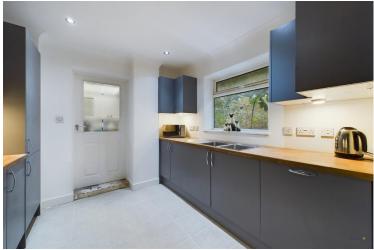

Through a doorway you will enter the open plan kitchen/dining/lounge area. The kitchen has been recently renovated and features both under counter and overhead cupboards, new appliances and a breakfast bar. The lounge area overlooks the rear gardens, this space has neutral décor and carpets.