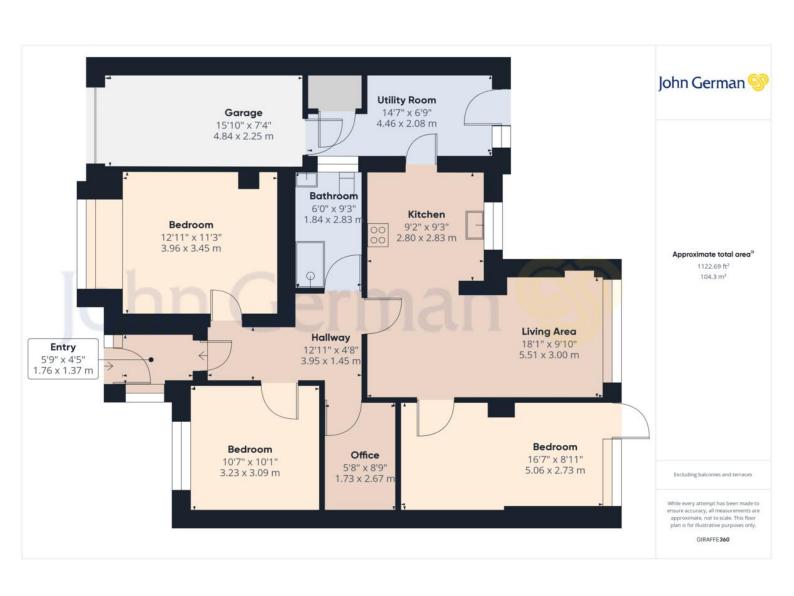

£250,000

As you enter through the front porch and into the main entrance hall you will find the first of three bedrooms, this bedroom benefits from neutral décor, carpets and a large bay window.

The third bedroom is directly across with neutral décor, carpets and will also take a double bed. Both of these bedrooms have great natural light.

Next to this bedroom is a dedicated office, this room has potential to be converted into an en suite or walk in wardrobe for the second bedroom.

The renovated bathroom is located centrally and features a large shower, wash hand basin and WC.

Through a doorway you will enter the open plan kitchen/dining/lounge area. The kitchen has been recently renovated and features both under counter and overhead cupboards, new appliances and a breakfast bar. The lounge area overlooks the rear gardens, this space has neutral décor and carpets.

The utility room is located next to the kitchen and has additional storage and room for appliances. There is also access to the integral garage through the utility room.

The third bedroom is located next to the living space and is a great size, it could be used as an additional living space if required. The room itself is very generous and overlooks the rear garden.