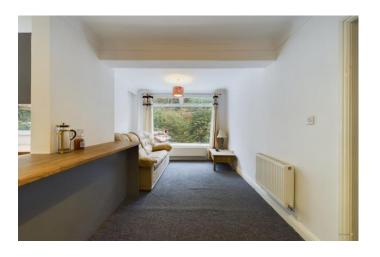

Through a doorway you will enter the open plan kitchen/dining/lounge area. The kitchen has been recently renovated and features both under counter and overhead cupboards, new appliances and a breakfast bar. The lounge area overlooks the rear gardens, this space has neutral décor and carpets.