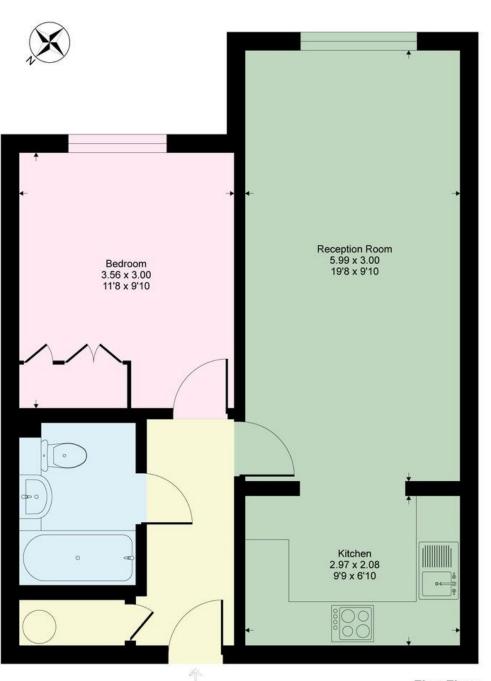

Park House, TN2 Approximate Gross Internal Area = 46 sq m / 500 sq ft

First Floor

This floor plan is for representation purposes only as defined by the RICS code of Measuring Practice (and IPMS where requested) and should be used as such by any prospective purchaser. Whilst every attempt has been made to ensure the accuracy contained here, the measurement of doors, windows and rooms is approximate and no responsibility is taken for any error, omission or mis-statement. Specifically no guarantee is given on the total area of the property if quoted on the plan. Any figure provided is for guidance only and should not be used for valuation purposes. Copyright Casaphoto Ltd. 2023 - Produced for Sumner Pridham pility is taken for

Communal Hall, Lift, and Staircase to first floor, Hall, Combined Kitchen/Reception Room, Double Bedroom, Bath/Shower Room, Central Heating, Double Glazed Windows, Communal Gardens, Residents Parking, Residents Lounge, Guest Suite.

## **Property Description**

- A well-presented first floor apartment, benefiting from good sized rooms.
- Communal hall and staircase to the first floor.
- Front door leads to hall with entry phone and access to all rooms.
- Useful storage cupboard housing large hot water tank.
- Main reception room with fitted carpet, with an attractive outlook over the grounds.
- Well, fitted kitchen with granite worksurfaces and comprehensive range of cupboards and drawers.
- Appliances include 4-ring electric hob, fan oven and extractor above, Logik Fridge/ Freezer, vinyl flooring.
- Double bedroom with attractive outlook and good range of fitted wardrobe cupboards.
- Good sized bathroom, panelled bath with shower above and glass screen, wash basin, low level WC with concealed cistern, chrome towel rail.