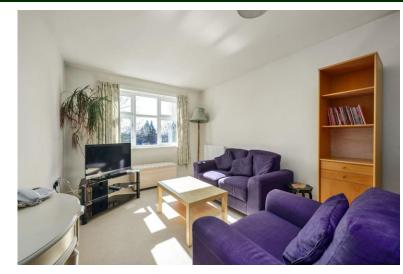

## **Property Description**

- A well-presented first floor apartment, benefiting from good sized rooms.
- Communal hall and staircase to the first floor.
- Front door leads to hall with entry phone and access to all rooms.
- Useful storage cupboard housing large hot water tank.
- Main reception room with fitted carpet, with an attractive outlook over the grounds.
- Well, fitted kitchen with granite worksurfaces and comprehensive range of cupboards and drawers.
- Appliances include 4-ring electric hob, fan oven and extractor above, Logik Fridge/ Freezer, vinyl flooring.
- Double bedroom with attractive outlook and good range of fitted wardrobe cupboards.
- Good sized bathroom, panelled bath with shower above and glass screen, wash basin, low level WC with concealed cistern, chrome towel rail.