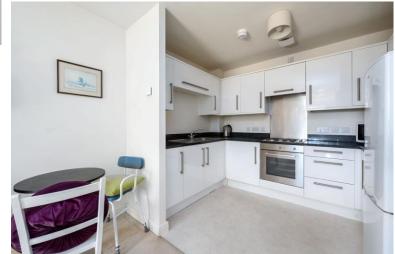

## **Property Description**

- A well-presented first floor apartment, benefiting from good sized rooms.
- Communal hall and staircase to the first floor.
- Front door leads to hall with entry phone and access to all rooms.
- Useful storage cupboard housing large hot water tank.
- Main reception room with fitted carpet, with an attractive outlook over the grounds.
- Well, fitted kitchen with granite worksurfaces and comprehensive range of cupboards and drawers.
- Appliances include 4-ring electric hob, fan oven and extractor above, Logik Fridge/ Freezer, vinyl flooring.
- Double bedroom with attractive outlook and good range of fitted wardrobe cupboards.
- Good sized bathroom, panelled bath with shower above and glass screen, wash basin, low level WC with concealed cistern, chrome towel rail.