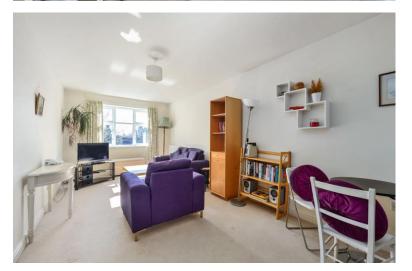

## **Property Description**

- A well-presented first floor apartment, benefiting from good sized rooms.
- Communal hall and staircase to the first floor.
- Front door leads to hall with entry phone and access to all rooms.
- Useful storage cupboard housing large hot water tank.
- Main reception room with fitted carpet, with an attractive outlook over the grounds.
- Well, fitted kitchen with granite worksurfaces and comprehensive range of cupboards and drawers.
- Appliances include 4-ring electric hob, fan oven and extractor above, Logik Fridge/ Freezer, vinyl flooring.
- Double bedroom with attractive outlook and good range of fitted wardrobe cupboards.
- Good sized bathroom, panelled bath with shower above and glass screen, wash basin, low level WC with concealed cistern, chrome towel rail.