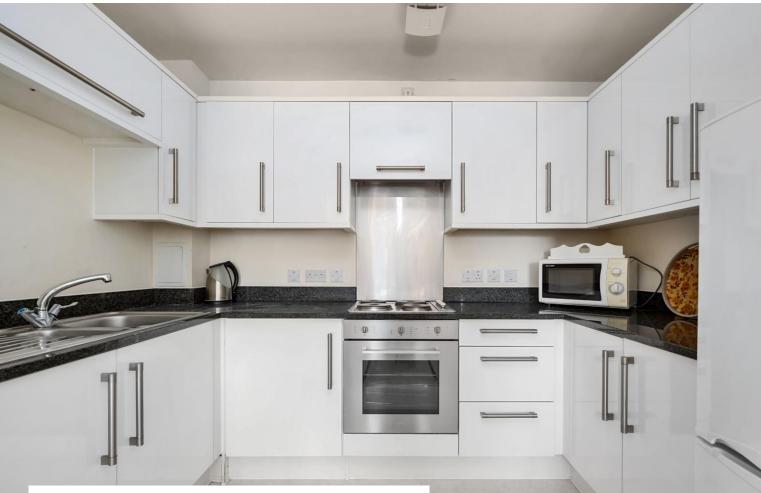

## **Property Description**

- A well-presented first floor apartment, benefiting from good sized rooms.
- Communal hall and staircase to the first floor.
- Front door leads to hall with entry phone and access to all rooms.
- Useful storage cupboard housing large hot water tank.
- Main reception room with fitted carpet, with an attractive outlook over the grounds.
- Well, fitted kitchen with granite worksurfaces and comprehensive range of cupboards and drawers.
- Appliances include 4-ring electric hob, fan oven and extractor above, Logik Fridge/ Freezer, vinyl flooring.
- Double bedroom with attractive outlook and good range of fitted wardrobe cupboards.
- Good sized bathroom, panelled bath with shower above and glass screen, wash basin, low level WC with concealed cistern, chrome towel rail.