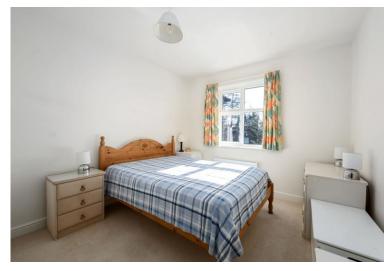

## **Property Description**

- A well-presented first floor apartment, benefiting from good sized rooms.
- Communal hall and staircase to the first floor.
- Front door leads to hall with entry phone and access to all rooms.
- Useful storage cupboard housing large hot water tank.
- Main reception room with fitted carpet, with an attractive outlook over the grounds.
- Well, fitted kitchen with granite worksurfaces and comprehensive range of cupboards and drawers.
- Appliances include 4-ring electric hob, fan oven and extractor above, Logik Fridge/ Freezer, vinyl flooring.
- Double bedroom with attractive outlook and good range of fitted wardrobe cupboards.
- Good sized bathroom, panelled bath with shower above and glass screen, wash basin, low level WC with concealed cistern, chrome towel rail.