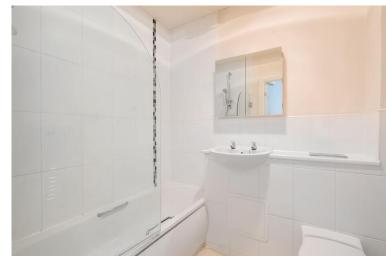

## **Property Description**

- A well-presented first floor apartment, benefiting from good sized rooms.
- Communal hall and staircase to the first floor.
- Front door leads to hall with entry phone and access to all rooms.
- Useful storage cupboard housing large hot water tank.
- Main reception room with fitted carpet, with an attractive outlook over the grounds.
- Well, fitted kitchen with granite worksurfaces and comprehensive range of cupboards and drawers.
- Appliances include 4-ring electric hob, fan oven and extractor above, Logik Fridge/ Freezer, vinyl flooring.
- Double bedroom with attractive outlook and good range of fitted wardrobe cupboards.
- Good sized bathroom, panelled bath with shower above and glass screen, wash basin, low level WC with concealed cistern, chrome towel rail.