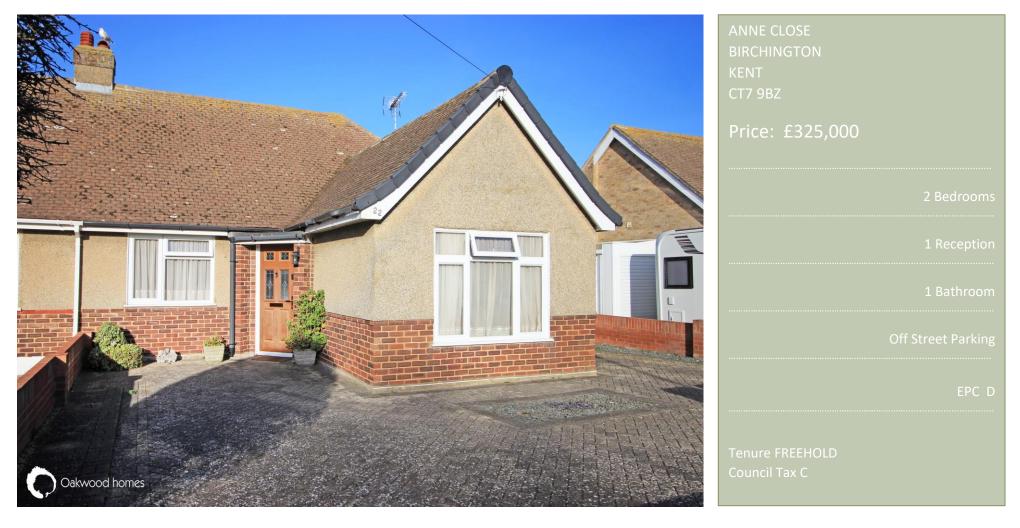

# Property brochure

A chain free, well loved and cared for two bedroom semi-detached bungalow with driveway, carport and potential for a garage. The property comprises lounge and conservatory looking over the garden, fully fitted kitchen, two bedrooms and a bathroom. The garden is paved and low maintenance with plenty of space to get creative with pots, flower beds or vegetable plots. Set in the popular cul-de-sac location on

the outskirts of Birchington village, this is definitely worth viewing. Call Oakwood homes today.

14'7" (4.45m) x 11'9" (3.58m)

11'9" (3.58m) x 9' (2.74m)

15'6" (4.72m) x 8' (2.44m)

11' (3.35m) x 13'4" (4.06m)

The Property

Location

🗸 www.oakwoodhomes.biz

Sales | Lettings | Property Management | Land Acquisition | Development Consultancy | New Homes | Mortgages | Conveyancing

Front - driveway leading to a car port