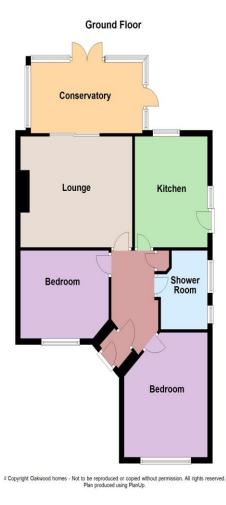

# Property brochure

A chain free, well loved and cared for two bedroom semi-detached bungalow with driveway, carport and potential for a garage. The property comprises lounge and conservatory looking over the garden, fully fitted kitchen, two bedrooms and a bathroom. The garden is paved and low maintenance with plenty of space to get creative with pots, flower beds or vegetable plots. Set in the popular cul-de-sac location on

the outskirts of Birchington village, this is definitely worth viewing. Call Oakwood homes today.

14'7" (4.45m) x 11'9" (3.58m)

11'9" (3.58m) x 9' (2.74m)

15'6" (4.72m) x 8' (2.44m)

11' (3.35m) x 13'4" (4.06m)

11'6" (3.51m) x 9' (2.74m)

8'4" (2.54m) x 6'4" (1.93m)

Rear - Workshop - (former garage which could be converted back to a garage) - with power & light

historic places of interest, they all lie within easy reach.

## 01843 842233

Accommodation Entrance Porch

Lounge

Kitchen Conservatorv

Bedroom 1

Bedroom 2

Bathroom

OUTSIDE