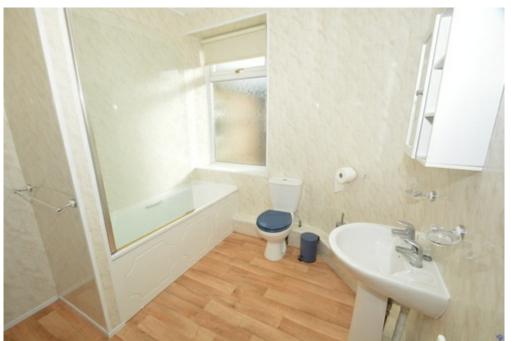

**Bedroom One** 

Large double bedroom with original feature fire place.

**Bedroom Two** 

Single bedroom with built in storage.

**Bathroom** 

3 piece bathroom suite in white, with over bath shower. Fully cladded.