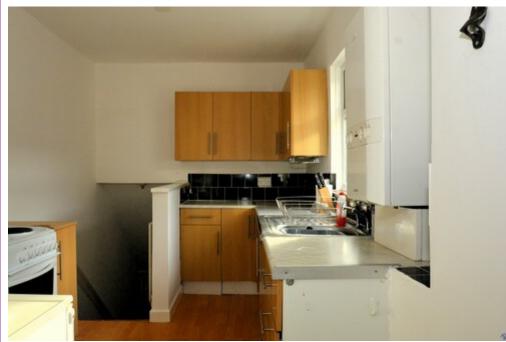

## **Specification**

**GROUND FLOOR** 

**Entrance Hallway** 

Entrance hallway leading to stairs

Lounge

A good size living room with neutral decor, feature fire place. .

Kitchen

Spacious kitchen with a variety of wall and base units finished in a medium oak finish. Tiled splash backs. Laminate work tops. Frees standing oven and hob.