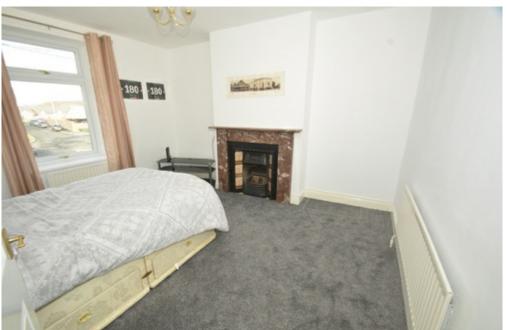

**Bedroom One** 

Large double bedroom with original feature fire place.

**Bedroom Two** 

Single bedroom with built in storage.

**Bathroom** 

3 piece bathroom suite in white, with over bath shower. Fully cladded.