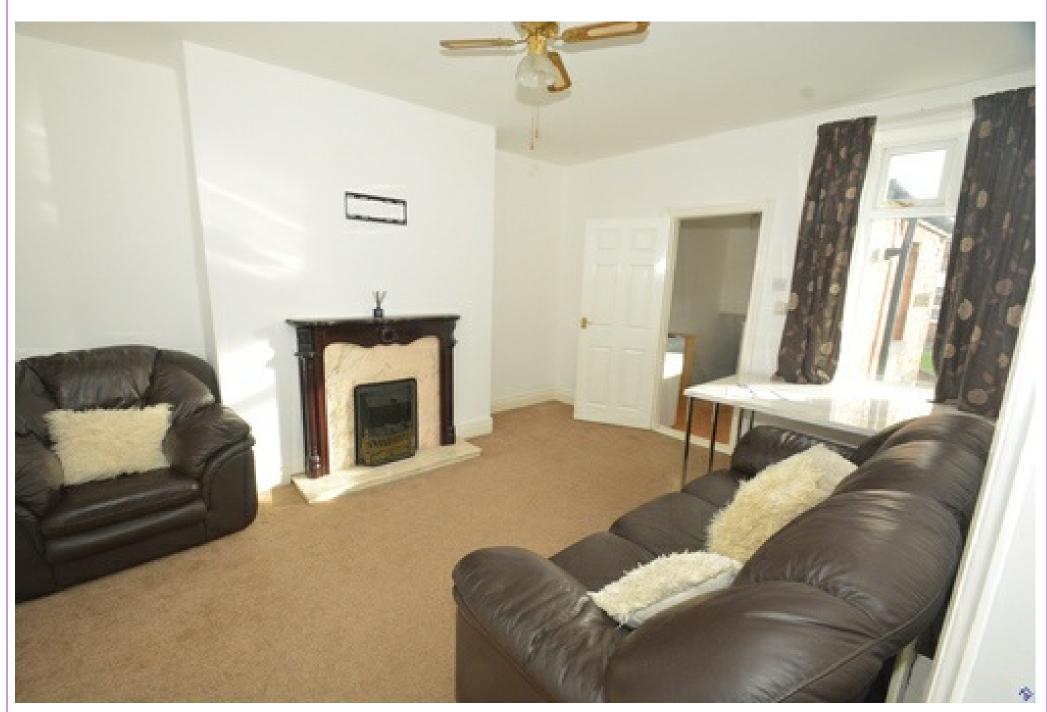

## **Specification**

**GROUND FLOOR** 

**Entrance Hallway** 

Entrance hallway leading to stairs

Lounge

A good size living room with neutral decor, feature fire place. .

Kitchen

Spacious kitchen with a variety of wall and base units finished in a medium oak finish. Tiled splash backs. Laminate work tops. Frees standing oven and hob.