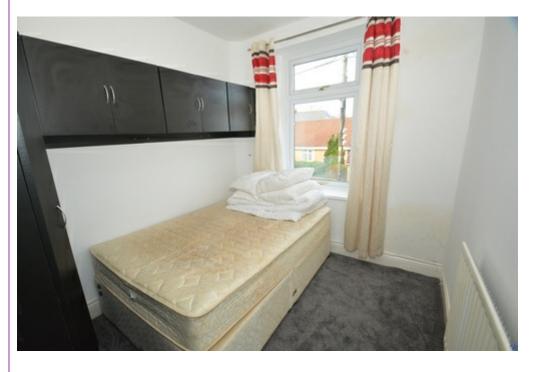

**Bedroom One** 

Large double bedroom with original feature fire place.

**Bedroom Two** 

Single bedroom with built in storage.

**Bathroom** 

3 piece bathroom suite in white, with over bath shower. Fully cladded.