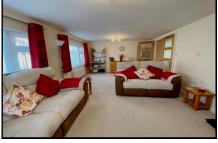

## 98 Pinehurst Park, West Moors, Dorset. BH22 0BW

DORSET

Park Homes

2-Bedroom Park Home - approx 44' x 20'

Accommodation & approximate room dimensions:

- **Entrance Hall: Cloaks cupboard**
- Kitchen/Diner: approx 19'1" x 11'3"max. A wonderful spacious room having a good range of modern floor and wall cupboards. Built-in oven, hob and cooker hood. Space for dishwasher, washing machine & fridge/freezer. Ample room for dining suite.
- Side Porch: Cupboard housing combination boiler. Door to garden.
- Lounge: approx 19'1" x 12'. Bay windows.
- Bedroom 1: approx 13'5" x 9'6".
- **Modern En-Suite Shower Room**
- Bedroom 2: approx 11'8" x 9'6".
- Luxury Bathroom: Double ended bath with hand shower. Vanity unit & WC.
- Gas Central Heating (system untested)
- **PVCu Double-Glazing**
- Refurbished throughout to a high standard
- **Delightful Patio Garden with Metal Shed**
- Parking on Plot for 2 cars
- Age Restriction 45+ **Pets Considered**
- Popular Residential Park near to local amenities