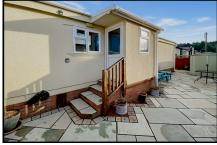

## 98 Pinehurst Park, West Moors, Dorset. BH22 0BW

DORSET

Park Homes

2-Bedroom Park Home - approx 44' x 20'

Accommodation & approximate room dimensions:

- **Entrance Hall: Cloaks cupboard**
- Kitchen/Diner: approx 19'1" x 11'3"max. A wonderful spacious room having a good range of modern floor and wall cupboards. Built-in oven, hob and cooker hood. Space for dishwasher, washing machine & fridge/freezer. Ample room for dining suite.
- Side Porch: Cupboard housing combination boiler. Door to garden.
- Lounge: approx 19'1" x 12'. Bay windows.
- Bedroom 1: approx 13'5" x 9'6".
- **Modern En-Suite Shower Room**
- Bedroom 2: approx 11'8" x 9'6".
- Luxury Bathroom: Double ended bath with hand shower. Vanity unit & WC.
- Gas Central Heating (system untested)
- **PVCu Double-Glazing**
- Refurbished throughout to a high standard
- **Delightful Patio Garden with Metal Shed**
- Parking on Plot for 2 cars
- Age Restriction 45+ **Pets Considered**
- Popular Residential Park near to local amenities