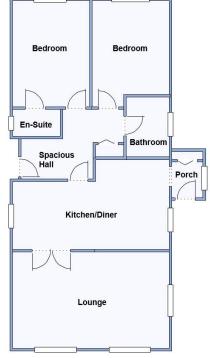

## 98 Pinehurst Park, West Moors, Dorset. BH22 0BW

DORSET

Park Homes

2-Bedroom Park Home - approx 44' x 20'

Accommodation & approximate room dimensions:

- **Entrance Hall: Cloaks cupboard**
- Kitchen/Diner: approx 19'1" x 11'3"max. A wonderful spacious room having a good range of modern floor and wall cupboards. Built-in oven, hob and cooker hood. Space for dishwasher, washing machine & fridge/freezer. Ample room for dining suite.
- Side Porch: Cupboard housing combination boiler. Door to garden.
- Lounge: approx 19'1" x 12'. Bay windows.
- Bedroom 1: approx 13'5" x 9'6".
- **Modern En-Suite Shower Room**
- Bedroom 2: approx 11'8" x 9'6".
- Luxury Bathroom: Double ended bath with hand shower. Vanity unit & WC.
- Gas Central Heating (system untested)
- **PVCu Double-Glazing**
- Refurbished throughout to a high standard
- **Delightful Patio Garden with Metal Shed**
- Parking on Plot for 2 cars
- Age Restriction 45+ **Pets Considered**
- Popular Residential Park near to local amenities

## Popular 'Pet Friendly ark

purpose only. Not to scale

Pitch Fee: approx £229.96 per month Subject to Annual Review ouncil Tax Band: 'A

**Tenure: 1983 Mobile Homes Act Agreement** 