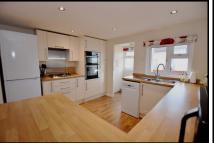

## 98 Pinehurst Park, West Moors, Dorset. BH22 0BW

DORSET

Park Homes

2-Bedroom Park Home - approx 44' x 20'

Accommodation & approximate room dimensions:

- **Entrance Hall: Cloaks cupboard**
- Kitchen/Diner: approx 19'1" x 11'3"max. A wonderful spacious room having a good range of modern floor and wall cupboards. Built-in oven, hob and cooker hood. Space for dishwasher, washing machine & fridge/freezer. Ample room for dining suite.
- Side Porch: Cupboard housing combination boiler. Door to garden.
- Lounge: approx 19'1" x 12'. Bay windows.
- Bedroom 1: approx 13'5" x 9'6".
- **Modern En-Suite Shower Room**
- Bedroom 2: approx 11'8" x 9'6".
- Luxury Bathroom: Double ended bath with hand shower. Vanity unit & WC.
- Gas Central Heating (system untested)
- **PVCu Double-Glazing**
- Refurbished throughout to a high standard
- **Delightful Patio Garden with Metal Shed**
- Parking on Plot for 2 cars
- Age Restriction 45+ **Pets Considered**
- Popular Residential Park near to local amenities