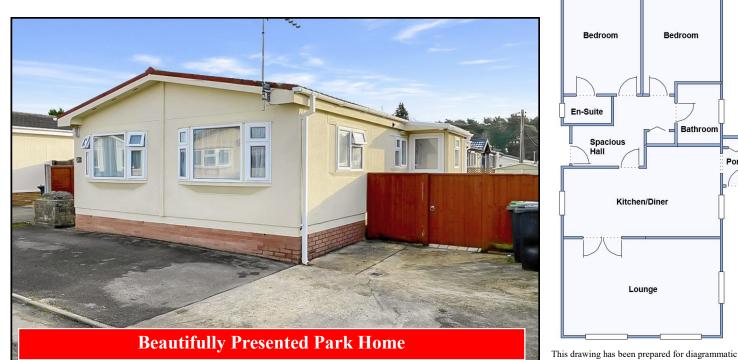

## 98 Pinehurst Park, West Moors, Dorset. BH22 0BW

DORSET

Park Homes

2-Bedroom Park Home - approx 44' x 20'

Accommodation & approximate room dimensions:

- **Entrance Hall: Cloaks cupboard**
- Kitchen/Diner: approx 19'1" x 11'3"max. A wonderful spacious room having a good range of modern floor and wall cupboards. Built-in oven, hob and cooker hood. Space for dishwasher, washing machine & fridge/freezer. Ample room for dining suite.
- Side Porch: Cupboard housing combination boiler. Door to garden.
- Lounge: approx 19'1" x 12'. Bay windows.
- Bedroom 1: approx 13'5" x 9'6".
- **Modern En-Suite Shower Room**
- Bedroom 2: approx 11'8" x 9'6".
- Luxury Bathroom: Double ended bath with hand shower. Vanity unit & WC.
- Gas Central Heating (system untested)
- **PVCu Double-Glazing**
- Refurbished throughout to a high standard
- **Delightful Patio Garden with Metal Shed**
- Parking on Plot for 2 cars
- Age Restriction 45+ **Pets Considered**
- Popular Residential Park near to local amenities

# **Price: £185,000**

## Popular 'Pet Friendly ark

purpose only. Not to scale

Pitch Fee: approx £229.96 per month Subject to Annual Review ouncil Tax Band: 'A

**Tenure: 1983 Mobile Homes Act Agreement** 