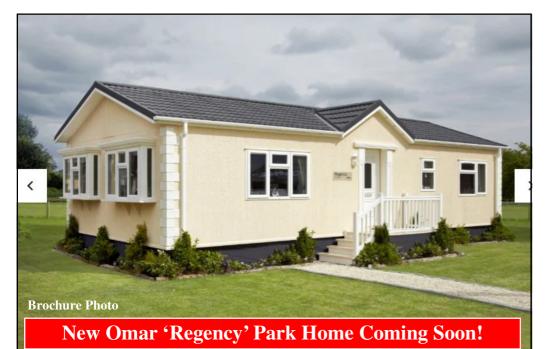

#### 41 Pinehurst Park, West Moors, Ferndown, Dorset. BH22 0BW

2-Bedroom Park Home - approx 36' x 20'

Accommodation & approximate room dimensions:

- Omar 'Regency' Park Home 2024
- Entrance Hall
- Kitchen: Range of floor and wall cupboards. Built-in oven, hob & cooker hood. Integrated fridge/freezer, dishwasher & washing machine.
- Lounge/Dining Room: Feature fireplace & 2 bay windows.
- Bedroom 1: Walk-in wardrobe.
- En-Suite Shower Room
- Bedroom 2: Fitted wardrobe.
- Bathroom: Panelled bath, wash basin & WC
- Stylish Interior Design & Fully Furnished
- Gas Central Heating (system untested)
- PVCu Double-Glazing
- Patio Garden & Metal Shed
- Parking on Plot
- Age restriction 45 plus Pets considered
- Popular Residential Park near to local amenities

#### Price: £244,950

VIEWING STRICTLY BY APPOINTMENT WITH THE VENDOR'S AGENT Dorset Park Homes 01202 877511

Subject to annual review

Council Tax Band: 'A

**Brochure** Photo

**IMPORTANT NOTE:** These particulars are believed to be correct but their accuracy is not guaranteed. They do not form part of any contract. Nothing in these particulars shall be deemed to be a statement that the property is in good structural condition or otherwise, nor that any of the services, appliances, equipment or facilities are in good working order or have been tested. Purchasers should satisfy themselves on such matters prior to purchase Ref.W04708