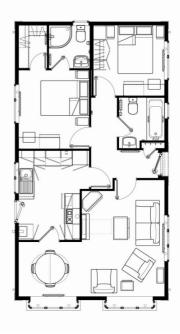

#### 41 Pinehurst Park, West Moors, Ferndown, Dorset. BH22 0BW

2-Bedroom Park Home - approx 36' x 20'

Accommodation & approximate room dimensions:

- Omar 'Regency' Park Home 2024
- Entrance Hall
- Kitchen: Range of floor and wall cupboards. Built-in oven, hob & cooker hood. Integrated fridge/freezer, dishwasher & washing machine.
- Lounge/Dining Room: Feature fireplace & 2 bay windows.
- Bedroom 1: Walk-in wardrobe.
- En-Suite Shower Room
- Bedroom 2: Fitted wardrobe.
- Bathroom: Panelled bath, wash basin & WC
- Stylish Interior Design & Fully Furnished
- Gas Central Heating (system untested)
- PVCu Double-Glazing
- Patio Garden & Metal Shed
- Parking on Plot
- Age restriction 45 plus Pets considered
- Popular Residential Park near to local amenities

This drawing has been prepared for diagrammatic

purpose only. Not to scale.

**Tenure: 1983 Mobile Homes Act Agreement** 