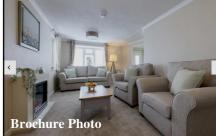

#### 41 Pinehurst Park, West Moors, Ferndown, Dorset. BH22 0BW

2-Bedroom Park Home - approx 36' x 20'

Accommodation & approximate room dimensions:

- Omar 'Regency' Park Home 2024
- Entrance Hall
- Kitchen: Range of floor and wall cupboards. Built-in oven, hob & cooker hood. Integrated fridge/freezer, dishwasher & washing machine.
- Lounge/Dining Room: Feature fireplace & 2 bay windows.
- Bedroom 1: Walk-in wardrobe.
- En-Suite Shower Room
- Bedroom 2: Fitted wardrobe.
- Bathroom: Panelled bath, wash basin & WC
- Stylish Interior Design & Fully Furnished
- Gas Central Heating (system untested)
- PVCu Double-Glazing
- Patio Garden & Metal Shed
- Parking on Plot
- Age restriction 45 plus Pets considered
- Popular Residential Park near to local amenities