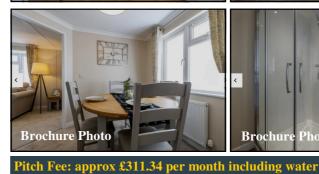

#### 41 Pinehurst Park, West Moors, Ferndown, Dorset. BH22 0BW

2-Bedroom Park Home - approx 36' x 20'

Accommodation & approximate room dimensions:

- Omar 'Regency' Park Home 2024
- Entrance Hall
- Kitchen: Range of floor and wall cupboards. Built-in oven, hob & cooker hood. Integrated fridge/freezer, dishwasher & washing machine.
- Lounge/Dining Room: Feature fireplace & 2 bay windows.
- Bedroom 1: Walk-in wardrobe.
- En-Suite Shower Room
- Bedroom 2: Fitted wardrobe.
- Bathroom: Panelled bath, wash basin & WC
- Stylish Interior Design & Fully Furnished
- Gas Central Heating (system untested)
- PVCu Double-Glazing
- Patio Garden & Metal Shed
- Parking on Plot
- Age restriction 45 plus Pets considered
- Popular Residential Park near to local amenities

## The Property