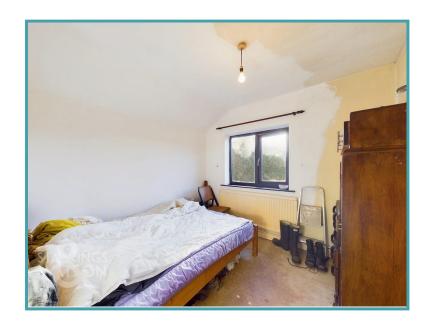

### **IN SUMMARY**

Ready for a NEW LEASE of LIFE, this semi-detached COTTAGE offers an attractive proposition for a DIY ENTHUSIAST. Requiring some remedial works, the property offers a good size of accommodation, with a small PARKING area to the side, and BISECTED COURTYARD GARDEN to the rear. Internally, the property offers a COSY FEEL with a PLEASANT OUTLOOK, with a hall entrance, 15' SITTING ROOM with a FEATURE FIREPLACE, utility room and KITCHEN to the ground floor. Upstairs, TWO BEDROOMS lead OFF the LANDING, along with the family bathroom.

### THE GRAND TOUR

The uPVC door takes you in to a hall entrance with tiled flooring for ease of maintenance. To your left, a useful utility room can be found, with a range of storage, work surface and space for white goods, whilst the tiled flooring continues under foot. The kitchen is adjacent, with a range of wall and base level units, along with space for white goods, and a window looking to the rear - offering excellent natural light. The sitting room is centred on a feature fire place, with space for a wood burner to be installed, whilst views can be enjoyed to front, and stairs lead up. The top floor includes two bedrooms off the landing along with a built-in storage cupboard. The main bedroom also includes a cupboard. The family bathroom is finished with a three piece suite, including a shower over the bath with tiled splash backs.