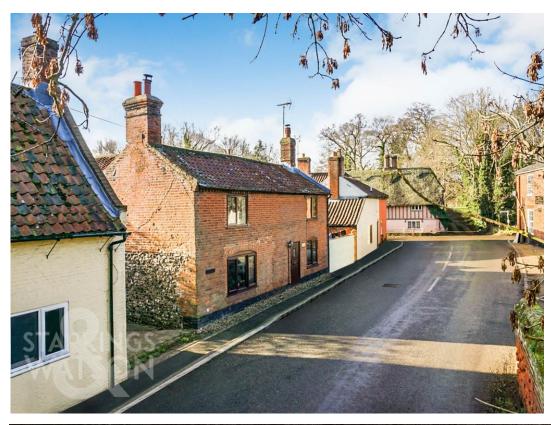

### **IN SUMMARY**

Ready for a NEW LEASE of LIFE, this semi-detached COTTAGE offers an attractive proposition for a DIY ENTHUSIAST. Requiring some remedial works, the property offers a good size of accommodation, with a small PARKING area to the side, and BISECTED COURTYARD GARDEN to the rear. Internally, the property offers a COSY FEEL with a PLEASANT OUTLOOK, with a hall entrance, 15' SITTING ROOM with a FEATURE FIREPLACE, utility room and KITCHEN to the ground floor. Upstairs, TWO BEDROOMS lead OFF the LANDING, along with the family bathroom.

### SETTING THE SCENE

Fronting Crown Road, parking an be found outside, or on the adjacent small driveway which in turn leads to the main entrance. The timber gate is shared with the neighbour, but opens to the courtyard and side door.

### **OUT & ABOUT**

The property is situated on the outskirts of Buxton, a popular village situated approximately 12 miles north of Norwich, between Aylsham and Wroxham on the Norfolk Broads, and within easy reach of Norwich International Airport. Amenities in the village include a primary school, fish & chip shop, two public houses, a post office/general convenience store and a village hall.