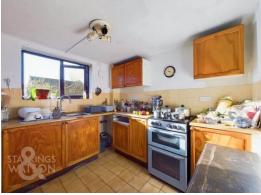

### THE GRAND TOUR

The uPVC door takes you in to a hall entrance with tiled flooring for ease of maintenance. To your left, a useful utility room can be found, with a range of storage, work surface and space for white goods, whilst the tiled flooring continues under foot. The kitchen is adjacent, with a range of wall and base level units, along with space for white goods, and a window looking to the rear - offering excellent natural light. The sitting room is centred on a feature fire place, with space for a wood burner to be installed, whilst views can be enjoyed to front, and stairs lead up. The top floor includes two bedrooms off the landing along with a built-in storage cupboard. The main bedroom also includes a cupboard. The family bathroom is finished with a three piece suite, including a shower over the bath with tiled splash backs.