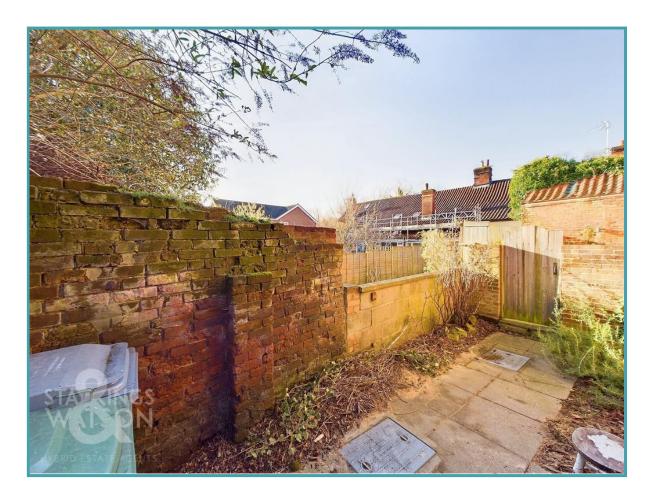

### THE GREAT OUTDOORS

An area of hard standing an be found to the rear, ideal for a bistro set in the summer months. The garden is enclosed to the rear with a brick wall. The neighbour has rights of access through the rear and to their brick built shed.

# **AGENTS NOTES**

The property requires some remedial works to the roof on the gable end, which will need investigating at survey. There is no central heating within the property and the wood burner will be removed. The rear garden is bisected and the neighbour has a right of access to the side and rear of the cottage.