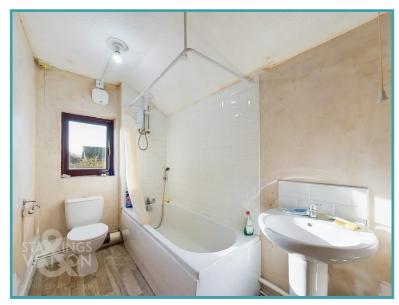

### THE GRAND TOUR

The uPVC door takes you in to a hall entrance with tiled flooring for ease of maintenance. To your left, a useful utility room can be found, with a range of storage, work surface and space for white goods, whilst the tiled flooring continues under foot. The kitchen is adjacent, with a range of wall and base level units, along with space for white goods, and a window looking to the rear - offering excellent natural light. The sitting room is centred on a feature fire place, with space for a wood burner to be installed, whilst views can be enjoyed to front, and stairs lead up. The top floor includes two bedrooms off the landing along with a built-in storage cupboard. The main bedroom also includes a cupboard. The family bathroom is finished with a three piece suite, including a shower over the bath with tiled splash backs.