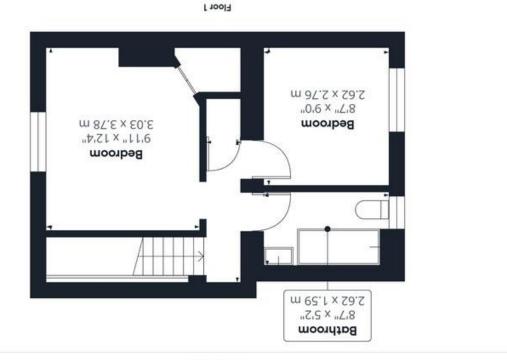

# Ground Floor

mood griffs" 15'2" 715'2" 3.80 x 4.63 m

**Kitchen** 8'7" x 8'10" 2.63 x 2.70 m

00

**Utility Room** 5'7" x 5'5" 1.70 x 1.66 m

Excluding balconies and terraces

moonbead beauced (.) (#S6.4/m2.1 woled)