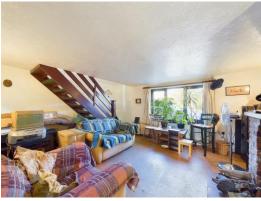

### **IN SUMMARY**

Ready for a NEW LEASE of LIFE, this semi-detached COTTAGE offers an attractive proposition for a DIY ENTHUSIAST. Requiring some remedial works, the property offers a good size of accommodation, with a small PARKING area to the side, and BISECTED COURTYARD GARDEN to the rear. Internally, the property offers a COSY FEEL with a PLEASANT OUTLOOK, with a hall entrance, 15' SITTING ROOM with a FEATURE FIREPLACE, utility room and KITCHEN to the ground floor. Upstairs, TWO BEDROOMS lead OFF the LANDING, along with the family bathroom.

### THE GRAND TOUR

The uPVC door takes you in to a hall entrance with tiled flooring for ease of maintenance. To your left, a useful utility room can be found, with a range of storage, work surface and space for white goods, whilst the tiled flooring continues under foot. The kitchen is adjacent, with a range of wall and base level units, along with space for white goods, and a window looking to the rear - offering excellent natural light. The sitting room is centred on a feature fire place, with space for a wood burner to be installed, whilst views can be enjoyed to front, and stairs lead up. The top floor includes two bedrooms off the landing along with a built-in storage cupboard. The main bedroom also includes a cupboard. The family bathroom is finished with a three piece suite, including a shower over the bath with tiled splash backs.