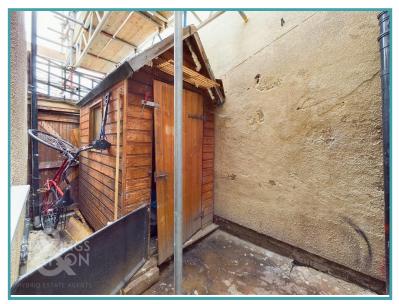

#### THE GREAT OUTDOORS

A small enclosed courtyard can be found to the rear, with a timber shed for storage.