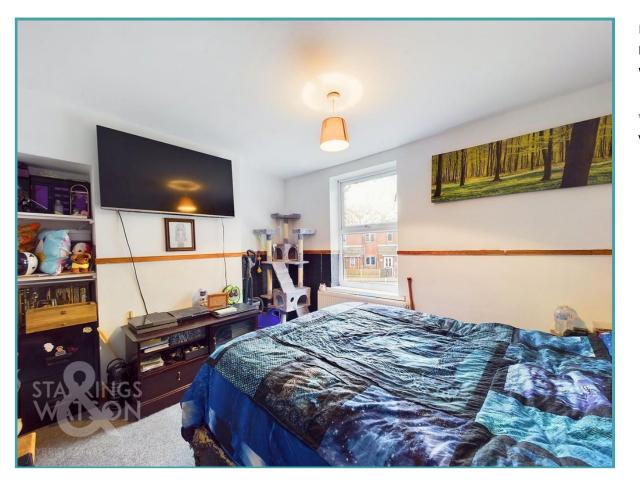

#### THE GRAND TOUR

The uPVC double glazed door leads straight into the main living space, an open plan room, with wood effect flooring underfoot, and windows to front and rear. Stairs lead to the first floor, with storage under, whilst an opening takes you into the fitted kitchen. With storage to the wall and base level, an inset electric ceramic hob and built-in electric oven are included, with space for a washing machine and fridge freezer. Tiled splash backs and flooring are fitted for ease of maintenance. Heading upstairs, the landing is carpeted, with the main double bedroom facing to the front, with fitted carpet and a loft access hatch. The second bedroom faces to rear, also finished with fitted carpet. In the middle is the family bathroom, a three piece suite, including a shower over the bath, wall mounted gas fired central heating boiler and window to rear.