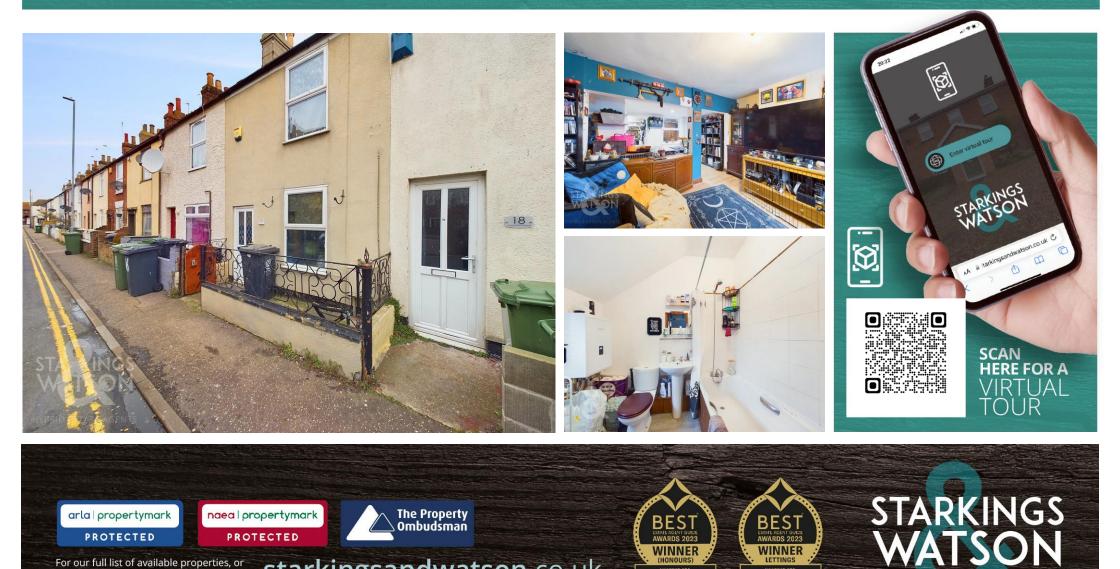

#### **IN SUMMARY**

NO CHAIN - Tenants in SITU paying £625 PCM. An INVESTMENT, this mid-terrace home offers OPEN PLAN LIVING, with gas fired CENTRAL HEATING and uPVC double glazing. The accommodation includes an 18' OPEN PLAN sitting/dining room with WINDOWS to front and rear, and stairs to the top floor. The 12' KITCHEN includes storage and space for white goods. Upstairs, TWO BEDROOMS lead off the landing, along with a family bathroom, and a SHOWER over the bath. Outside, a COURTYARD GARDEN can be found with useful storage.

#### SETTING THE SCENE

Situated on a traditional terrace street, wrought iron railings and a low level brick wall enclosed a front hard standing courtyard, with a door to front.

#### THE GRAND TOUR

The uPVC double glazed door leads straight into the main living space, an open plan room, with wood effect flooring underfoot, and windows to front and rear. Stairs lead to the first floor, with storage under, whilst an opening takes you into the fitted kitchen. With storage to the wall and base level, an inset electric ceramic hob and built-in electric oven are included, with space for a washing machine and fridge freezer. Tiled splash backs and flooring are fitted for ease of maintenance. Heading upstairs, the landing is carpeted, with the main double bedroom facing to the front, with fitted carpet and a loft access hatch. The second bedroom faces to rear, also finished with fitted carpet. In the middle is the family bathroom, a three piece suite, including a shower over the bath, wall mounted gas fired central heating boiler and window to rear.