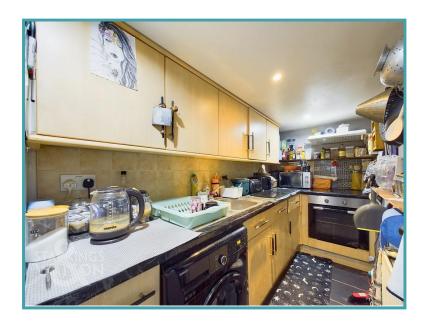

#### THE GRAND TOUR

The uPVC double glazed door leads straight into the main living space, an open plan room, with wood effect flooring underfoot, and windows to front and rear. Stairs lead to the first floor, with storage under, whilst an opening takes you into the fitted kitchen. With storage to the wall and base level, an inset electric ceramic hob and built-in electric oven are included, with space for a washing machine and fridge freezer. Tiled splash backs and flooring are fitted for ease of maintenance. Heading upstairs, the landing is carpeted, with the main double bedroom facing to the front, with fitted carpet and a loft access hatch. The second bedroom faces to rear, also finished with fitted carpet. In the middle is the family bathroom, a three piece suite, including a shower over the bath, wall mounted gas fired central heating boiler and window to rear.