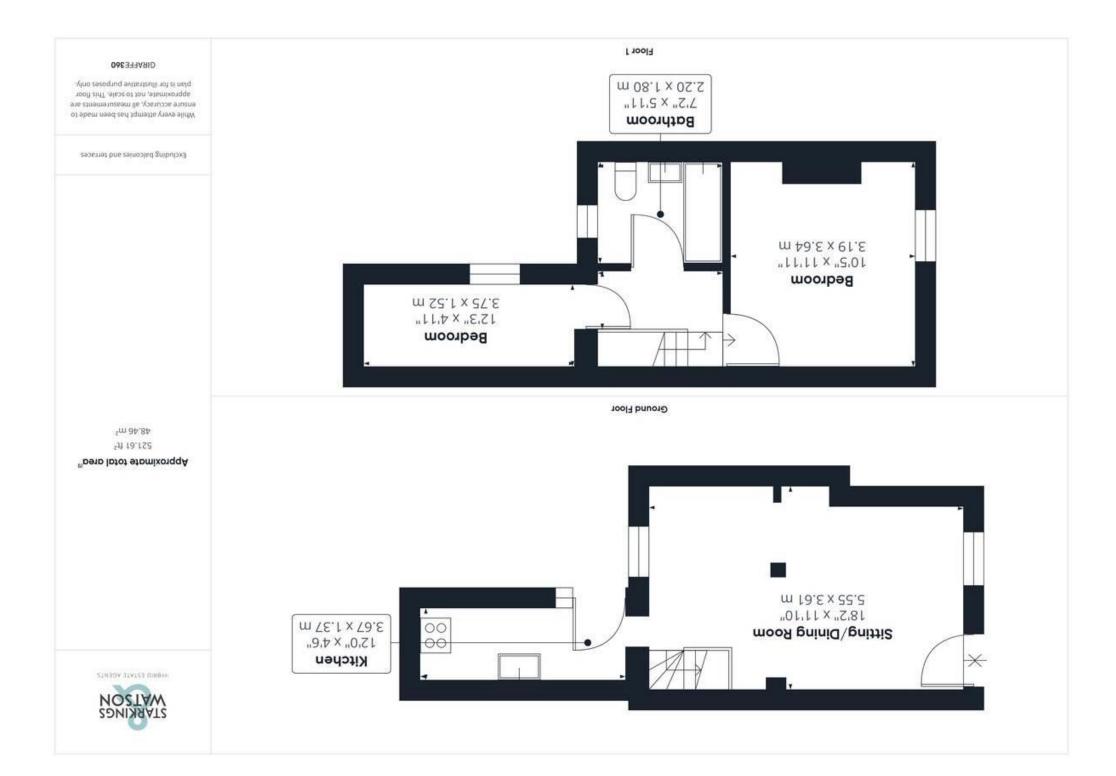

#### **IN SUMMARY**

NO CHAIN - Tenants in SITU paying £625 PCM. An INVESTMENT, this mid-terrace home offers OPEN PLAN LIVING, with gas fired CENTRAL HEATING and uPVC double glazing. The accommodation includes an 18' OPEN PLAN sitting/dining room with WINDOWS to front and rear, and stairs to the top floor. The 12' KITCHEN includes storage and space for white goods. Upstairs, TWO BEDROOMS lead off the landing, along with a family bathroom, and a SHOWER over the bath. Outside, a COURTYARD GARDEN can be found with useful storage.

#### THE GRAND TOUR

The uPVC double glazed door leads straight into the main living space, an open plan room, with wood effect flooring underfoot, and windows to front and rear. Stairs lead to the first floor, with storage under, whilst an opening takes you into the fitted kitchen. With storage to the wall and base level, an inset electric ceramic hob and built-in electric oven are included, with space for a washing machine and fridge freezer. Tiled splash backs and flooring are fitted for ease of maintenance. Heading upstairs, the landing is carpeted, with the main double bedroom facing to the front, with fitted carpet and a loft access hatch. The second bedroom faces to rear, also finished with fitted carpet. In the middle is the family bathroom, a three piece suite, including a shower over the bath, wall mounted gas fired central heating boiler and window to rear.