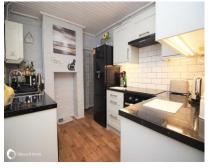

## The Property

Ideal first time buy! This 2 bedroom Victorian terrace is situated in the popular Southwood area of Ramsgate, with Ramsgate station a short walk away and St Lawrence High Street is also close by where there are convenience shops, pubs and the local church. There are also primary schools within close proximity. The house itself on the ground floor has 2 reception rooms and a kitchen to the rear which was updated in 2023, and upstairs are two double bedrooms and the shower room which has also been updated in recent years. There is an enclosed walled and fenced rear garden which has artificial grass for convenience, and there is an outside W.C. The house is believed to have fibre to the cabinet internet connection and parking is on road without any permits required. The house is being sold chain free so call to arrange your viewing!

### **GROUND FLOOR**

Hallway

Lounge 13'1" (3.99m) x 11'6" (3.51m) Dining Room 11'7" (3.53m) x 11'6" (3.51m) Kitchen 10'9" (3.28m) x 8'5" (2.57m)

FIRST FLOOR

Bedroom 1 14'4" (4.37m) x 11'2" (3.40m) Bedroom 2 11'3" (3.43m) x 9'6" (2.90m) Shower Room 9'3" (2.82m) x 7'6" (2.29m)