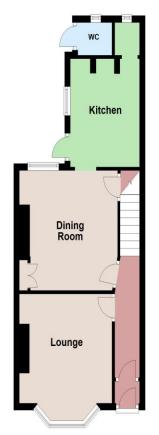

### **GROUND FLOOR**

Hallway

Lounge 13'1" (3.99m) x 11'6" (3.51m) Dining Room 11'7" (3.53m) x 11'6" (3.51m) Kitchen 10'9" (3.28m) x 8'5" (2.57m)

FIRST FLOOR

Bedroom 1 14'4" (4.37m) x 11'2" (3.40m) Bedroom 2 11'3" (3.43m) x 9'6" (2.90m) Shower Room 9'3" (2.82m) x 7'6" (2.29m)

### **Ground Floor**

Copyright Oakwood homes - Not to be reproduced or copied without permission. All rights reserved.
 Plan produced using PlanUp.