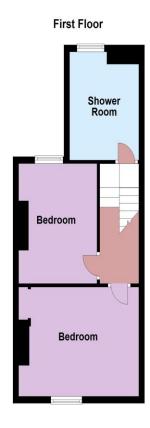

### **GROUND FLOOR**

Hallway

Lounge 13'1" (3.99m) x 11'6" (3.51m) Dining Room 11'7" (3.53m) x 11'6" (3.51m) Kitchen 10'9" (3.28m) x 8'5" (2.57m)

FIRST FLOOR

Bedroom 1 14'4" (4.37m) x 11'2" (3.40m) Bedroom 2 11'3" (3.43m) x 9'6" (2.90m) Shower Room 9'3" (2.82m) x 7'6" (2.29m)

### **Ground Floor**

Copyright Oakwood homes - Not to be reproduced or copied without permission. All rights reserved.
 Plan produced using PlanUp.