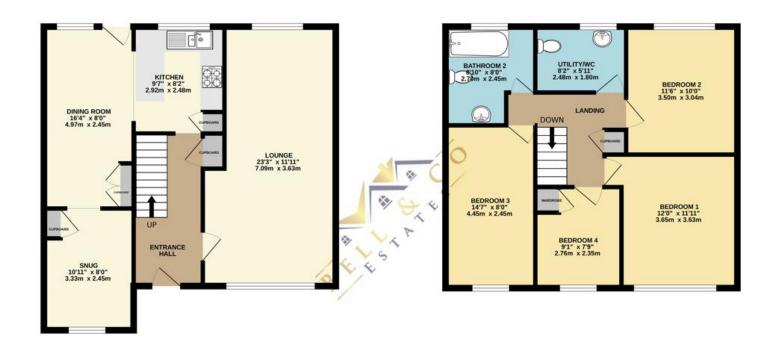

## West Bank Drive | South Anston | S25 5HT

Bell & Co Estates are delighted to present this beautiful, Four/Five Bedroom Detached home in the sought after village location of South Anston. Nestled on this popular street is this extended family home offering versatile living space to accommodate all family's needs. In brief the property comprises of a welcoming Entrance Hallway with storage cupboard and providing access to the formal Lounge with impressive Media Wall and electric fire with windows to the front and rear to allow a flow of natural light, to the rear is a newly fitted Modern Kitchen with integrated appliances, breakfast bar, Dining area and access to the rear garden as well as the Snug which could be used as Bedroom Five or an Office. To the upstairs are Four good-size Bedrooms and two-family Bathrooms, the main with shower over Bath, Sink and WC the other could be changed into an En-Suite for Bedroom Two. To the front of the property is a paved driveway providing off road parking, steps take you down to a lovely enclosed patio area with access to the side taking you to an enclosed rear garden.