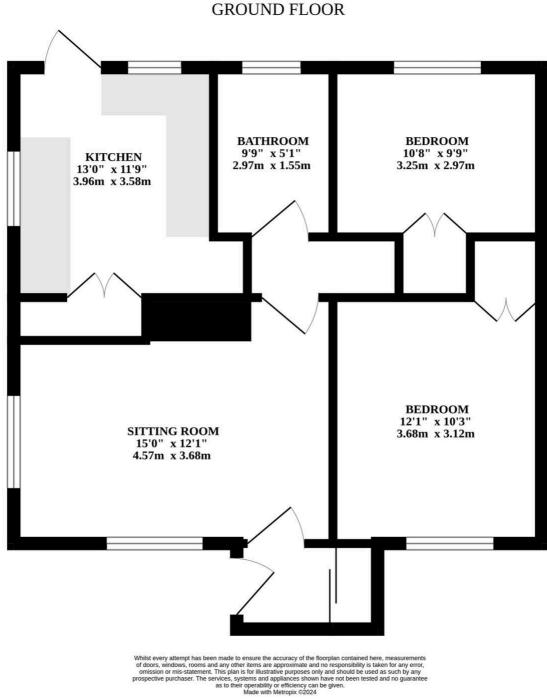

### SHAW AVENUE

Step inside where you are instantly greeted by a porch, ideal for your outdoor wear. Positioned at the front of the property is a sitting room, where you can showcase your comfortable furniture and decorative items. The kitchen is fitted with units and appliances to be able to cook your favourite meals. Offering plenty of storage space and desinated areas for your laundry goods. This property benefits from two bedrooms, designed to offer you relaxation and privacy. The bathroom comprises of a three piece suite, accommodating all family members and guests.