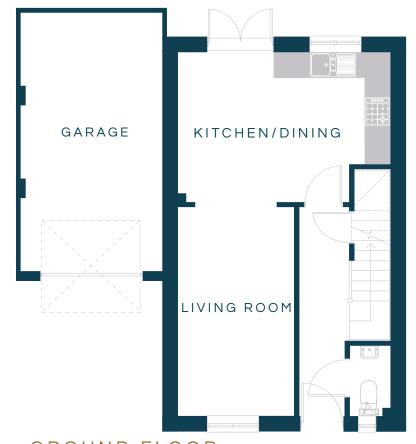

## DIMENSIONS

 Kitchen/Dining
 4.9m x 3.4m / 16'0" x 11'1"

 Living
 2.6m x 4.8m / 8'6" x 15'8"

 Garage
 3.2m x 5.9m /10'5" x 19'4"

 Bedroom 1
 3.7m x 3.9m / 12'1" x 12'9"

 Bedroom 2
 2.7m x 3.2m / 8'10" x 10'5"

 Bedroom 3
 2.0m x 2.5m / 6'6" x 8'2"

 Family Bathroom
 1.8m x 2.0m / 5'10" x 6'6"

## GROUND FLOOR

Disclaimer: All images are for illustrative purposes. We endeavour to provide reliable and accurate sales particulars but individual properties may differ. Plans are not to scale and should not be relied upon, the dimensions provided are to be used as a guide only and should not be used to order carpets or furniture. Room dimensions show the maximum dimensions which includes areas of fixtures fittings and fitted furniture. Although all care is taken to ensure this information is correct, contents do not constitute a contract, or part of a contract unless specifically incorporated in writing into the contract.