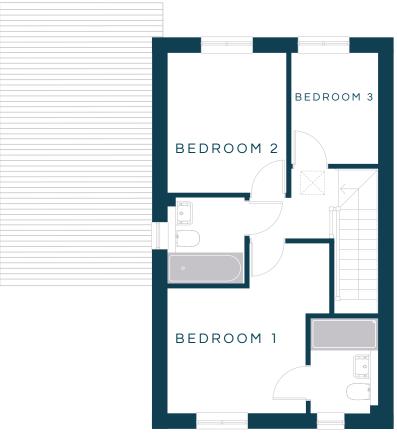

## DIMENSIONS

 Kitchen/Dining
 4.9m x 3.4m / 16'0" x 11'1"

 Living
 2.6m x 4.8m / 8'6" x 15'8"

 Garage
 3.2m x 5.9m /10'5" x 19'4"

 Bedroom 1
 3.7m x 3.9m / 12'1" x 12'9"

 Bedroom 2
 2.7m x 3.2m / 8'10" x 10'5"

 Bedroom 3
 2.0m x 2.5m / 6'6" x 8'2"

 Family Bathroom
 1.8m x 2.0m / 5'10" x 6'6"

## FIRST FLOOR