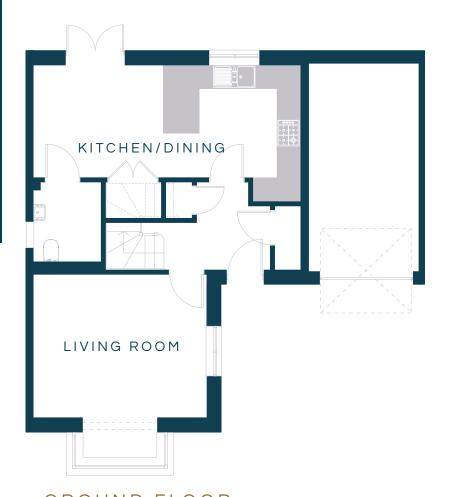

## GROUND FLOOR

Disclaimer: All images are for illustrative purposes. We endeavour to provide reliable and accurate sales particulars but individual properties may differ. Plans are not to scale and should not be reliad upon, the dimensions provided are to be used as a guide only and should not be used to order carpets or furniture. Room dimensions show the maximum dimensions which includes areas of fixtures fittings and fitted furniture. Although all care is taken to ensure this information is correct, contents do not constitute a contract, or part of a contract unless specifically incorporated in writing into the contract.

## DIMENSIONS

Kitchen/Dining 6.6m x 2.8m / 21'6 x 9'2" Living 4.3m x 4.6m / 14'1" x 15'1"

Family Bathroom2.6m x 1.9m / 8'6" x 5'10"Bedroom14.3m x 3.5m / 14'1" x 11'5"Bedroom 24.0m x 3.2m / 13'1" x 10'5"Bedroom 33.6m x 3.0m / 11'9" x 9'10"Study4.0m x 1.7m / 13'1" x 5'6"Garage5.2m x 2.75m / 17'0" x 9'0"