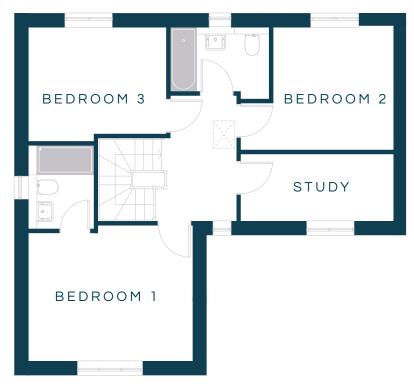

## FIRST FLOOR

## DIMENSIONS

Kitchen/Dining 6.6m x 2.8m / 21'6 x 9'2" Living 4.3m x 4.6m / 14'1" x 15'1"

Family Bathroom2.6m x 1.9m / 8'6" x 5'10"Bedroom14.3m x 3.5m / 14'1" x 11'5"Bedroom 24.0m x 3.2m / 13'1" x 10'5"Bedroom 33.6m x 3.0m / 11'9" x 9'10"Study4.0m x 1.7m / 13'1" x 5'6"Garage5.2m x 2.75m / 17'0" x 9'0"