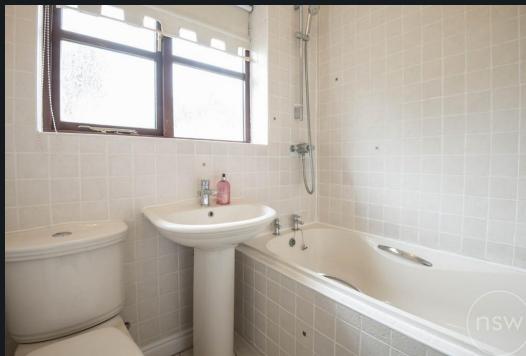

Ascending the stairs to the first floor of the property the viewer is initially greeted by the bathroom, complete with shower, bath, WC and basin.

The master bedroom is decorated in a tasteful neutral décor and looks out over the front aspect of the property. The second bedroom is generously proportioned whilst the third bedroom completes the floorplan to this level and boasts an integrated storage cupboard.