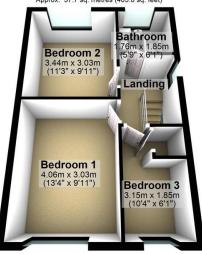

Ascending the stairs to the first floor of the property the viewer is initially greeted by the bathroom, complete with shower, bath, WC and basin.

The master bedroom is decorated in a tasteful neutral décor and looks out over the front aspect of the property. The second bedroom is generously proportioned whilst the third bedroom completes the floorplan to this level and boasts an integrated storage cupboard.

To arrange your viewing, call our expert sales team TODAY on 01695 581260.

**Ground Floor** 

Approx. 37.7 sq. metres (406.3 sq. feet)

First Floor

Approx. 37.7 sq. metres (405.8 sq. feet)

Total area: approx. 75.4 sq. metres (812.1 sq. feet)

This floor Plan is for illustration purposes only. Plan produced using PlanUp.

A: NSVV PROPERTIES LTDI 19 CHURCH STREET ORMSKIRK | L39 3AE

T:01695 581260

E: INFO@NSWPROPERTIES.CO.UK

W: NSWPROPERTIES.CO.UK