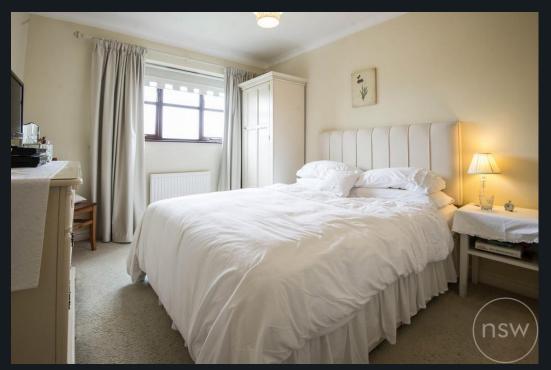

Ascending the stairs to the first floor of the property the viewer is initially greeted by the bathroom, complete with shower, bath, WC and basin.

The master bedroom is decorated in a tasteful neutral décor and looks out over the front aspect of the property. The second bedroom is generously proportioned whilst the third bedroom completes the floorplan to this level and boasts an integrated storage cupboard.