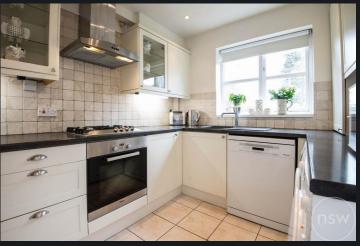

The garden itself is laid to lawn with shrubbery, a garden shed and a paved area, ideal for enjoying the sunshine whilst sat on your patio furniture.

Completing the floorplan to this level is the kitchen. Tiled throughout, this room boasts an oven, hob, extractor fan and a range of units offering plenty of storage. A side door also offers further access to the external areas of the property.