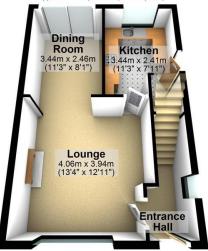

This home has instant curb appeal, owing to the well tended gardens to the front. Upon entering the property the viewer is greeted with a quaint entrance hall from which the lounge emanates. Carpeted throughout and boasting a feature fireplace the room flows directly into the dining room, the ideal space for hosting guests and looking out over the rear garden via a sliding patio door.

The garden itself is laid to lawn with shrubbery, a garden shed and a paved area, ideal for enjoying the sunshine whilst sat on your patio furniture.

Completing the floorplan to this level is the kitchen. Tiled throughout, this room boasts an oven, hob, extractor fan and a range of units offering plenty of storage. A side door also offers further access to the external areas of the property.

To arrange your viewing, call our expert sales team TODAY on 01695 581260.

**Ground Floor** 

Approx. 37.7 sq. metres (406.3 sq. feet)

First Floor

Approx. 37.7 sq. metres (405.8 sq. feet)

Total area: approx. 75.4 sq. metres (812.1 sq. feet)

This floor Plan is for illustration purposes only. Plan produced using PlanUp.

A: NSVV PROPERTIES LTDI 19 CHURCH STREET ORMSKIRK | L39 3AE

T:01695 581260

E: INFO@NSWPROPERTIES.CO.UK

W: NSWPROPERTIES.CO.UK