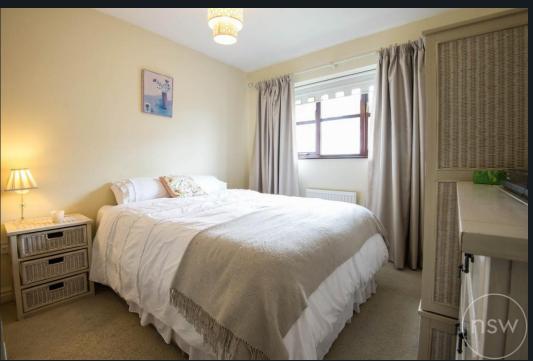

Ascending the stairs to the first floor of the property the viewer is initially greeted by the bathroom, complete with shower, bath, WC and basin.

The master bedroom is decorated in a tasteful neutral décor and looks out over the front aspect of the property. The second bedroom is generously proportioned whilst the third bedroom completes the floorplan to this level and boasts an integrated storage cupboard.