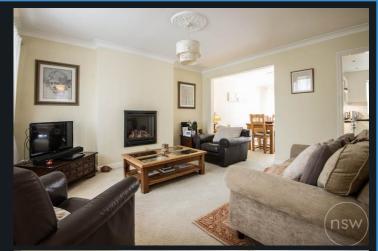

This home has instant curb appeal, owing to the well tended gardens to the front. Upon entering the property the viewer is greeted with a quaint entrance hall from which the lounge emanates. Carpeted throughout and boasting a feature fireplace the room flows directly into the dining room, the ideal space for hosting guests and looking out over the rear garden via a sliding patio door.