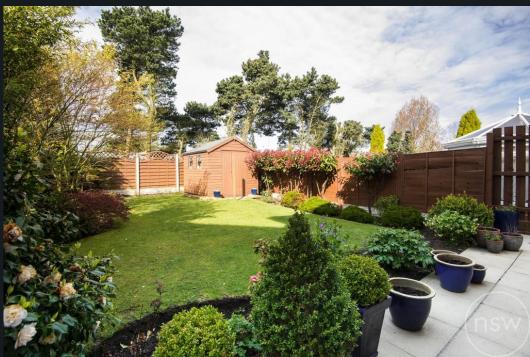

The garden itself is laid to lawn with shrubbery, a garden shed and a paved area, ideal for enjoying the sunshine whilst sat on your patio furniture.

Completing the floorplan to this level is the kitchen. Tiled throughout, this room boasts an oven, hob, extractor fan and a range of units offering plenty of storage. A side door also offers further access to the external areas of the property.