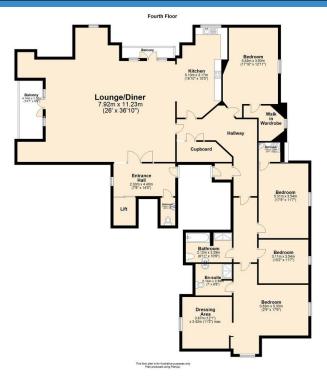

Upon entry to the building the main communal hallway give access to the stairs up to the fourth floor apartment, as well as a private lift with key access which arrives into the apartments entrance hallway which has a convenient W.C. just off. Proceeding through into the open plan, main living area there is an abundance of space with a fantastic lounge/diner and fully fitted kitchen with integrated oven, hob and extractor hood, fridge/freezer, dishwasher and washing machine. Two balconies give beautiful views across Ormskirk and provide outside seating and dining space.

An inner hallway provides access to the four bedrooms with two boasting ensuite shower rooms as well as fitted storage and walk in wardrobe space. The main family bathroom completes the floor plan and is finished with bath, toilet, hand wash basin and separate shower.