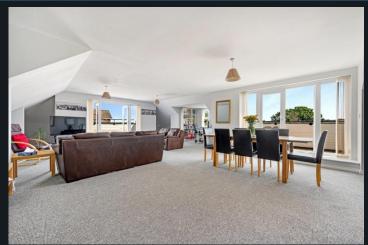

Upon entry to the building the main communal hallway give access to the stairs up to the fourth floor apartment, as well as a private lift with key access which arrives into the apartments entrance hallway which has a convenient W.C. just off. Proceeding through into the open plan, main living area there is an abundance of space with a fantastic lounge/diner and fully fitted kitchen with integrated oven, hob and extractor hood, fridge/freezer, dishwasher and washing machine. Two balconies give beautiful views across Ormskirk and provide outside seating and dining space.