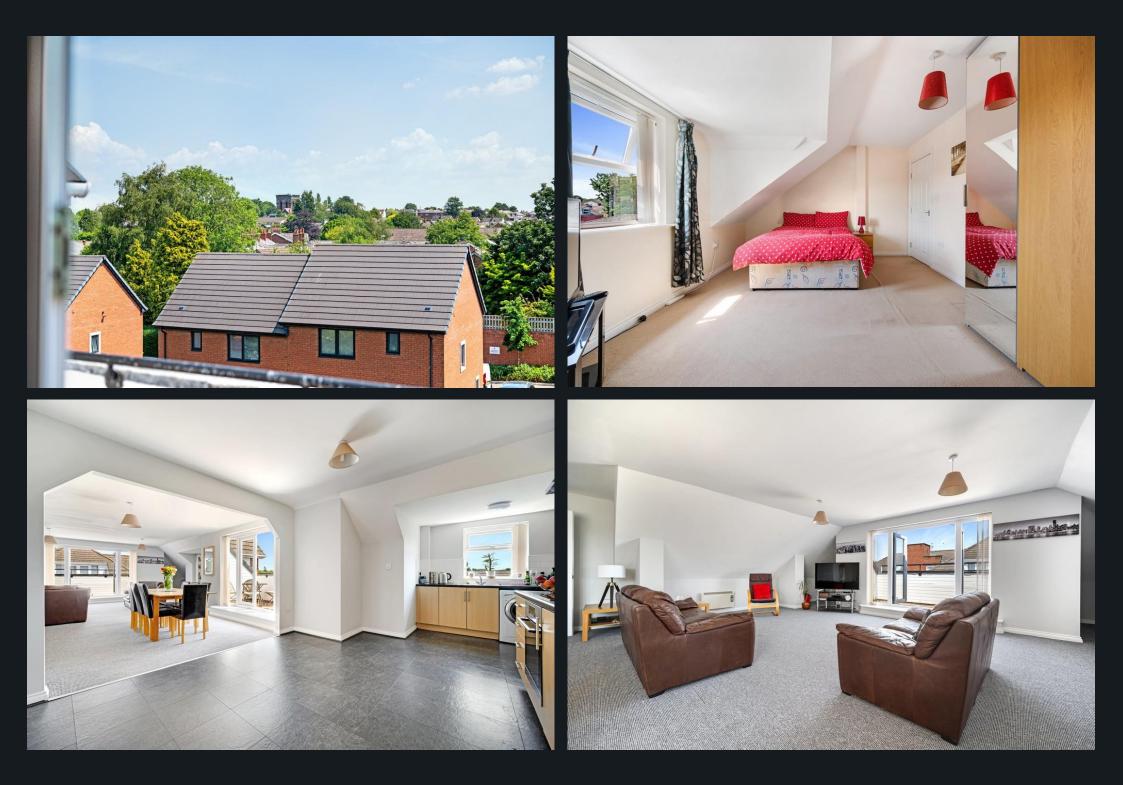

## Scarisbrick House Derby Street, Ormskirk, L39

NSW Properties are excited to present for sale, this delightful, four bedroom penthouse apartment located in the heart of Ormskirk. The property is situated within easy walking distance of the Town Centre with its selection of wine bars, restaurants and good quality schools. For commuters, the location is a dream, with Ormskirk train station just a stone's throw away as well as the M58 motorway giving ease of access to major commercial centres such as Liverpool or Manchester.

Upon entry to the building the main communal hallway give access to the stairs up to the fourth floor apartment, as well as a private lift with key access which arrives into the apartments entrance hallway which has a convenient W.C. just off. Proceeding through into the open plan, main living area there is an abundance of space with a fantastic lounge/diner and fully fitted kitchen with integrated oven, hob and extractor hood, fridge/freezer, dishwasher and washing machine. Two balconies give beautiful views across Ormskirk and provide outside seating and dining space.

An inner hallway provides access to the four bedrooms with two boasting ensuite shower rooms as well as fitted storage and walk in wardrobe space. The main family bathroom completes the floor plan and is finished with bath, toilet, hand wash basin and separate shower.