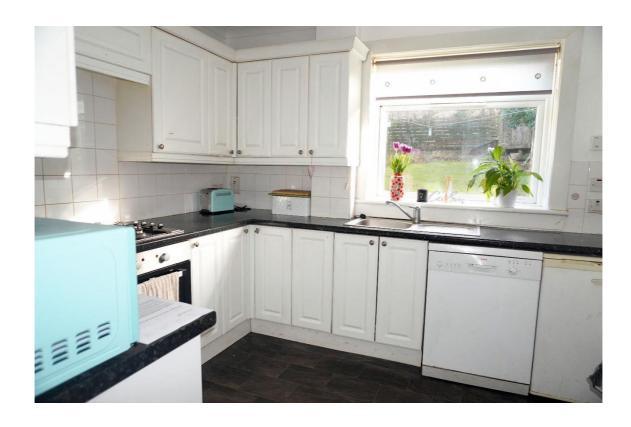

overlooking and leading to rear garden.

E.K. Business Park 14 Stroud Road East Kilbride G75 0YA

The kitchen overlooks and leads to the rear garden. It has white base and wall mounted units and space for all freestanding appliances.