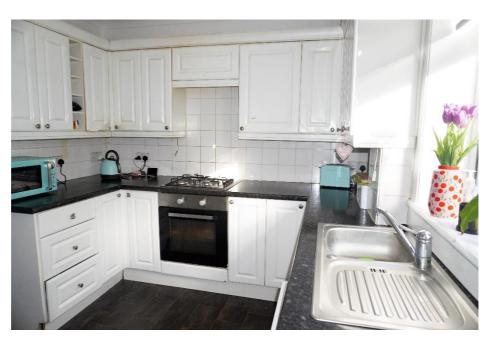

overlooking and leading to rear garden.

E.K. Business Park 14 Stroud Road East Kilbride G75 0YA

The kitchen overlooks and leads to the rear garden. It has white base and wall mounted units and space for all freestanding appliances.