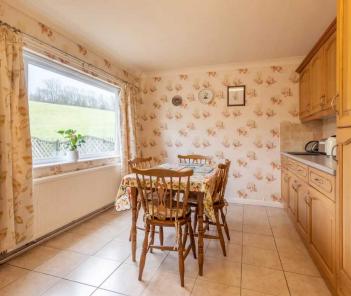

# KITCHEN DINER

16' 4" x 10' 8" (4.98m x 3.26m)

Both max. Double glazed door to garden, double glazed window, radiator, good range of base and wall units, stainless steel sink, integrated oven, hob, extractor/filter over, integrated fridge freezer, plumbing for washing machine, gas combi boiler, tiled splashback, understairs storage, tiled flooring.