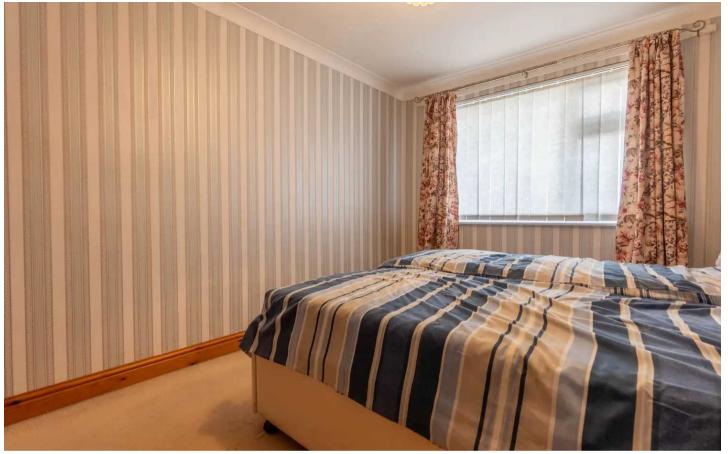

### **BEDROOM**

13' 6" x 10' 6" (4.11m x 3.21m)

Both max. Double glazed window, radiator.

# BEDROOM

10' 6" x 10' 5" (3.20m x 3.18m)

Both max. Double glazed window, radiator, fitted wardrobe and cupboards.

### **BEDROOM**

9' 4" x 6' 8" (2.85m x 2.04m)

Both max. Double glazed window, radiator.