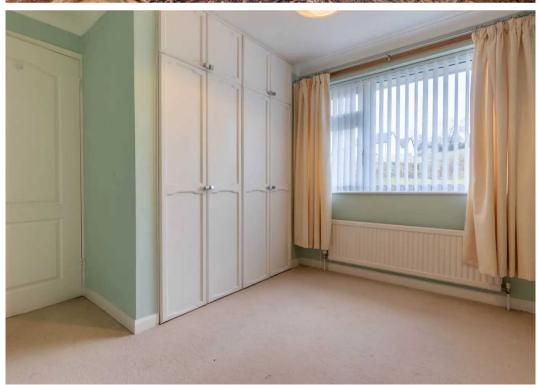

### **BEDROOM**

13' 6" x 10' 6" (4.11m x 3.21m)

Both max. Double glazed window, radiator.

# BEDROOM

10' 6" x 10' 5" (3.20m x 3.18m)

Both max. Double glazed window, radiator, fitted wardrobe and cupboards.

### **BEDROOM**

9' 4" x 6' 8" (2.85m x 2.04m)

Both max. Double glazed window, radiator.