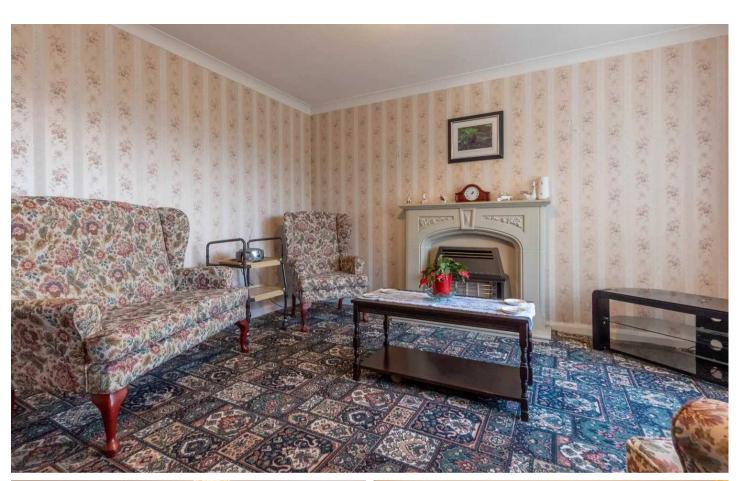

# SITTING ROOM

13' 11" x 13' 1" (4.24m x 4.00m)

Both max. Double glazed window, radiator, living gas flame fireplace.