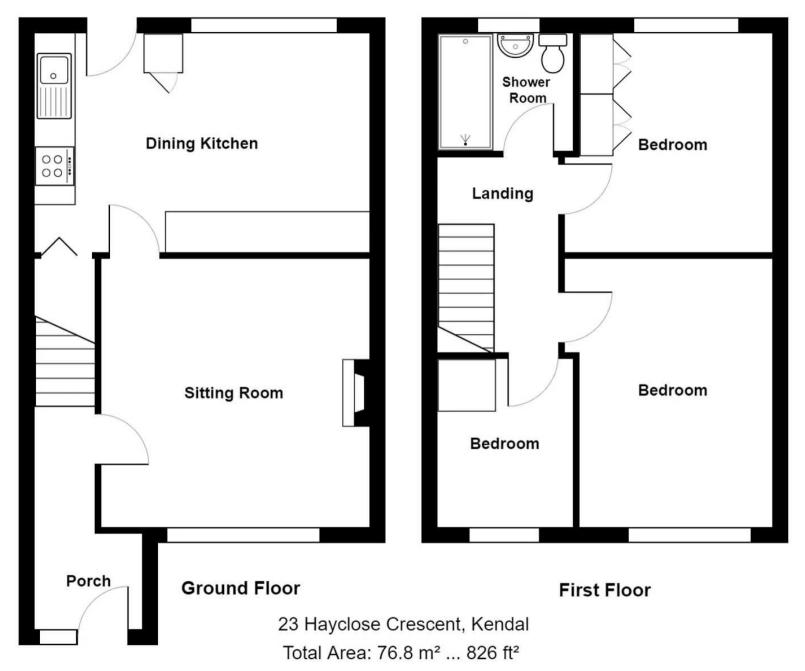

### **GROUND FLOOR**

# **ENTRANCE HALL**

7' 5" x 5' 4" (2.25m x 1.63m)

Both max. Double glazed door, double glazed window, radiator, tiled flooring.

# SITTING ROOM

13' 11" x 13' 1" (4.24m x 4.00m)

Both max. Double glazed window, radiator, living gas flame fireplace.

# KITCHEN DINER

16' 4" x 10' 8" (4.98m x 3.26m)

Both max. Double glazed door to garden, double glazed window, radiator, good range of base and wall units, stainless steel sink, integrated oven, hob, extractor/filter over, integrated fridge freezer, plumbing for washing machine, gas combi boiler, tiled splashback, understairs storage, tiled flooring.

### FIRST FLOOR

### LANDING

9' 0" x 5' 5" (2.74m x 1.65m)

Both max. Loft access.

### **BEDROOM**

13' 6" x 10' 6" (4.11m x 3.21m)

Both max. Double glazed window, radiator.

# BEDROOM

10' 6" x 10' 5" (3.20m x 3.18m)

Both max. Double glazed window, radiator, fitted wardrobe and cupboards.

### **BEDROOM**

9' 4" x 6' 8" (2.85m x 2.04m)

Both max. Double glazed window, radiator.

## **BATHROOM**

6' 7" x 5' 9" (2.00m x 1.76m)

Both max. Double glazed window, heated towel radiator, three piece suite comprises W.C. wash hand basin, fully panelled shower cubicle with electric shower fitment, fully panelled walls, extractor fan.