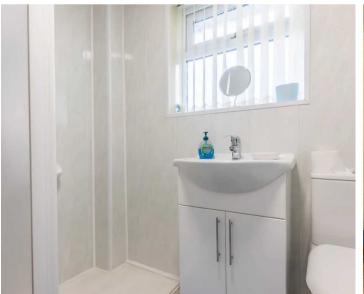

## **BATHROOM**

6' 7" x 5' 9" (2.00m x 1.76m)

Both max. Double glazed window, heated towel radiator, three piece suite comprises W.C. wash hand basin, fully panelled shower cubicle with electric shower fitment, fully panelled walls, extractor fan.