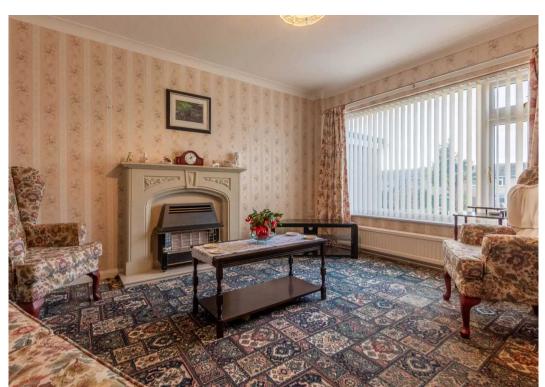

# SITTING ROOM

13' 11" x 13' 1" (4.24m x 4.00m)

Both max. Double glazed window, radiator, living gas flame fireplace.