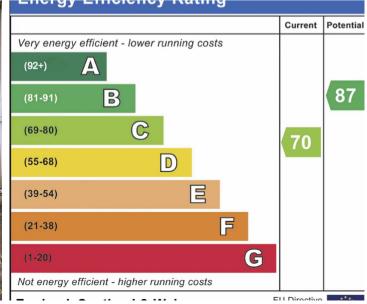

ble glazed window, radiator.

# BEDROOM

10' 6" x 10' 5" (3.20m x 3.18m)

Both max. Double glazed window, radiator, fitted wardrobe and cupboards.

### **BEDROOM**

9' 4" x 6' 8" (2.85m x 2.04m)

Both max. Double glazed window, radiator.

## **BATHROOM**

6' 7" x 5' 9" (2.00m x 1.76m)

Both max. Double glazed window, heated towel radiator, three piece suite comprises W.C. wash hand basin, fully panelled shower cubicle with electric shower fitment, fully panelled walls, extractor fan.

### **EPC RATING C**

### **SERVICES**

Mains electric, mains gas, mains water, mains drainage.









# GARDEN

An enclosed paved garden to the rear with ample space for garden furniture. The garden looks out to the rear field and woodland and it includes a shed. To the front is a paved area as well.









For illustrative purposes only - not to scale. The position and size of features are approximate only. © North West Inspector.



# THW Estate Agents

112 Stricklandgate, Kendal - LA9 4PU

01539 815700 • kendal@thwestateagents.co.uk • www.thwestateagents.co.uk