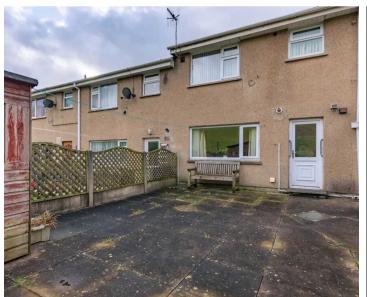

The well presented accommodation briefly comprises entrance hall, sitting room, kitchen diner, three bedrooms and a family bathroom. Benefits from gas central heating and double glazing.

Outside there is a private garden to the rear and a paved front garden. On street parking applies.