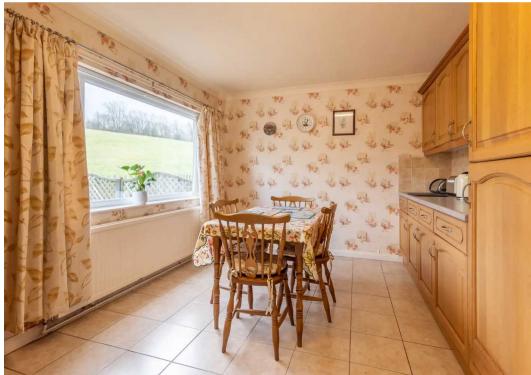

# KITCHEN DINER

16' 4" x 10' 8" (4.98m x 3.26m)

Both max. Double glazed door to garden, double glazed window, radiator, good range of base and wall units, stainless steel sink, integrated oven, hob, extractor/filter over, integrated fridge freezer, plumbing for washing machine, gas combi boiler, tiled splashback, understairs storage, tiled flooring.