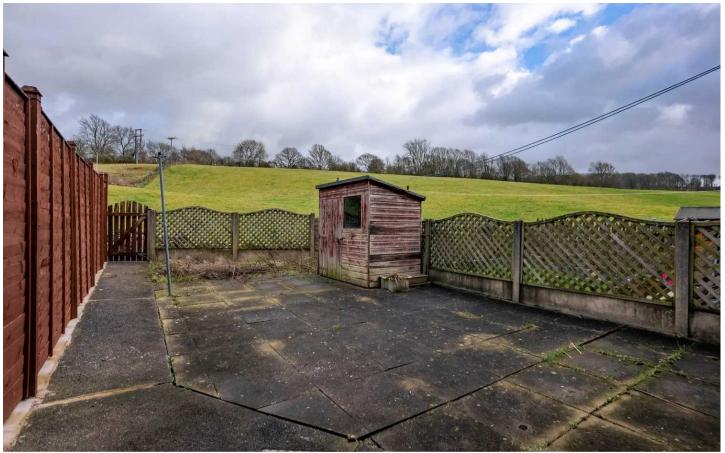

# GARDEN

An enclosed paved garden to the rear with ample space for garden furniture. The garden looks out to the rear field and woodland and it includes a shed. To the front is a paved area as well.

For illustrative purposes only - not to scale. The position and size of features are approximate only. © North West Inspector.