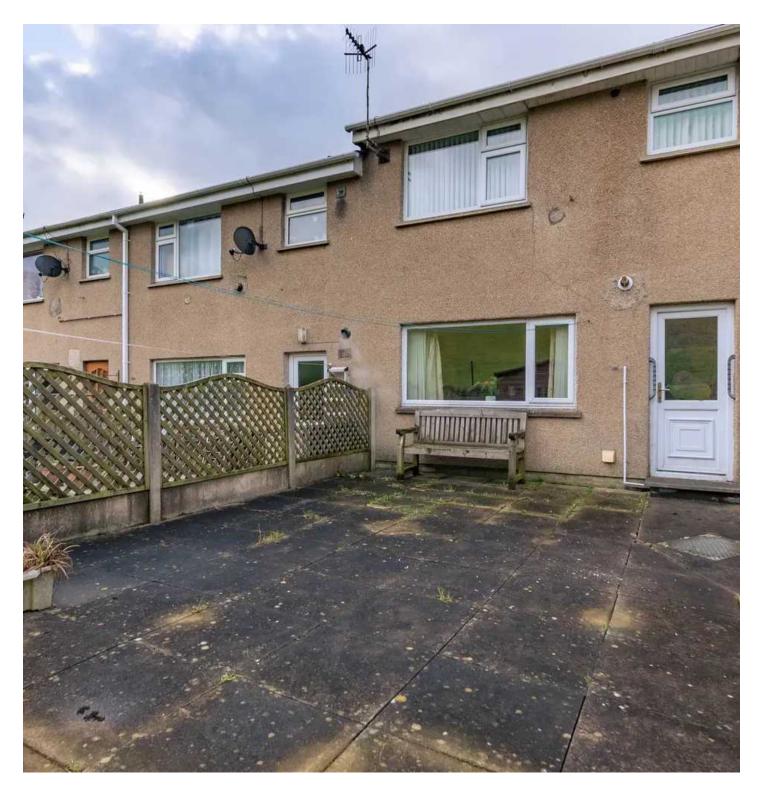

# GARDEN

An enclosed paved garden to the rear with ample space for garden furniture. The garden looks out to the rear field and woodland and it includes a shed. To the front is a paved area as well.

For illustrative purposes only - not to scale. The position and size of features are approximate only. © North West Inspector.