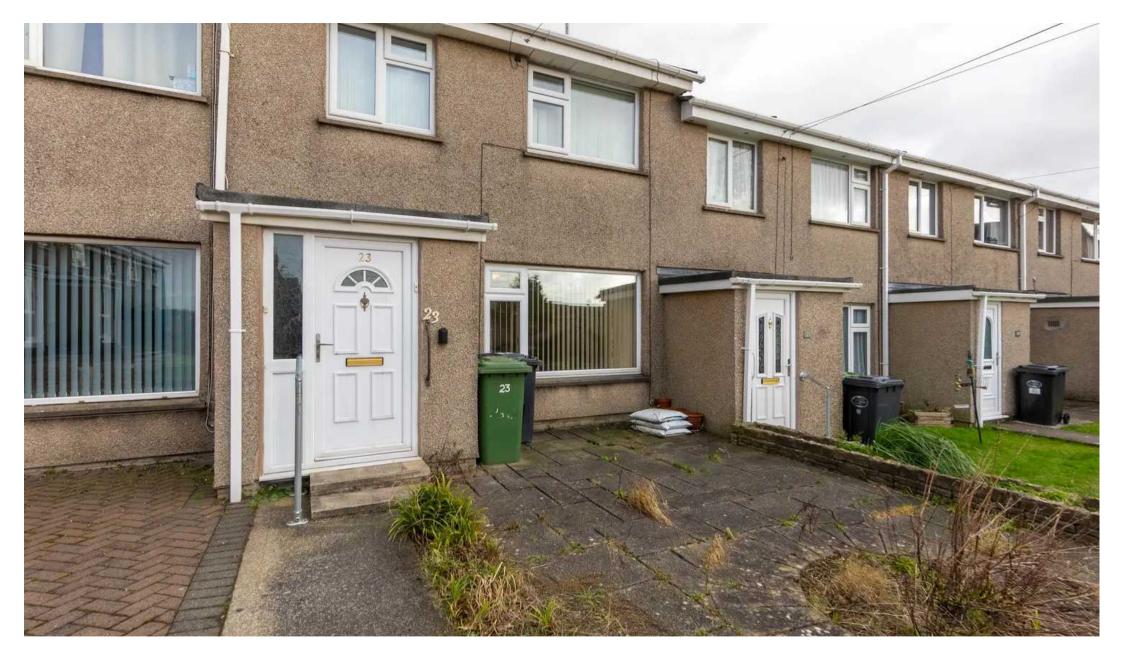

# 23 Hayclose Crescent

Kendal, Kendal

A well maintained mid terraced house occupying a pleasant position in a popular residential area conveniently placed for the amenities on offer both in and around the market town of Kendal. The property offers great road links to the M6 and rail via Oxenholme Railway station and is within easy reach of the Lake District National Park.

The well presented accommodation briefly comprises entrance hall, sitting room, kitchen diner, three bedrooms and a family bathroom. Benefits from gas central heating and double glazing.

Outside there is a private garden to the rear and a paved front garden. On street parking applies.

# GARDEN

An enclosed paved garden to the rear with ample space for garden furniture. The garden looks out to the rear field and woodland and it includes a shed. To the front is a paved area as well.

For illustrative purposes only - not to scale. The position and size of features are approximate only. © North West Inspector.