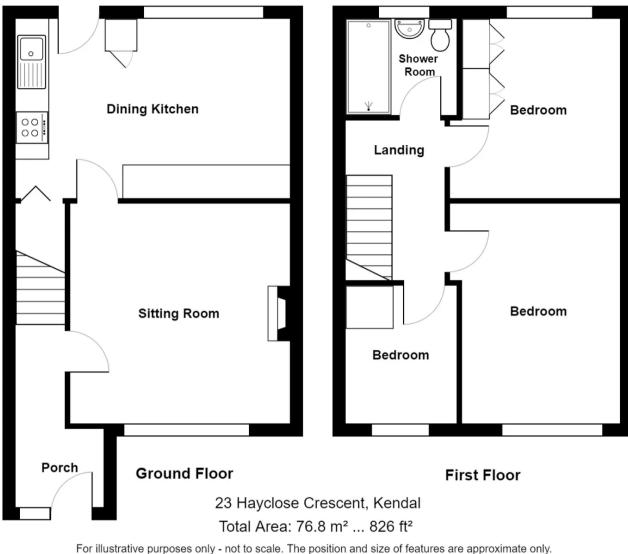

## **GROUND FLOOR**

**ENTRANCE HALL** 7' 5" x 5' 4" (2.25m x 1.63m)

**SITTING ROOM** 13' 11" x 13' 1" (4.24m x 4.00m)

**KITCHEN DINER** 16' 4" x 10' 8" (4.98m x 3.26m)

## FIRST FLOOR

**LANDING** 9' 0" x 5' 5" (2.74m x 1.65m)

**BEDROOM** 13' 6" x 10' 6" (4.11m x 3.21m)

**BEDROOM** 10' 6" x 10' 5" (3.20m x 3.18m)

**BEDROOM** 9' 4" x 6' 8" (2.85m x 2.04m)

**BATHROOM** 6' 7" x 5' 9" (2.00m x 1.76m)