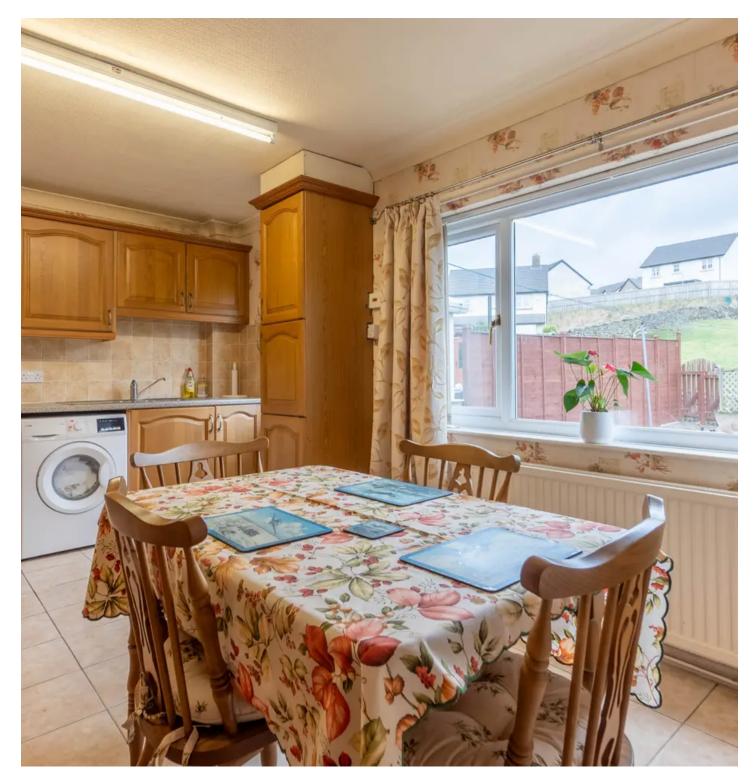

The well presented accommodation briefly comprises entrance hall, sitting room, kitchen diner, three bedrooms and a family bathroom. Benefits from gas central heating and double glazing.

Outside there is a private garden to the rear and a paved front garden. On street parking.

## **GROUND FLOOR**

**ENTRANCE HALL** 7' 5" x 5' 4" (2.25m x 1.63m)

**SITTING ROOM** 13' 11" x 13' 1" (4.24m x 4.00m)

**KITCHEN DINER** 16' 4" x 10' 8" (4.98m x 3.26m)