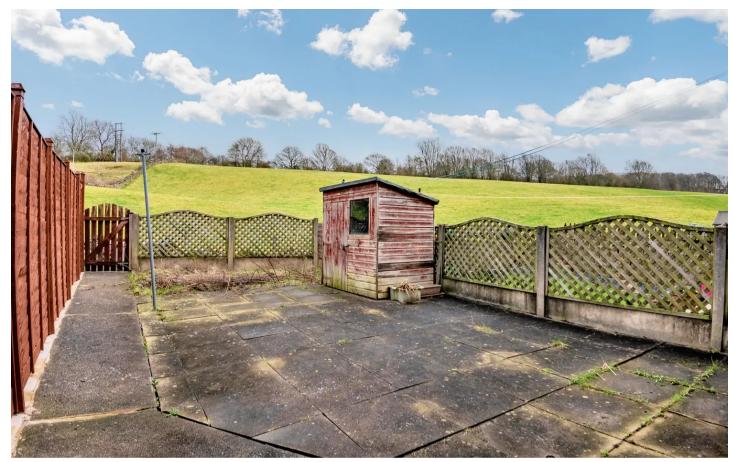

The well presented accommodation briefly comprises entrance hall, sitting room, kitchen diner, three bedrooms and a family bathroom. Benefits from gas central heating and double glazing.

Outside there is a private garden to the rear and a paved front garden. On street parking.