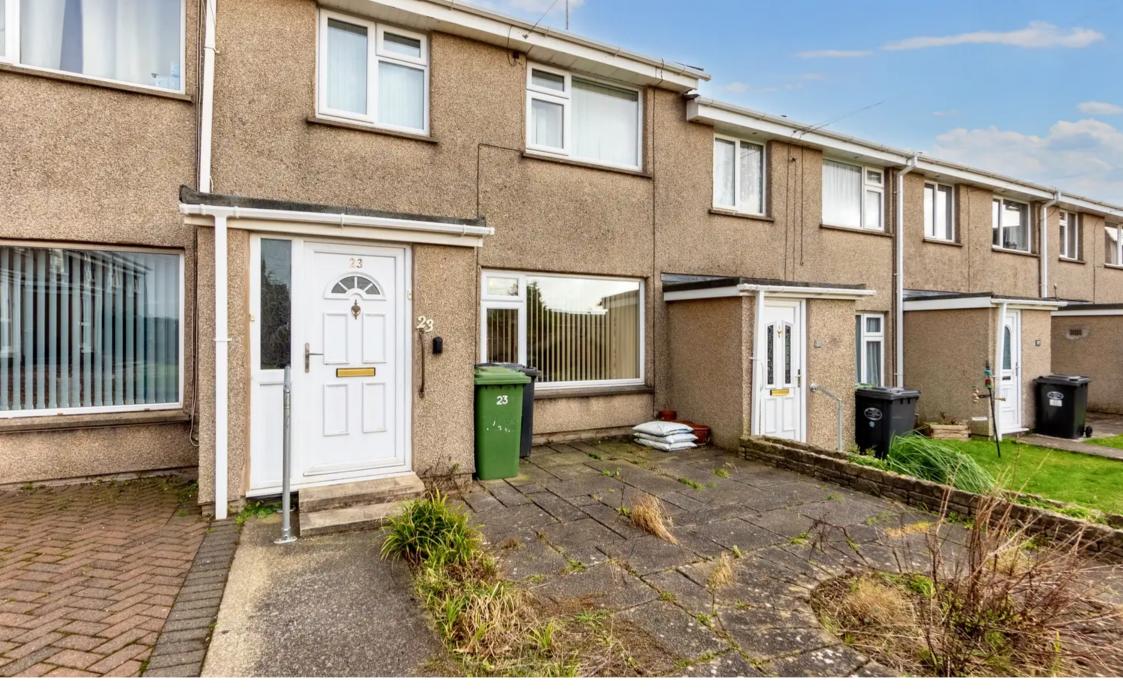

## 23 Hayclose Crescent, Kendal

A well maintained mid terraced house occupying a pleasant position in a popular residential area conveniently placed for the amenities on offer both in and around the market town of Kendal. The property offers great road links to the M6 and rail via Oxenholme Railway station and is within easy reach of the Lake District National Park.

The well presented accommodation briefly comprises entrance hall, sitting room, kitchen diner, three bedrooms and a family bathroom. Benefits from gas central heating and double glazing.

Outside there is a private garden to the rear and a paved front garden. On street parking.

- Mid terraced property
- Sitting room
- Kitchen diner
- Gardens to the front and rear
- Three bedrooms
- Popular residential area
- Family bathroom
- On street parking

Heading south along Burton Road carry straight onto Oxenholme Road followed by a left onto Kendal Parks Road. Follow the road to the end where you turn into Hayclose Road followed by a left onto Hayclose Crescent where number 23 is located on the left. WHAT3WORDS:trendy.poker.trash