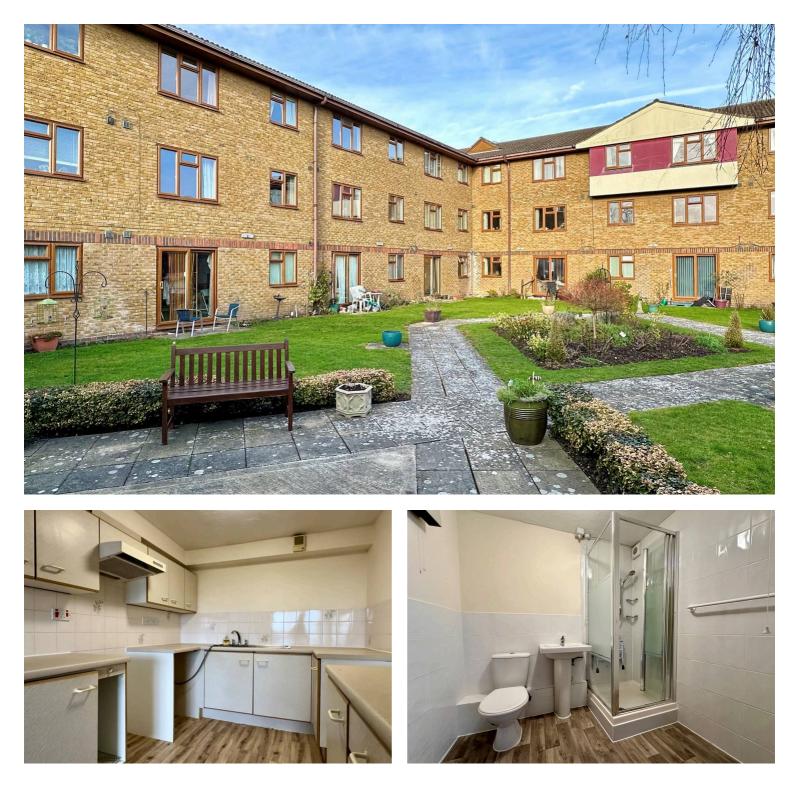

52 Allington Court Outwood Common Road, Billericay -CM11 2JB

# £125,000 Leasehold

This good sized one bedroom second floor apartment overlooks the well maintained communal gardens. It is also located CLOSE TO LOCAL SHOPS AND BUS ROUTES

Council Tax band: B - EPC Energy Efficiency Rating: C

#### Kitchen

#### 9' 1" x 8' 0" (2.76m x 2.44m)

Wall and base units, worktops, space for electric cooker, extractor fan, space for washing machine, fridge/freezer, stainless steel sink, part tiled walls, lino to floor.

#### Bathroom

Newly fitted shower cubicle,wash hand basin, low level WC, airing cupboard, part tiled walls, wall mounted fan heater.