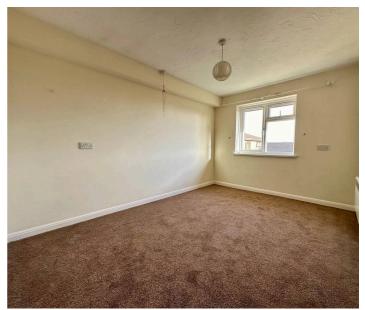

#### Bedroom

## 13' 5" x 8' 11" (4.10m x 2.72m)

Carpet, emergency pull cord, electric heater, double glazed window overlooking the gardens.