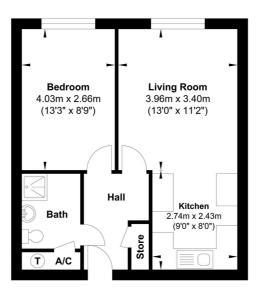

# **52 Allington Court**

Gross Internal Floor Area : 42.32 m2 ... 455.52 ft2

Whilst every attempt has been made to ensure the accuracy of the floor plan contained here, measurements of doors, whichway, rooms and any other items are approximate and no responsibility is taken for any error, omission, or mis-statement. This plan is for illustrative purposes only and should be used as such by any prospective purchaser. The services, systems and appliances shown have not been tested and no guarantee as to their operability or efficiency can be given.