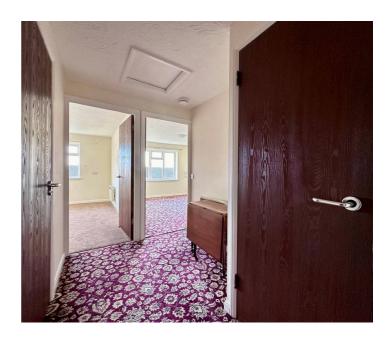

Council Tax band: B - EPC Energy Efficiency Rating: C







#### Hall

Storage cupboard, storage heater, and loft access

#### Lounge

## 13' 1" x 12' 8" (3.98m x 3.85m)

Carpet, emergency contact point and pull cord, electric storage heater, double glazed window overlooking the communal gardens

#### Kitchen

#### 9' 1" x 8' 0" (2.76m x 2.44m)

Wall and base units, worktops, space for electric cooker, extractor fan, space for washing machine, fridge/freezer, stainless steel sink, part tiled walls, lino to floor.

#### Bedroom

## 13' 5" x 8' 11" (4.10m x 2.72m)

Carpet, emergency pull cord, electric heater, double glazed window overlooking the gardens.

#### Bathroom

Newly fitted shower cubicle,wash hand basin, low level WC, airing cupboard, part tiled walls, wall mounted fan heater.





# **52 Allington Court**



Gross Internal Floor Area : 42.32 m2 ... 455.52 ft2

Whilst every attempt has been made to ensure the accuracy of the floor plan contained here, measurements of doors, whichway, rooms and any other items are approximate and no responsibility is taken for any error, omission, or mis-statement. This plan is for illustrative purposes only and should be used as such by any prospective purchaser. The services, systems and appliances shown have not been tested and no guarantee as to their operability or efficiency can be given.