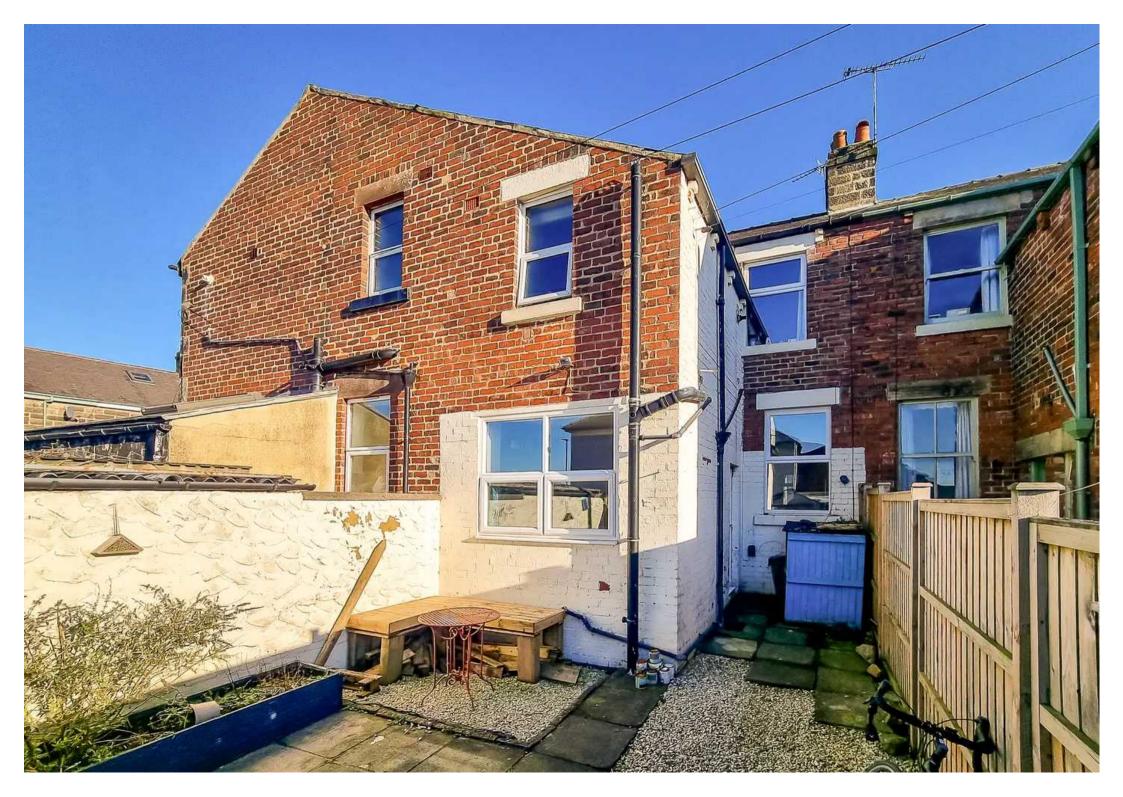

## 45 Dixon Terrace

Harrogate, Harrogate

CLOSE TO TOWN CENTRE - 2 DOUBLE BEDROOMS - WELL PRESENTED THROUGHOUT - IDEAL INVESTMENT PROPERTY - WEST FACING COURTYARD GARDEN Council Tax band: B

Tenure: Freehold

- CLOSE TO TOWN CENTRE
- IDEAL INVESTMENT PROPERTY
- 2 DOUBLE BEDROOMS
- WEST FACING COURTYARD GARDEN
- OVER 900 SQ FT

MYRINGS

Total Area: 86.3 m<sup>2</sup> ... 928 ft<sup>2</sup>

All measurements are approximate and for display purposes only.