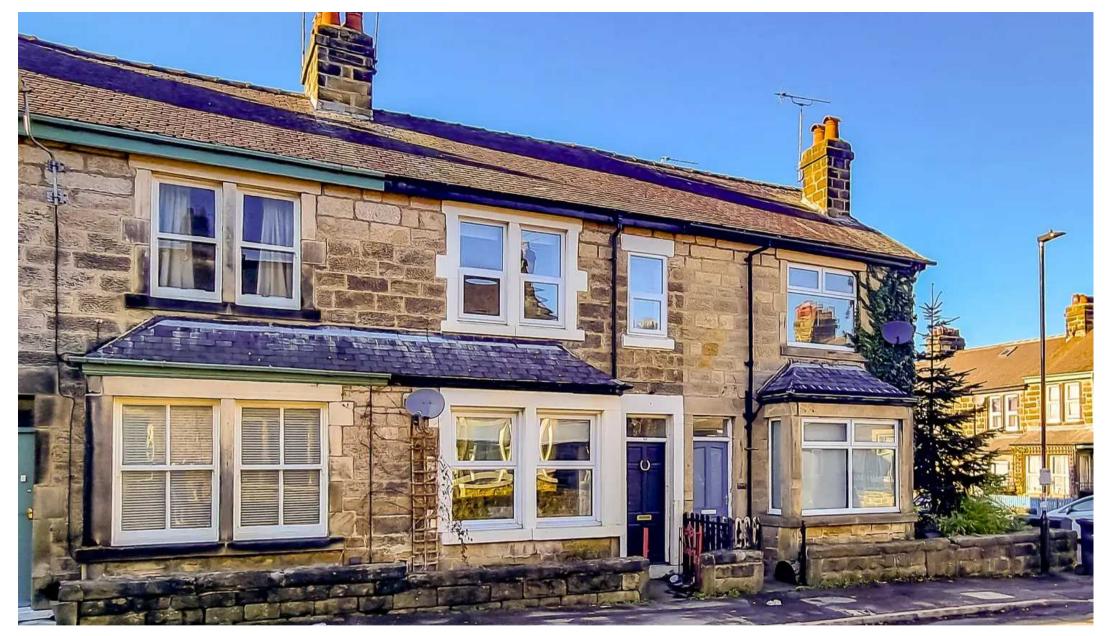

## 45 Dixon Terrace

Harrogate, Harrogate

CLOSE TO TOWN CENTRE - 2 DOUBLE BEDROOMS - WELL PRESENTED THROUGHOUT - IDEAL INVESTMENT PROPERTY - WEST FACING COURTYARD GARDEN Council Tax band: B

Tenure: Freehold

- CLOSE TO TOWN CENTRE
- IDEAL INVESTMENT PROPERTY
- 2 DOUBLE BEDROOMS
- WEST FACING COURTYARD GARDEN
- OVER 900 SQ FT

MYRINGS

Total Area: 86.3 m<sup>2</sup> ... 928 ft<sup>2</sup>

All measurements are approximate and for display purposes only.