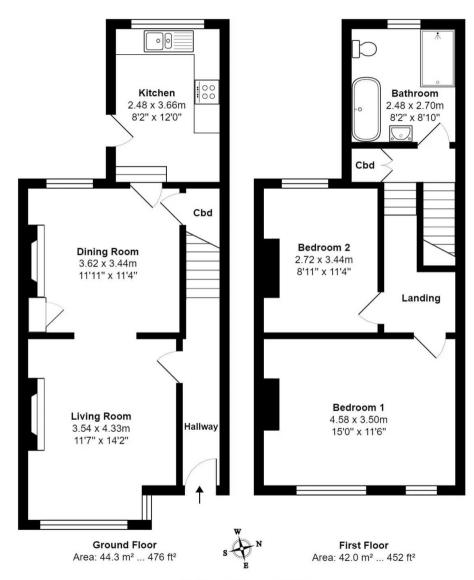

- CLOSE TO TOWN CENTRE
- IDEAL INVESTMENT PROPERTY
- 2 DOUBLE BEDROOMS
- WEST FACING COURTYARD GARDEN
- OVER 900 SQ FT

MYRINGS

Total Area: 86.3 m<sup>2</sup> ... 928 ft<sup>2</sup>

All measurements are approximate and for display purposes only.