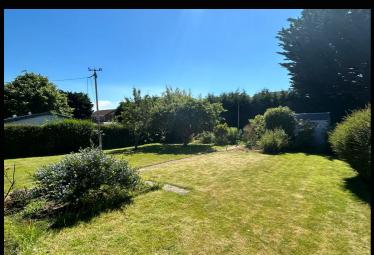

Outside is large rear garden, perfect for relaxing and enjoying the outdoors. Well-established plants, shrubs, and fruit trees border the hedgerows, creating a relaxing and pleasant environment. The outbuildings include a timber greenhouse, timber shed, and a further plastic storage shed.