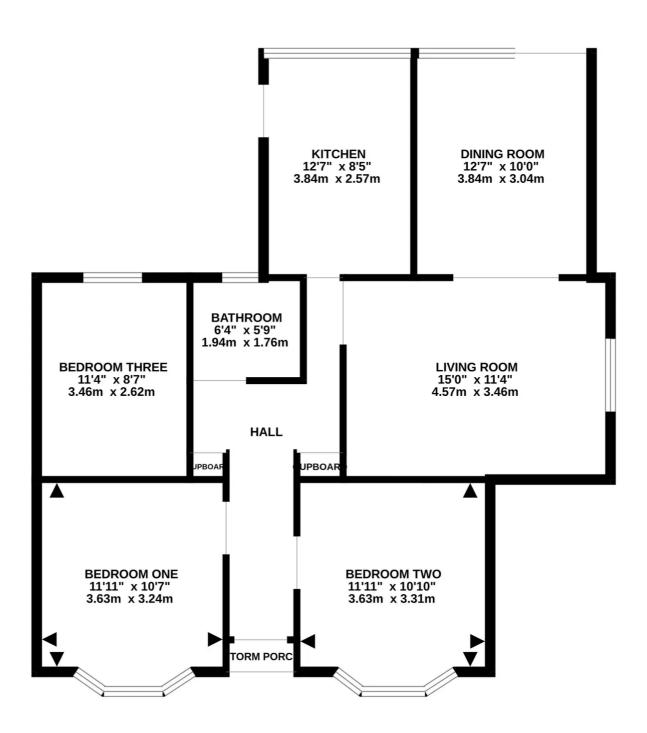

## GROUND FLOOR 883 sq.ft. (82.0 sq.m.) approx.

TOTAL FLOOR AREA: 883 sq.ft. (82.0 sq.m.) approx.

Whilst every attempt has been made to ensure the accuracy of the floorplan contained here, measurements of doors, windows, rooms and any other items are approximate and no responsibility is taken for any error, omission or mis-statement. This plan is for illustrative purposes only and should be used as such by any prospective purchaser. The services, systems and appliances shown have not been tested and no guarantee as to their operability or efficiency can be given.

Made with Metropix ©2024

You can include any text here. The text can be modified upon generating your brochure.