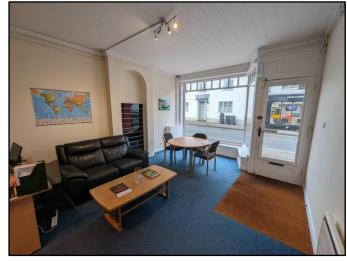

#### DESCRIPTION

The ground floor has a large open retail space with high ceilings and a traditional and attractive front facade. The premises in presently owner occupied. Beyond the retail/office area, there is a good-sized storage space with fixed storage units in place. There is also additional rear storage space, a kitchenette, and a WC. To the rear, there is an access door into a back courtyard and a car park with space to park two cars in tandem.