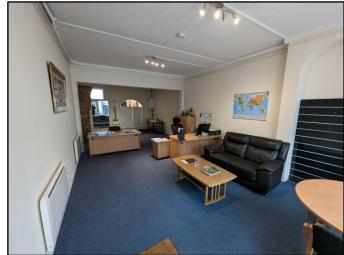

#### DESCRIPTION

The ground floor has a large open retail space with high ceilings and a traditional and attractive front facade. The premises in presently owner occupied. Beyond the retail/office area, there is a good-sized storage space with fixed storage units in place. There is also additional rear storage space, a kitchenette, and a WC. To the rear, there is an access door into a back courtyard and a car park with space to park two cars in tandem.