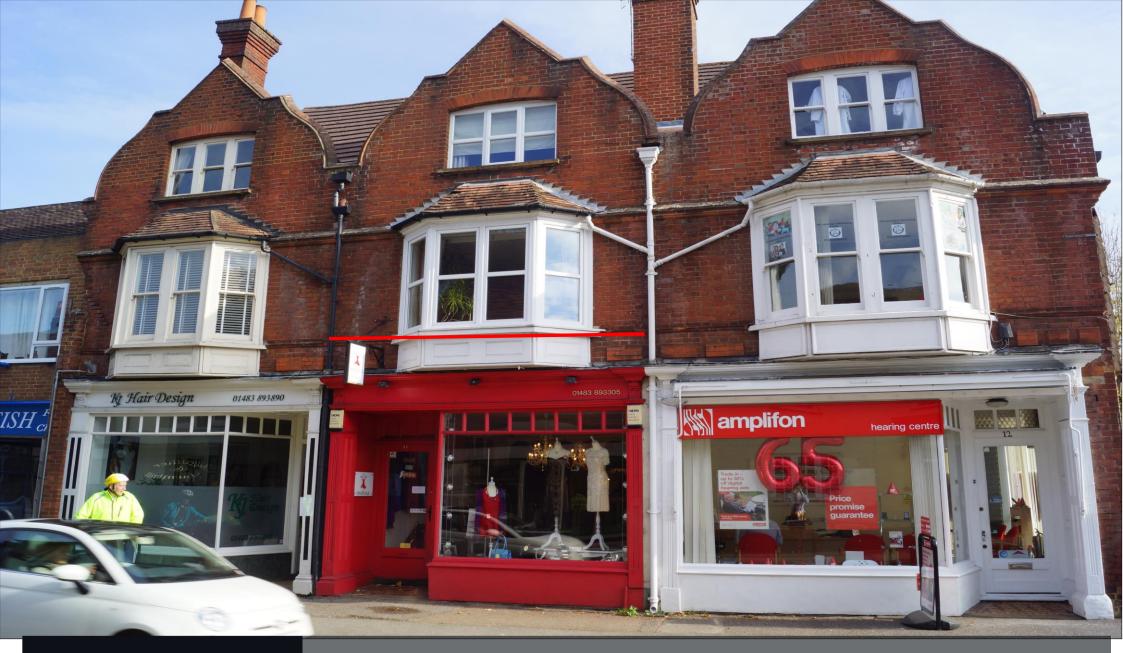

Owen Isherwood TO LET/FOR SALE

Lock Up Shop 64.2 sq m / 691 sq ft

11 High Street, Bramley, Surrey, GU5 OHF

## LOCATION

This property is located within a parade of shops on the east side of Bramley High Street. Bramley lies about 3 miles south of Guildford on A281. Other nearby retailers on the High Street include a Kilfeather & Dumbrill Butchers, Kingfisher Bramley, Nail & Beauty Salon, Barber Shop, Hairdressers and Amplifon Hearing Aid. The A3 is accessible at Compton and Shalford train station is less than 2 miles.

#### DESCRIPTION

The ground floor has a large open retail space with high ceilings and a traditional and attractive front facade. The premises in presently owner occupied. Beyond the retail/office area, there is a good-sized storage space with fixed storage units in place. There is also additional rear storage space, a kitchenette, and a WC. To the rear, there is an access door into a back courtyard and a car park with space to park two cars in tandem.