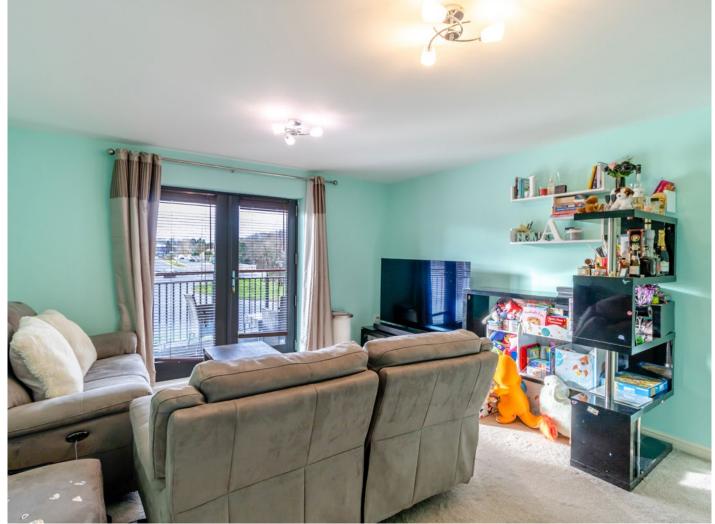

The property has an intercom system providing access to the communal entrance hall with stairs leading to the first floor apartment. Upon entering the apartment there is a hallway with two useful storage cupboards and a reception room with French doors opening out to a spacious balcony. Off the reception room is a good size, modern kitchen featuring ample storage space and integrated appliances.