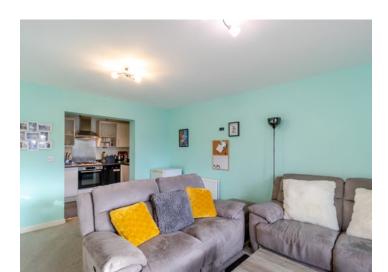

The property has an intercom system providing access to the communal entrance hall with stairs leading to the first floor apartment. Upon entering the apartment there is a hallway with two useful storage cupboards and a reception room with French doors opening out to a spacious balcony. Off the reception room is a good size, modern kitchen featuring ample storage space and integrated appliances.