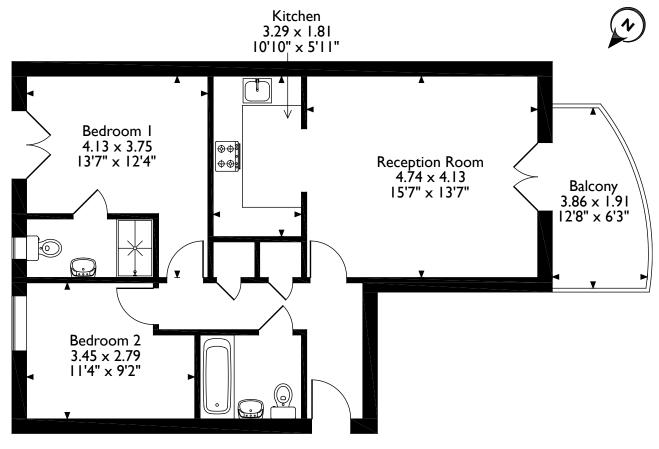

# Raven Close, Watford, Hertfordshire Approximate Gross Internal Area 63 Sq M/678 Sq Ft

Please note that the location of doors, windows and other items are approximate and this floorplan is to be used for illustrative purposes only. Unauthorized reproduction is prohibited.