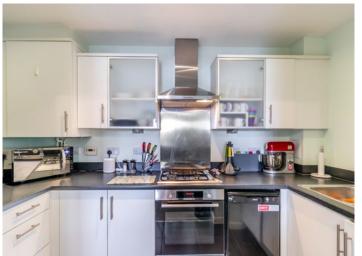

The property has an intercom system providing access to the communal entrance hall with stairs leading to the first floor apartment. Upon entering the apartment there is a hallway with two useful storage cupboards and a reception room with French doors opening out to a spacious balcony. Off the reception room is a good size, modern kitchen featuring ample storage space and integrated appliances.