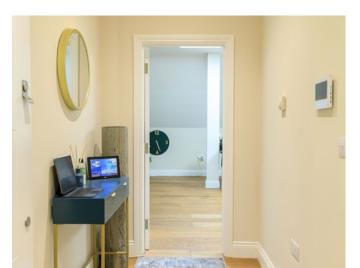

The apartment comprises a very spacious lounge/dining room with high ceilings, two double-glazed front aspect sash windows and one double-glazed side aspect sash window. The stylish kitchen features a range of tasteful units with quartz work surfaces, integrated appliances and a separate utility cupboard.

Externally, this fabulous apartment benefits from one allocated parking space with a key operated bollard.