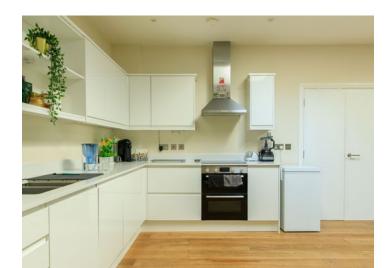

The apartment comprises a very spacious lounge/dining room with high ceilings, two double-glazed front aspect sash windows and one double-glazed side aspect sash window. The stylish kitchen features a range of tasteful units with quartz work surfaces, integrated appliances and a separate utility cupboard.