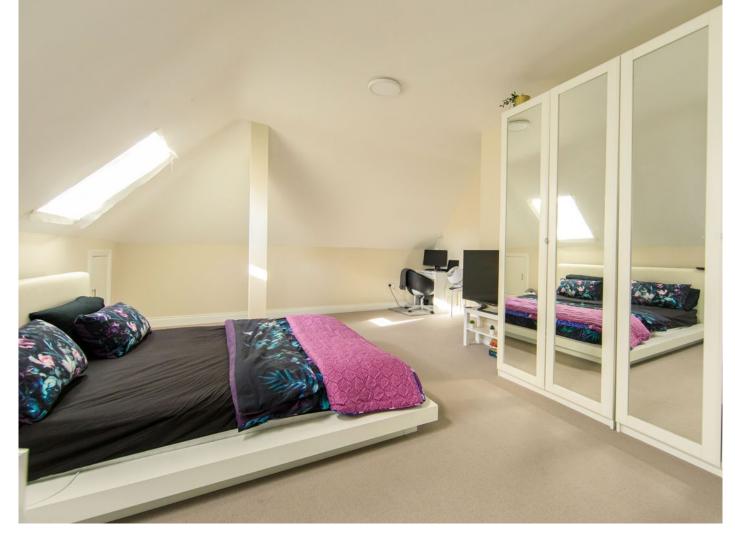

The principal bedroom boasts a luxury fully tiled ensuite shower room with shower cubicle with sliding glazed door, heated towel rail, two velux windows and eaves storage cupboard. The second bedroom is fully carpeted with a velux skylight. Completing the apartment is a very spacious and modern fully tiled family bathroom with bath tub and shower above, ceiling spotlights, heated towel rail and mirror with sensor-controlled lighting.