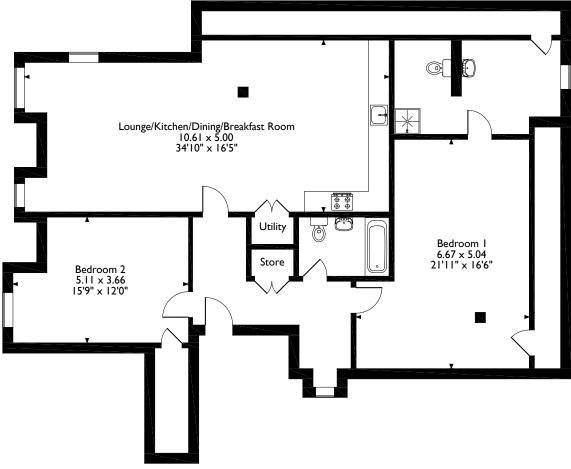

# Rickmansworth Road Harefield, Uxbridge Approximate Gross Internal Area 131 Sq M/1407 Sq Ft

Please note that the location of doors, windows and other items are approximate and this floorplan is to be used for illustrative purposes only. Unauthorized reproduction is prohibited.