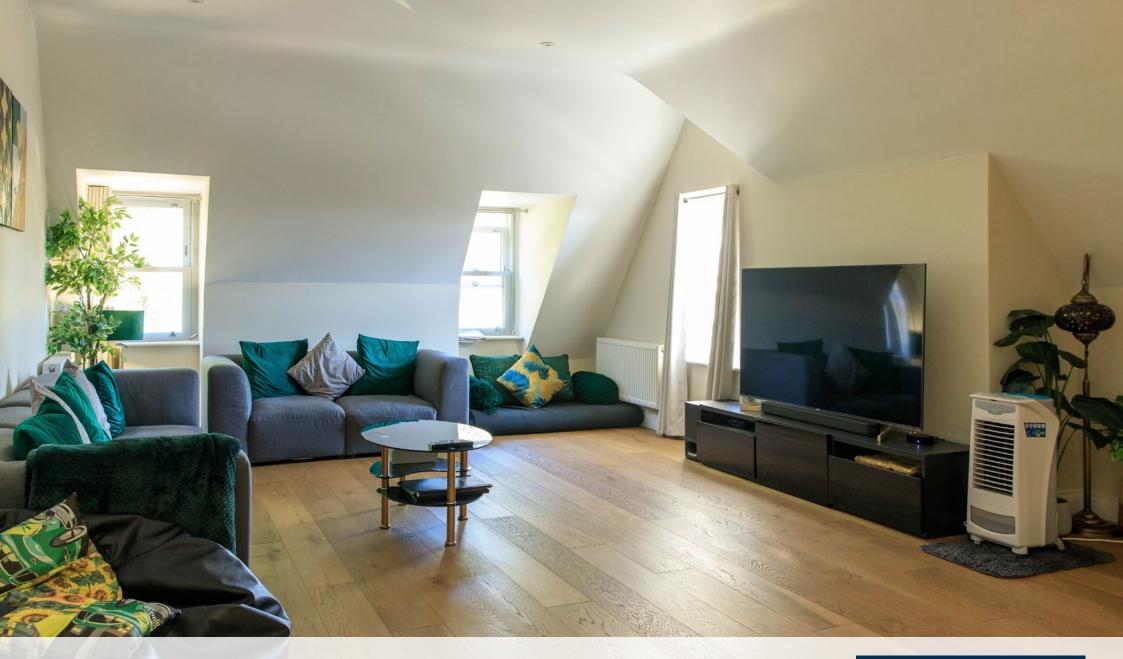

The apartment comprises a very spacious lounge/dining room with high ceilings, two double-glazed front aspect sash windows and one double-glazed side aspect sash window. The stylish kitchen features a range of tasteful units with quartz work surfaces, integrated appliances and a separate utility cupboard.