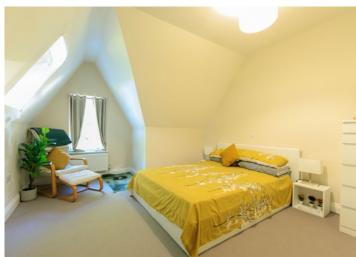

The principal bedroom boasts a luxury fully tiled ensuite shower room with shower cubicle with sliding glazed door, heated towel rail, two velux windows and eaves storage cupboard. The second bedroom is fully carpeted with a velux skylight. Completing the apartment is a very spacious and modern fully tiled family bathroom with bath tub and shower above, ceiling spotlights, heated towel rail and mirror with sensor-controlled lighting.