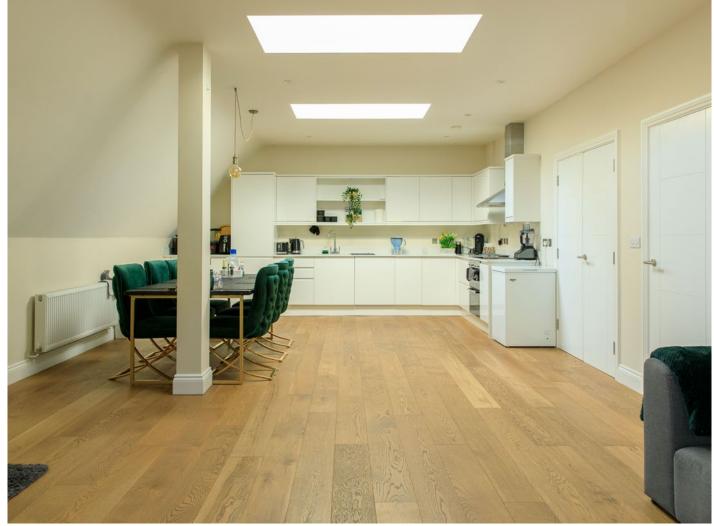

The apartment comprises a very spacious lounge/dining room with high ceilings, two double-glazed front aspect sash windows and one double-glazed side aspect sash window. The stylish kitchen features a range of tasteful units with quartz work surfaces, integrated appliances and a separate utility cupboard.