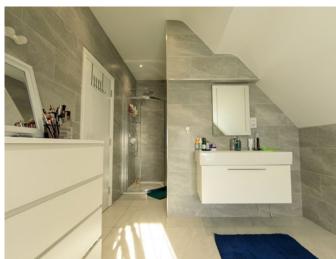

The principal bedroom boasts a luxury fully tiled ensuite shower room with shower cubicle with sliding glazed door, heated towel rail, two velux windows and eaves storage cupboard. The second bedroom is fully carpeted with a velux skylight. Completing the apartment is a very spacious and modern fully tiled family bathroom with bath tub and shower above, ceiling spotlights, heated towel rail and mirror with sensor-controlled lighting.