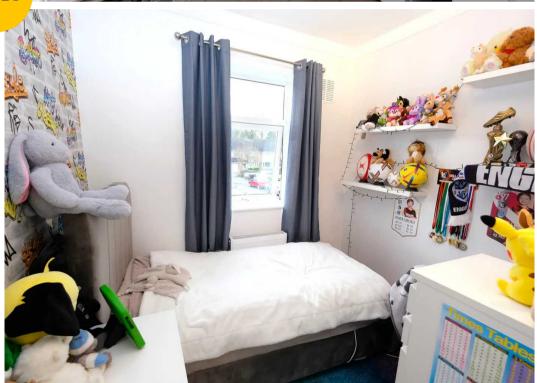

#### **Bedroom Three**

8' 5" x 7' 10" (2.56m x 2.38m)

Ceiling light point, double glazed window, wall mounted radiator laminate flooring.

#### **Bedroom Two**

9' 6" x 14' 4" (2.90m x 4.38m) Ceiling light point, double glazed window, wall mounted radiator laminate flooring.

#### **Bedroom One**

12' 2" x 13' 11" (3.70m x 4.24m)

Ceiling light point, double glazed window, wall mounted radiator laminate flooring.