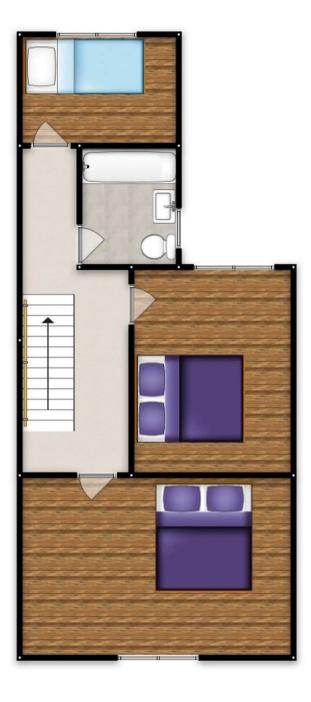

## **Dining Room**

14' 2" x 10' 4" (4.31m x 3.15m)

Ceiling light point, double glazed bay window, wall mounted radiator and laminate flooring

## Lounge

14' 2" x 10' 9" (4.31m x 3.28m)

Ceiling light point, double glazed window, wall mounted radiator laminate flooring.

#### Kitchen

8' 6" x 15' 1" (2.59m x 4.60m)

Featuring complementary fitted units with integral hob and oven. Space for a washing machine and dishwasher. Complete with ceiling spotlights, two double glazed windows and wall mounted radiator. Fitted with vinyl flooring.

#### **Bedroom Three**

8' 5" x 7' 10" (2.56m x 2.38m)

Ceiling light point, double glazed window, wall mounted radiator laminate flooring.

#### Bathroom

5' 7" x 6' 10" (1.69m x 2.08m)

Tiled walls and floors, bath with shower over, hand wash basin and W.C. Double glazed window, towel radiator and spotlights.

#### **Bedroom Two**

9' 6" x 14' 4" (2.90m x 4.38m) Ceiling light point, double glazed window, wall mounted radiator laminate flooring.

#### **Bedroom One**

12' 2" x 13' 11" (3.70m x 4.24m)

Ceiling light point, double glazed window, wall mounted radiator laminate flooring.