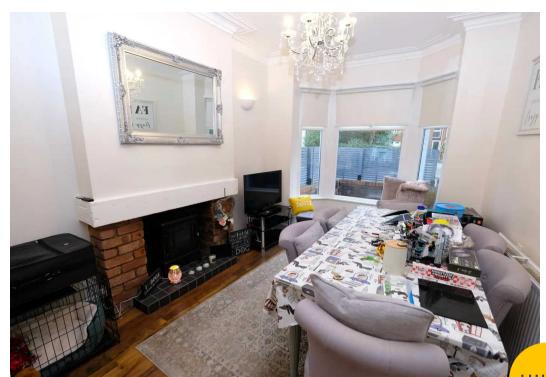

## **Dining Room**

14' 2" x 10' 4" (4.31m x 3.15m)

Ceiling light point, double glazed bay window, wall mounted radiator and laminate flooring

## Lounge

14' 2" x 10' 9" (4.31m x 3.28m)

Ceiling light point, double glazed window, wall mounted radiator laminate flooring.