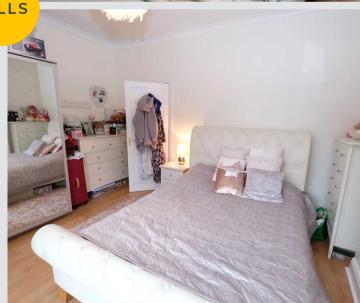

#### **Bedroom One**

12' 2" x 13' 11" (3.70m x 4.24m)

Ceiling light point, double glazed window, wall mounted radiator laminate flooring.

#### **Bedroom Two**

9' 6" x 14' 4" (2.90m x 4.38m) Ceiling light point, double glazed window, wall mounted radiator laminate flooring.

#### **Bedroom Three**

8' 5" x 7' 10" (2.56m x 2.38m)

Ceiling light point, double glazed window, wall mounted radiator laminate flooring.