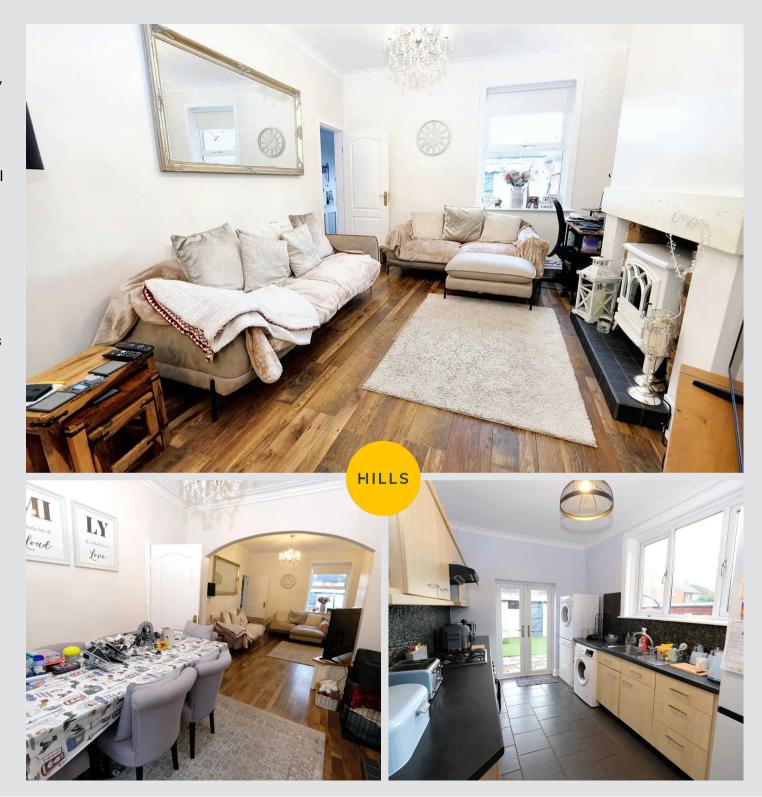

## **Dining Room**

14' 2" x 10' 4" (4.31m x 3.15m)

Ceiling light point, double glazed bay window, wall mounted radiator and laminate flooring

## Lounge

14' 2" x 10' 9" (4.31m x 3.28m)

Ceiling light point, double glazed window, wall mounted radiator laminate flooring.

#### Kitchen

8' 6" x 15' 1" (2.59m x 4.60m)

Featuring complementary fitted units with integral hob and oven. Space for a washing machine and dishwasher. Complete with ceiling spotlights, two double glazed windows and wall mounted radiator. Fitted with vinyl flooring.