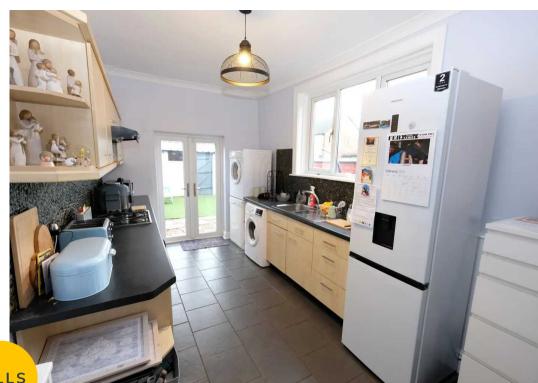

#### Kitchen

8' 6" x 15' 1" (2.59m x 4.60m)

Featuring complementary fitted units with integral hob and oven. Space for a washing machine and dishwasher. Complete with ceiling spotlights, two double glazed windows and wall mounted radiator. Fitted with vinyl flooring.