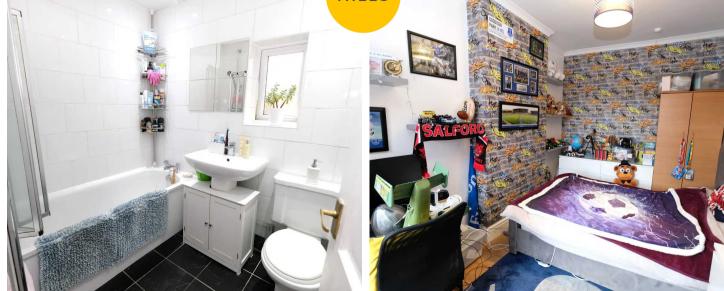

#### Bathroom

5' 7" x 6' 10" (1.69m x 2.08m)

Tiled walls and floors, bath with shower over, hand wash basin and W.C. Double glazed window, towel radiator and spotlights.

#### **Bedroom Three**

8' 5" x 7' 10" (2.56m x 2.38m)

Ceiling light point, double glazed window, wall mounted radiator laminate flooring.

#### **Bedroom Two**

9' 6" x 14' 4" (2.90m x 4.38m) Ceiling light point, double glazed window, wall mounted radiator laminate flooring.