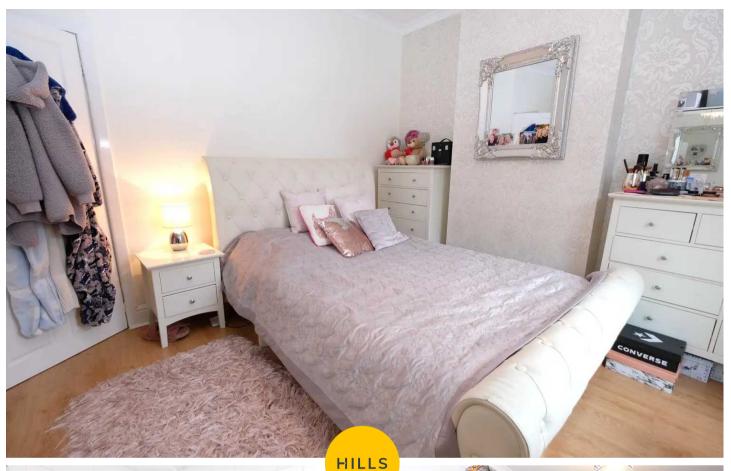

#### **Bedroom One**

12' 2" x 13' 11" (3.70m x 4.24m)

Ceiling light point, double glazed window, wall mounted radiator laminate flooring.