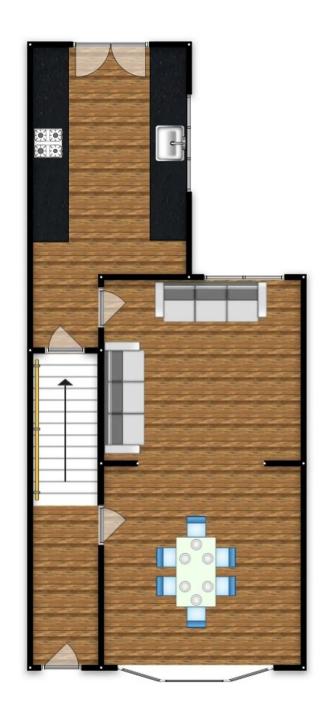

## **Dining Room**

14' 2" x 10' 4" (4.31m x 3.15m)

Ceiling light point, double glazed bay window, wall mounted radiator and laminate flooring

## Lounge

14' 2" x 10' 9" (4.31m x 3.28m)

Ceiling light point, double glazed window, wall mounted radiator laminate flooring.

#### Kitchen

8' 6" x 15' 1" (2.59m x 4.60m)

Featuring complementary fitted units with integral hob and oven. Space for a washing machine and dishwasher. Complete with ceiling spotlights, two double glazed windows and wall mounted radiator. Fitted with vinyl flooring.