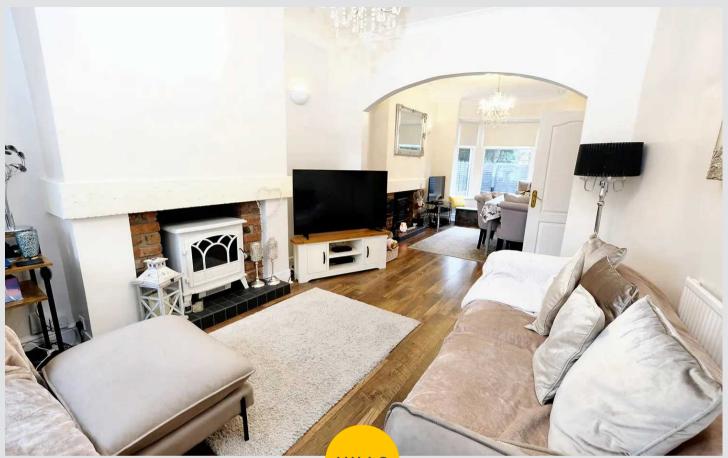

## Lounge

14' 2" x 10' 9" (4.31m x 3.28m)

Ceiling light point, double glazed window, wall mounted radiator laminate flooring.

## **Dining Room**

14' 2" x 10' 4" (4.31m x 3.15m)

Ceiling light point, double glazed bay window, wall mounted radiator and laminate flooring