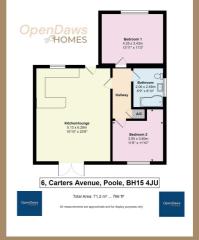

# 6, Carters Avenue, Poole, BH15 4JU

Total Area: 71.2 m<sup>2</sup> ... 766 ft<sup>2</sup>

All measurements are approximate and for display purposes only

OpenDaws

You can include any text here. The text can be modified upon generating your brochure.