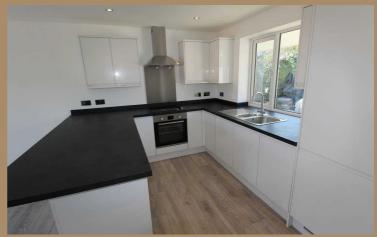

### Kitchen

The kitchen boasts seamless integration, featuring a fully-equipped setup with a fridge/freezer, dishwasher, and a modern oven/hob complemented by an extractor. The space is completed with a spacious breakfast bar, comfortably seating four, adding both functionality and style to this contemporary culinary haven.