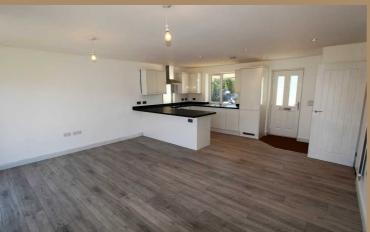

## Living Room/Kitchen

#### 20' 8" x 16' 10" (6.30m x 5.13m)

Experience luxurious living in a spacious open-plan area where a high standard meets functional design. Hardwood flooring adds timeless charm, providing a warm foundation for the living, dining, and kitchen spaces. A large storage cupboard ensures clutter-free convenience. The seamless integration of these elements creates an inviting and elegant atmosphere, perfect for both everyday living and entertaining. The lounge opens out through French doors to the spacious rear garden, providing sun throughout the day. This thoughtfully crafted space combines aesthetic appeal with practicality, defining a contemporary lifestyle with sophistication and comfort.