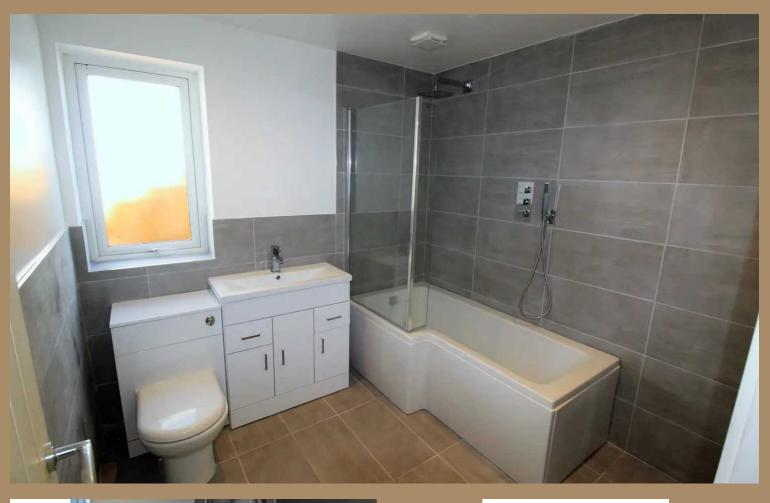

## Bathroom 6' 9" x 8' 10" (2.06m x 2.69m)

In addition, a beautifully finished bathroom awaits, showcasing exceptional standards. The space is adorned with a large shower over the bath, a generous sink with storage beneath, and a sleek W.C. This thoughtfully designed bathroom combines functionality and aesthetics, creating a tranquil haven for relaxation and daily routines.