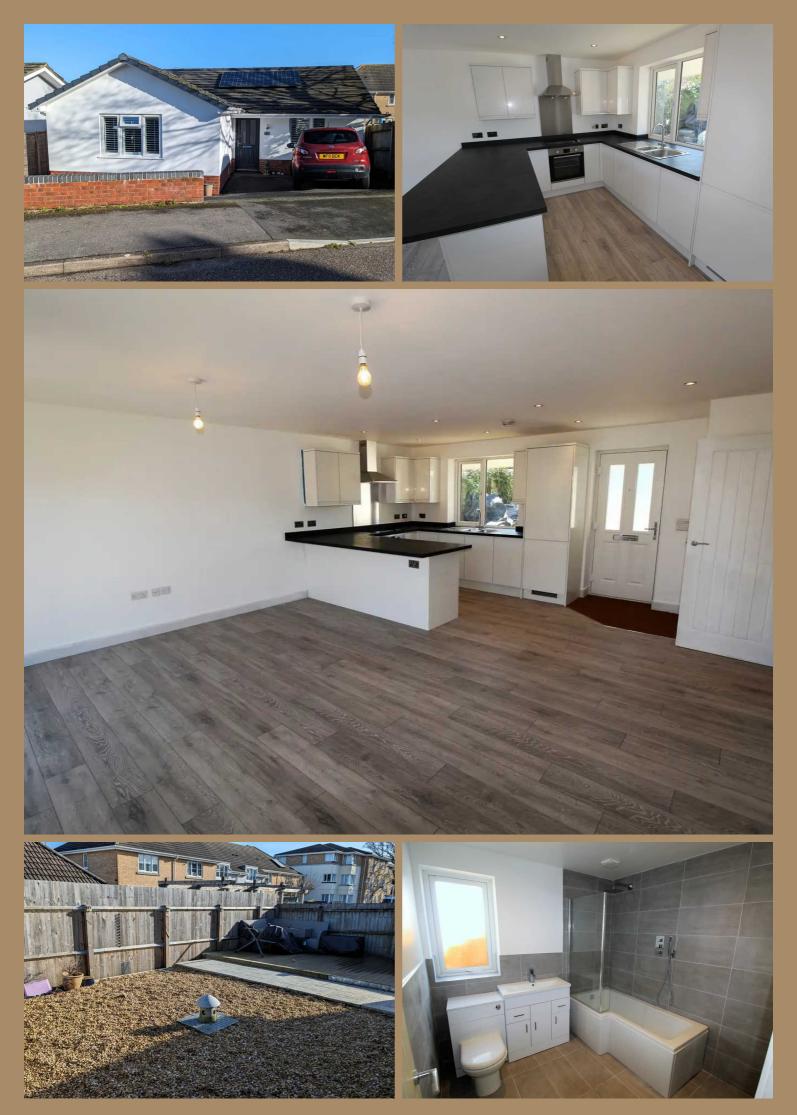

#### 20' 8" x 16' 10" (6.30m x 5.13m)

Experience luxurious living in a spacious open-plan area where a high standard meets functional design. Hardwood flooring adds timeless charm, providing a warm foundation for the living, dining, and kitchen spaces. A large storage cupboard ensures clutter-free convenience. The seamless integration of these elements creates an inviting and elegant atmosphere, perfect for both everyday living and entertaining. The lounge opens out through French doors to the spacious rear garden, providing sun throughout the day. This thoughtfully crafted space combines aesthetic appeal with practicality, defining a contemporary lifestyle with sophistication and comfort.

### Kitchen

The kitchen boasts seamless integration, featuring a fully-equipped setup with a fridge/freezer, dishwasher, and a modern oven/hob complemented by an extractor. The space is completed with a spacious breakfast bar, comfortably seating four, adding both functionality and style to this contemporary culinary haven.

## Bathroom 6' 9" x 8' 10" (2.06m x 2.69m)

In addition, a beautifully finished bathroom awaits, showcasing exceptional standards. The space is adorned with a large shower over the bath, a generous sink with storage beneath, and a sleek W.C. This thoughtfully designed bathroom combines functionality and aesthetics, creating a tranquil haven for relaxation and daily routines.

The sunny garden offers a versatile outdoor space with a multitude of uses. Whether it's a serene retreat for relaxation, a vibrant area for gardening, or a lively space for social gatherings, the garden provides endless possibilities. Embrace the sunshine in this outdoor haven that caters to various activities and enhances the overall living experience.