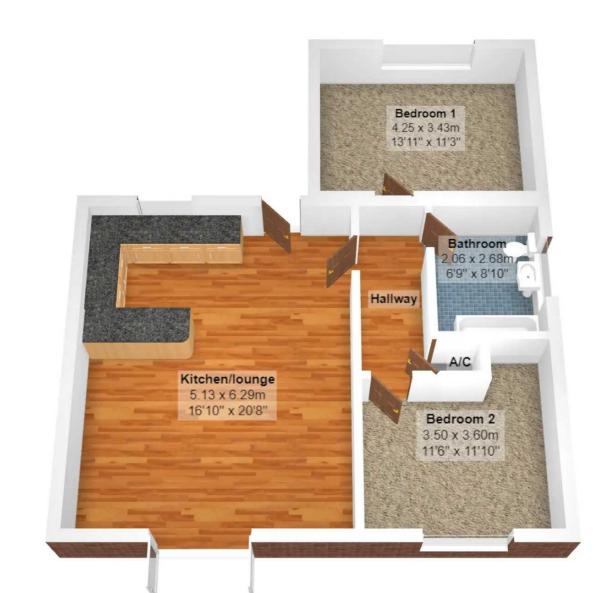

# 6, Carters Avenue, Poole, BH15 4JU

Total Area: 71.2 m<sup>2</sup> ... 766 ft<sup>2</sup>

All measurements are approximate and for display purposes only

OpenDaws

You can include any text here. The text can be modified upon generating your brochure.