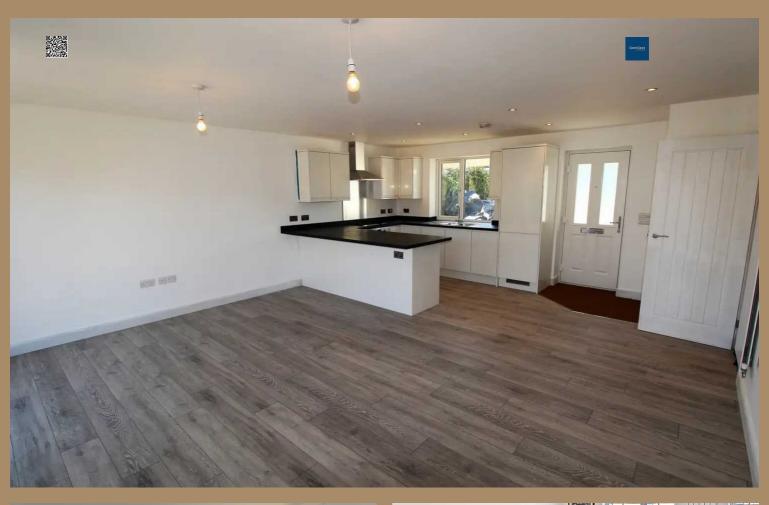

## Living Room/Kitchen

#### 20' 8" x 16' 10" (6.30m x 5.13m)

Experience luxurious living in a spacious open-plan area where a high standard meets functional design. Hardwood flooring adds timeless charm, providing a warm foundation for the living, dining, and kitchen spaces. A large storage cupboard ensures clutter-free convenience. The seamless integration of these elements creates an inviting and elegant atmosphere, perfect for both everyday living and entertaining. The lounge opens out through French doors to the spacious rear garden, providing sun throughout the day. This thoughtfully crafted space combines aesthetic appeal with practicality, defining a contemporary lifestyle with sophistication and comfort.

### Kitchen

The kitchen boasts seamless integration, featuring a fully-equipped setup with a fridge/freezer, dishwasher, and a modern oven/hob complemented by an extractor. The space is completed with a spacious breakfast bar, comfortably seating four, adding both functionality and style to this contemporary culinary haven.