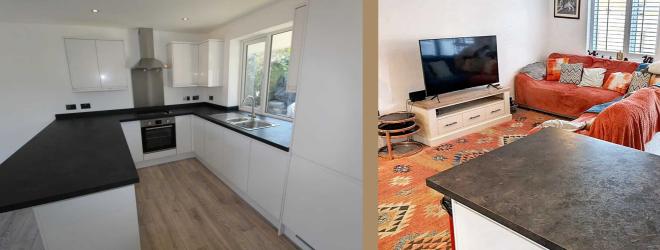

#### 20' 8" x 16' 10" (6.30m x 5.13m)

Experience luxurious living in a spacious open-plan area where a high standard meets functional design. Hardwood flooring adds timeless charm, providing a warm foundation for the living, dining, and kitchen spaces. A large storage cupboard ensures clutter-free convenience. The seamless integration of these elements creates an inviting and elegant atmosphere, perfect for both everyday living and entertaining. The lounge opens out through French doors to the spacious rear garden, providing sun throughout the day. This thoughtfully crafted space combines aesthetic appeal with practicality, defining a contemporary lifestyle with sophistication and comfort.

### Kitchen

The kitchen boasts seamless integration, featuring a fully-equipped setup with a fridge/freezer, dishwasher, and a modern oven/hob complemented by an extractor. The space is completed with a spacious breakfast bar, comfortably seating four, adding both functionality and style to this contemporary culinary haven.